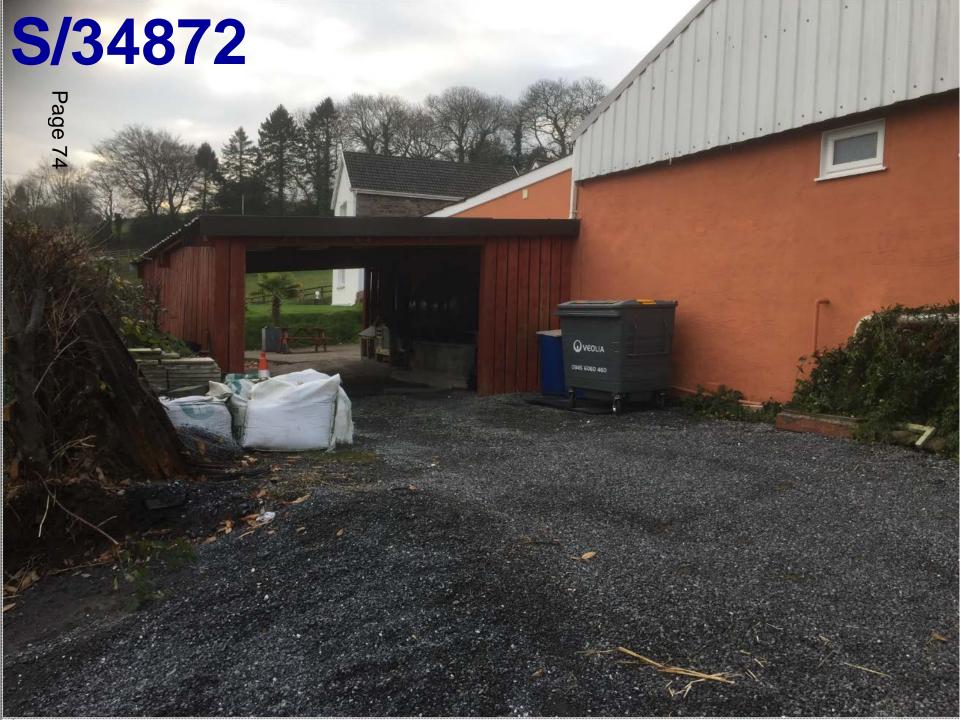

#### ADDENDUM - Area South

| Application Number  | S/34872                                                                                                                                                 |
|---------------------|---------------------------------------------------------------------------------------------------------------------------------------------------------|
| Proposal & Location | PROPOSED CONSTRUCTION OF REPLACEMENT SHOWER, TOILET BLOCK AND CAR PORT AT CARAVAN SITE, LLWYNIFAN FARM, TROSSERCH ROAD, LLANGENNECH, LLANELLI, SA14 8AX |

#### **DETAILS:**

The applicant has submitted additional drawings which provide details of the surface water drainage scheme proposed to serve the replacement toilet, shower block and car port building. The drawings show the surface water from the roof of the new building being discharged into an existing surface water drain adjacent to the building that discharges directly into an existing drain in Trosserch Road. It is of note that the surface water from the existing building currently discharges into this drain.

Members' attention is drawn to an error in the second paragraph of the 'the proposal' section of the main report which indicates that surface water from the building will be disposed of via a soakaway system. Surface water from the new building will discharge to an existing surface water drain, as described above.

The surface water scheme proposed is considered to be acceptable in that it will dispose of surface water in a sustainable manner without causing detriment to neighbouring properties.

In light of the submission of the scheme it is recommended that condition nos. 2 and 3 contained in the main report be amended to read as follows:-