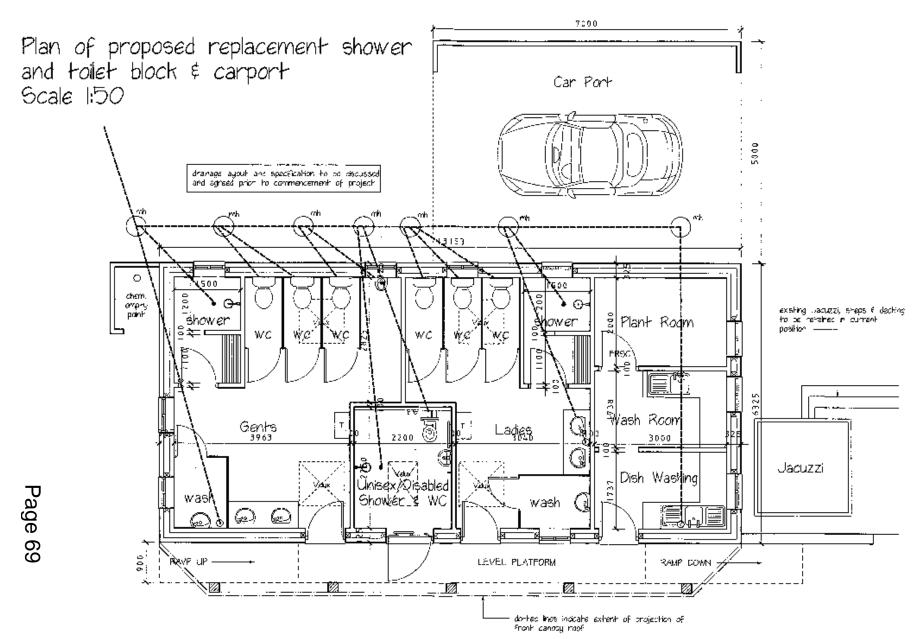

#### ADDENDUM - Area South

| Application Number  | S/34872                                                                                                                                                 |
|---------------------|---------------------------------------------------------------------------------------------------------------------------------------------------------|
| Proposal & Location | PROPOSED CONSTRUCTION OF REPLACEMENT SHOWER, TOILET BLOCK AND CAR PORT AT CARAVAN SITE, LLWYNIFAN FARM, TROSSERCH ROAD, LLANGENNECH, LLANELLI, SA14 8AX |

#### **DETAILS:**

The applicant has submitted additional drawings which provide details of the surface water drainage scheme proposed to serve the replacement toilet, shower block and car port building. The drawings show the surface water from the roof of the new building being discharged into an existing surface water drain adjacent to the building that discharges directly into an existing drain in Trosserch Road. It is of note that the surface water from the existing building currently discharges into this drain.

Members' attention is drawn to an error in the second paragraph of the 'the proposal' section of the main report which indicates that surface water from the building will be disposed of via a soakaway system. Surface water from the new building will discharge to an existing surface water drain, as described above.

The surface water scheme proposed is considered to be acceptable in that it will dispose of surface water in a sustainable manner without causing detriment to neighbouring properties.

In light of the submission of the scheme it is recommended that condition nos. 2 and 3 contained in the main report be amended to read as follows:-

#### **CONDITIONS**

- 2 The works hereby granted consent shall be carried out strictly in accordance with the details shown on the following schedule of plans:-
  - 1:1250 scale location plan received on 7 December 2016;
  - 1:500 scale block plan received on 6 March 2017;
  - 1:50 scale proposed plan received on 7 December 2016;
  - 1:50 scale proposed front and rear elevations received on 7 December 2016;
  - 1:50 scale proposed side elevations received on 7 December 2016;
  - 1:1250 scale location plan received on 6 March 2017.
- The surface water scheme shown on the 1:1250 scale location plan and 1:500 scale block plan received on 6 March 2017 shall be implemented strictly in accordance with the details shown therein prior to the beneficial use of the development hereby approved.