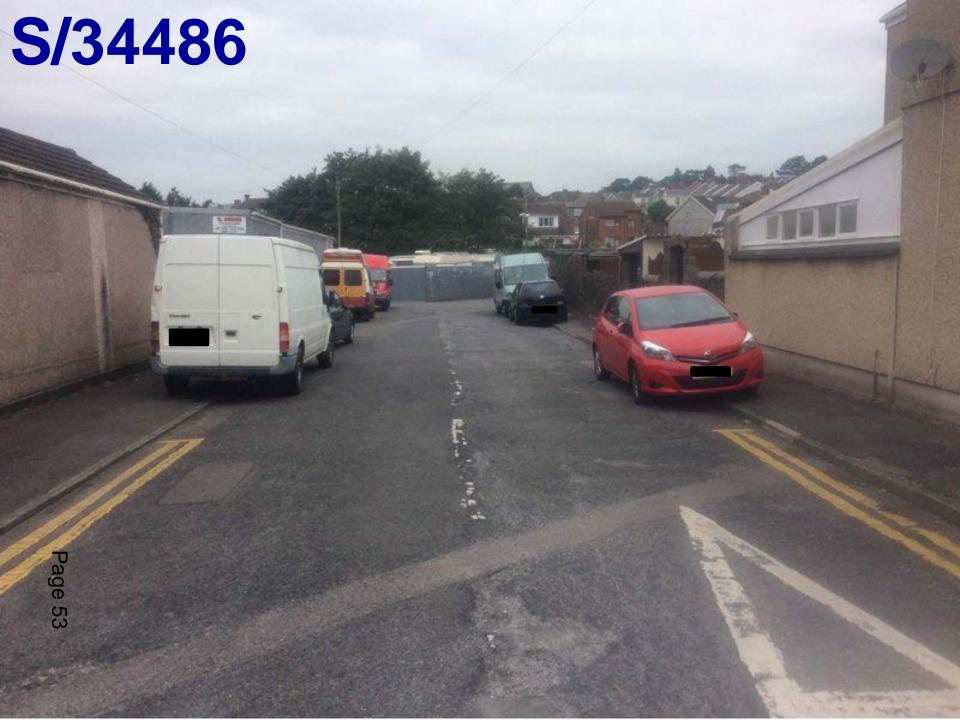

#### **ADDENDUM - Area South**

| Application Number  | S/34486                                                                                                     |
|---------------------|-------------------------------------------------------------------------------------------------------------|
| Proposal & Location | CHANGE OF USE OF LAND TO FORM CUSTOMER VEHICULAR PARKING AREA AT LAND OFF ANDREW STREET, LLANELLI, SA15 3YW |

#### <u>DETAILS</u>:

The first paragraph of the Conclusion section of the report should be amended to read as follows:-

"The application site is located within the defined settlement limits of Llanelli as delineated within the Adopted Local Development Plan and thus there is no in-principle objection to developing the site for a customer car parking area"