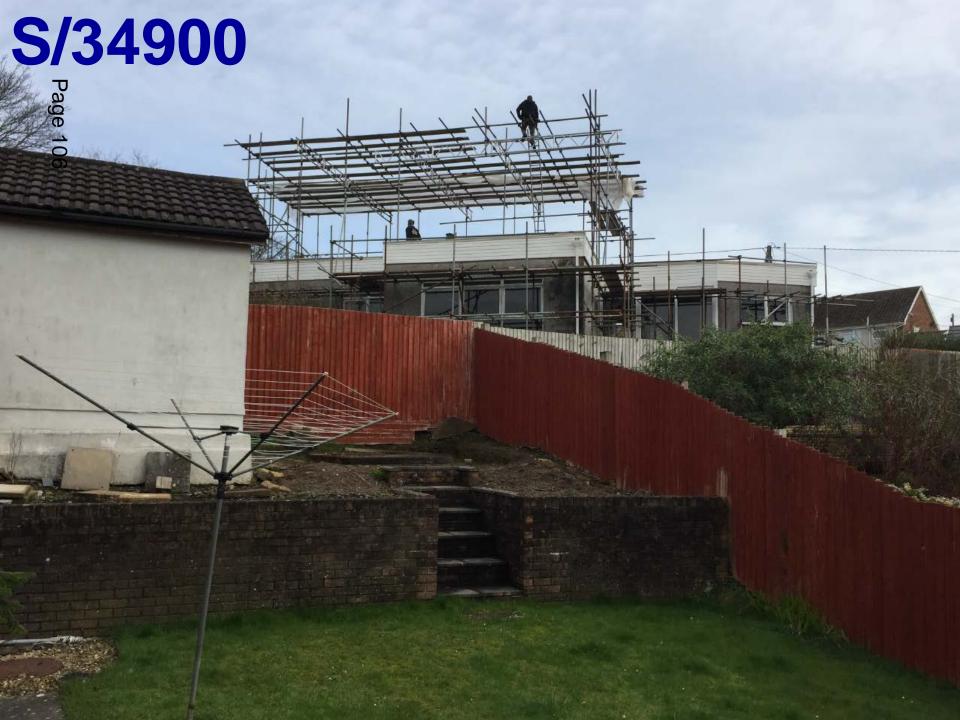

#### ADDENDUM - Area South

| Application Number  | S/34900                                                                                                                                                                                                                                                 |
|---------------------|---------------------------------------------------------------------------------------------------------------------------------------------------------------------------------------------------------------------------------------------------------|
| Proposal & Location | REMOVE EXISTING FLAT ROOF AND REPLACE WITH PITCHED ROOF; ALTERATION AND RENOVATION OF GROUND FLOOR FROM 3 BEDROOM TO 2 BEDROOM. NEW FIRST FLOOR TO INCLUDE, 2 BEDROOMS, ENSUITE, BATHROOM AND STUDY AT NEW LODGE, Y LLAN, FELINFOEL, LLANELLI, SA14 8DY |

#### **CONSULTATIONS**

**Local Member** – County Councillor G Morgan has objected to the application on the following grounds:

- The development will have a detrimental impact on the amenity and privacy of neighbouring dwellings.
- The scale and design of the extension will be intimidating to the neighbouring property of 25 Llys Westfa while also overlooking the property.

The issues raised by Councillor Morgan have been addressed in the main report presented to the Committee and the recommendation to approve remains unchanged.