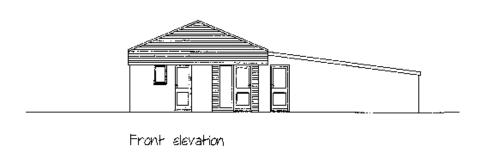

#### ADDENDUM - Area South

| Application Number  | S/34872                                                                                                                                                 |
|---------------------|---------------------------------------------------------------------------------------------------------------------------------------------------------|
| Proposal & Location | PROPOSED CONSTRUCTION OF REPLACEMENT SHOWER, TOILET BLOCK AND CAR PORT AT CARAVAN SITE, LLWYNIFAN FARM, TROSSERCH ROAD, LLANGENNECH, LLANELLI, SA14 8AX |

#### **DETAILS:**

The applicant has submitted additional drawings which provide details of the surface water drainage scheme proposed to serve the replacement toilet, shower block and car port building. The drawings show the surface water from the roof of the new building being discharged into an existing surface water drain adjacent to the building that discharges directly into an existing drain in Trosserch Road. It is of note that the surface water from the existing building currently discharges into this drain.

Members' attention is drawn to an error in the second paragraph of the 'the proposal' section of the main report which indicates that surface water from the building will be disposed of via a soakaway system. Surface water from the new building will discharge to an existing surface water drain, as described above.

The surface water scheme proposed is considered to be acceptable in that it will dispose of surface water in a sustainable manner without causing detriment to neighbouring properties.

In light of the submission of the scheme it is recommended that condition nos. 2 and 3 contained in the main report be amended to read as follows:-