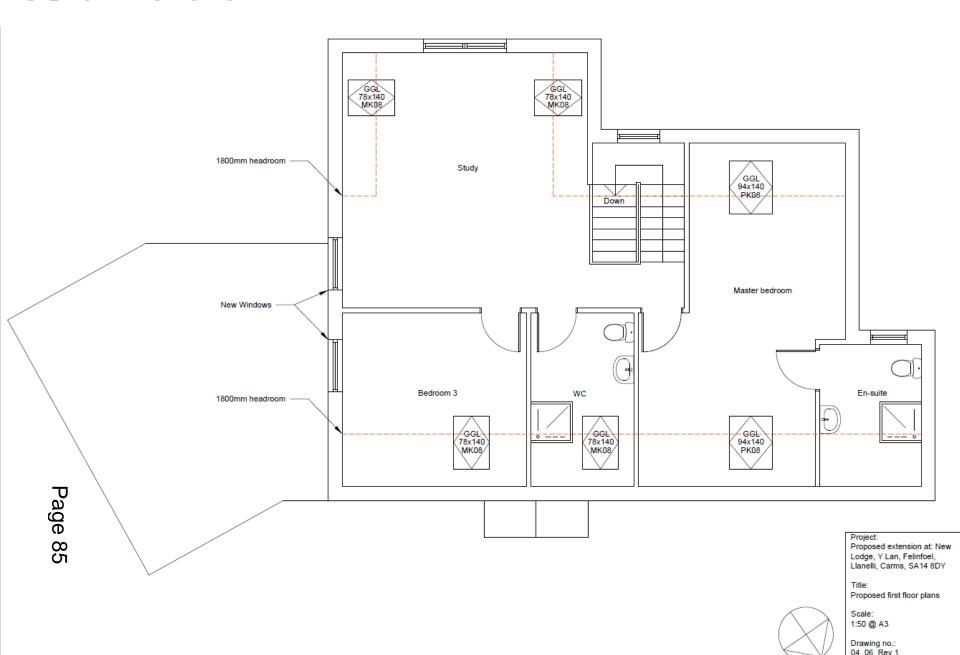

#### ADDENDUM - Area South

| Application Number  | S/34900                                                                                                                                                                                                                                                 |
|---------------------|---------------------------------------------------------------------------------------------------------------------------------------------------------------------------------------------------------------------------------------------------------|
| Proposal & Location | REMOVE EXISTING FLAT ROOF AND REPLACE WITH PITCHED ROOF; ALTERATION AND RENOVATION OF GROUND FLOOR FROM 3 BEDROOM TO 2 BEDROOM. NEW FIRST FLOOR TO INCLUDE, 2 BEDROOMS, ENSUITE, BATHROOM AND STUDY AT NEW LODGE, Y LLAN, FELINFOEL, LLANELLI, SA14 8DY |

#### Llwynifan Farm, Llangennech

Project: Proposed extension at: Ne Lodge, Y Lan, Felinfoel, Lianelli, Carms, SA14 80%

Title: Existing site plan

Scale: 1:500

Drawing no.: 64\_01

North Elevation

East Elevation