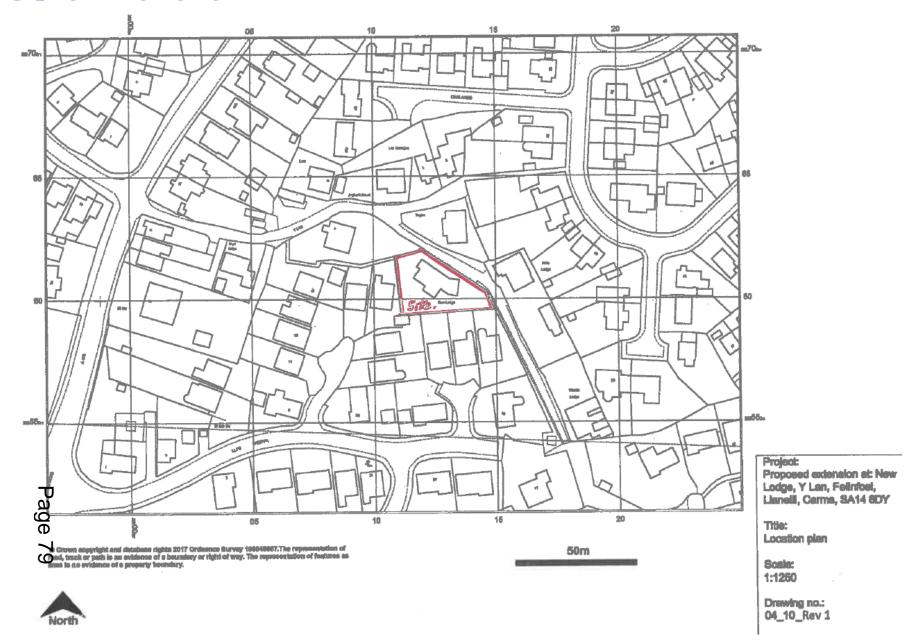

#### ADDENDUM - Area South

| Application Number  | S/34900                                                                                                                                                                                                                                                 |
|---------------------|---------------------------------------------------------------------------------------------------------------------------------------------------------------------------------------------------------------------------------------------------------|
| Proposal & Location | REMOVE EXISTING FLAT ROOF AND REPLACE WITH PITCHED ROOF; ALTERATION AND RENOVATION OF GROUND FLOOR FROM 3 BEDROOM TO 2 BEDROOM. NEW FIRST FLOOR TO INCLUDE, 2 BEDROOMS, ENSUITE, BATHROOM AND STUDY AT NEW LODGE, Y LLAN, FELINFOEL, LLANELLI, SA14 8DY |

#### **DETAILS**:

#### **CONSULTATIONS**

**Local Member** – County Councillor G Morgan has objected to the application on the following grounds:

- The development will have a detrimental impact on the amenity and privacy of neighbouring dwellings.
- The scale and design of the extension will be intimidating to the neighbouring property of 25 Llys Westfa while also overlooking the property.

The issues raised by Councillor Morgan have been addressed in the main report presented to the Committee and the recommendation to approve remains unchanged.