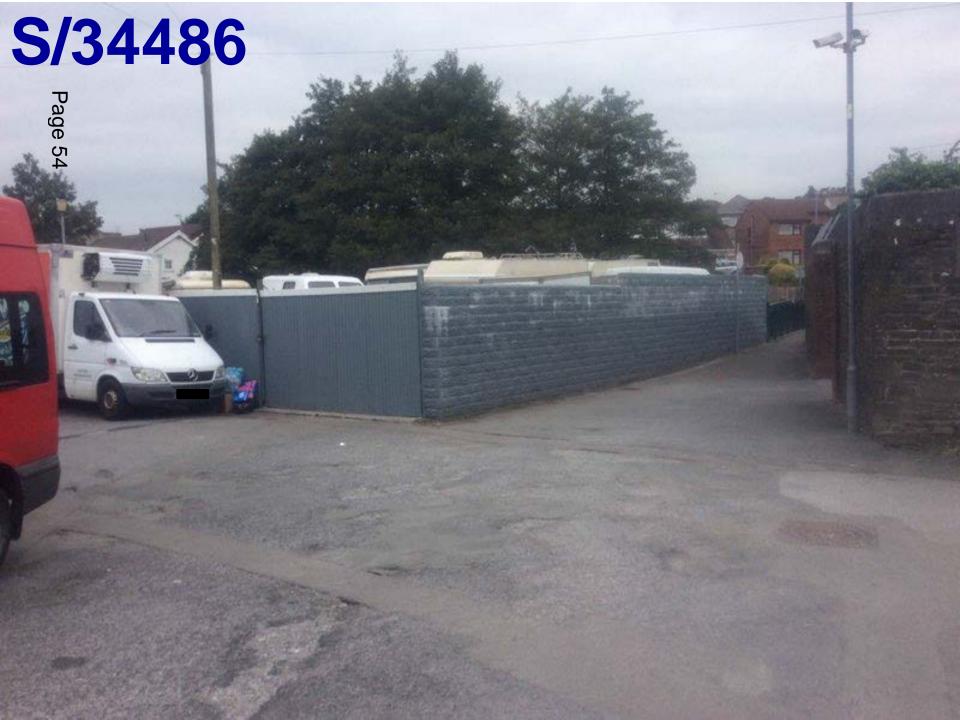

#### **ADDENDUM - Area South**

| Application Number  | S/34486                                                                                                     |
|---------------------|-------------------------------------------------------------------------------------------------------------|
| Proposal & Location | CHANGE OF USE OF LAND TO FORM CUSTOMER VEHICULAR PARKING AREA AT LAND OFF ANDREW STREET, LLANELLI, SA15 3YW |

#### <u>DETAILS</u>:

The first paragraph of the Conclusion section of the report should be amended to read as follows:-

"The application site is located within the defined settlement limits of Llanelli as delineated within the Adopted Local Development Plan and thus there is no in-principle objection to developing the site for a customer car parking area"