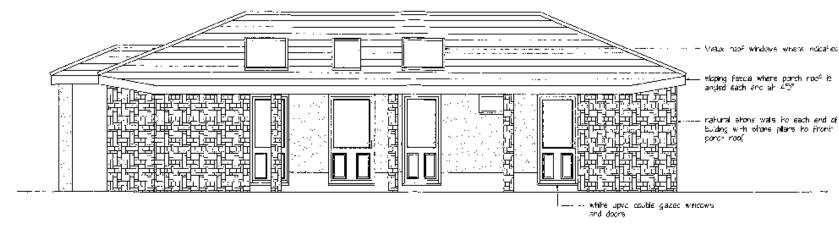

#### Old Board School Guest House SA33 4DY

Location Plan

North Elevation

(Boundary wall omitted)

North Elevation

Schedule of Proposed Exterior Finishes

The property of this drawing and design is t TIM STICKLAND (C.A.D. SERVICES) and nust not reproduced without the written consent of Please work to figured dimensions in prefere

Roof - Natural Slate/Slate Substitute

Walls - Natural Dressed Stone/Cream smooth Windows - White uPVC

St.Clears

Carmarthen SA33 4DY

Doors - Black uPVC

Tim Stickland

C.A.D. SERVICES

Facia/Soffits - White Timber/uPVC Rainwater Goods - Black uPVC