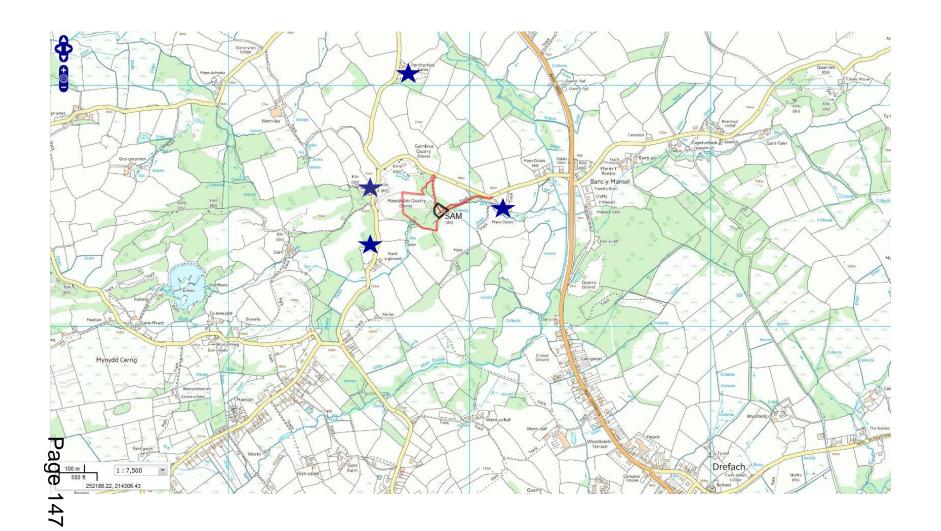

**Amended Proposal**







#### **Original Proposal**











































A Better Place...Environment

Page











#### 17 Heol y Bryn



Page 113



NORTH FACING

SCALE 1:50



Page 115

12.192m LENGTH

SOUTH FACING

SCALE 1:50

ALL AS ARE EXISTING GROUND LEVEL



EAST FACING

SCALE 1:50

ALL AS ARE EXISTING GROUND LEVEL



Page 117

WEST FACING

SCALE 1:50



Length 12.192 m

Width 6.096 m



















A Better Place...Environment

Page 1





























#### Y PWYLLGOR CYNLLUNIO

PLANNING COMMITTEE

9 MAWRTH 2017

9 MARCH 2017

RHANBARTH Y GORLLEWIN AREA WEST

Agenda Item



#### CEISIADAU YR ARGYMHELLIR EU BOD YN CAEL EU CYMERADWYO

# APPLICATIONS RECOMMENDED FOR APPROVAL



A Better Place...Environment



A Better Place...Environment









Page 149





# W/21986 Page 152





# W/21986 Page 154







#### Old Board School Guest House SA33 4DY





Location Plan







North Elevation

(Boundary wall omitted)

North Elevation

Schedule of Proposed Exterior Finishes

The property of this drawing and design is t TIM STICKLAND (C.A.D. SERVICES) and nust not reproduced without the written consent of Please work to figured dimensions in prefere

Roof - Natural Slate/Slate Substitute

Walls - Natural Dressed Stone/Cream smooth Windows - White uPVC

St.Clears

Carmarthen SA33 4DY

Doors - Black uPVC

Tim Stickland

C.A.D. SERVICES

Facia/Soffits - White Timber/uPVC Rainwater Goods - Black uPVC



Page 160



East Elevation

The property of this drawing and design is the copyright of TIM STICKLAND (C.A.D. SERVICES) and must n