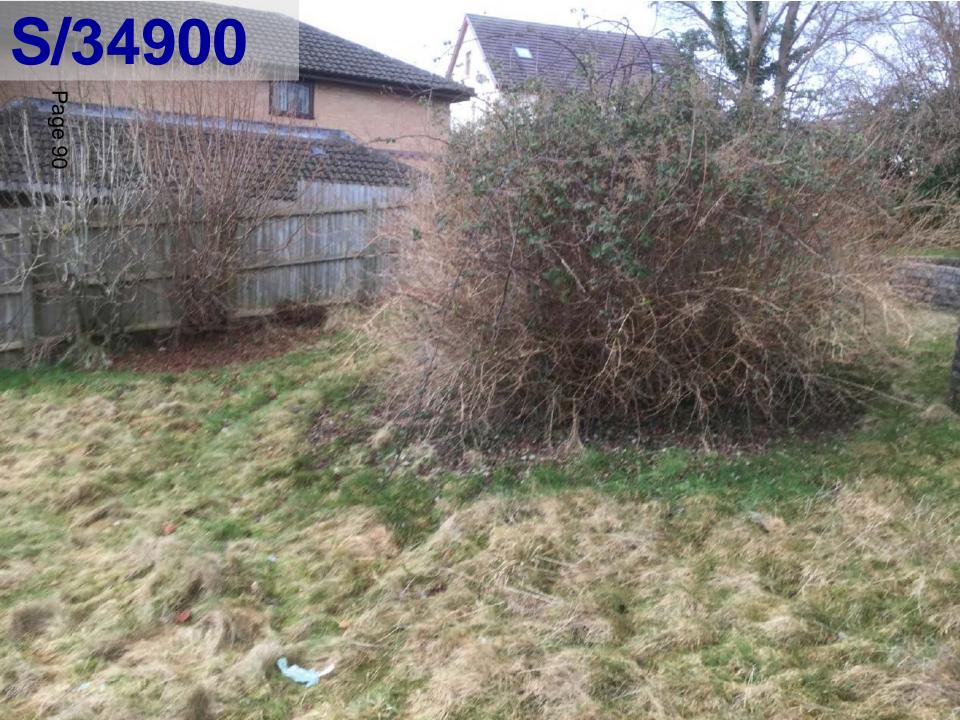

#### ADDENDUM - Area South

| Application Number  | S/34900                                                                                                                                                                                                                                                 |
|---------------------|---------------------------------------------------------------------------------------------------------------------------------------------------------------------------------------------------------------------------------------------------------|
| Proposal & Location | REMOVE EXISTING FLAT ROOF AND REPLACE WITH PITCHED ROOF; ALTERATION AND RENOVATION OF GROUND FLOOR FROM 3 BEDROOM TO 2 BEDROOM. NEW FIRST FLOOR TO INCLUDE, 2 BEDROOMS, ENSUITE, BATHROOM AND STUDY AT NEW LODGE, Y LLAN, FELINFOEL, LLANELLI, SA14 8DY |

#### **CONSULTATIONS**

**Local Member** – County Councillor G Morgan has objected to the application on the following grounds:

- The development will have a detrimental impact on the amenity and privacy of neighbouring dwellings.
- The scale and design of the extension will be intimidating to the neighbouring property of 25 Llys Westfa while also overlooking the property.

The issues raised by Councillor Morgan have been addressed in the main report presented to the Committee and the recommendation to approve remains unchanged.