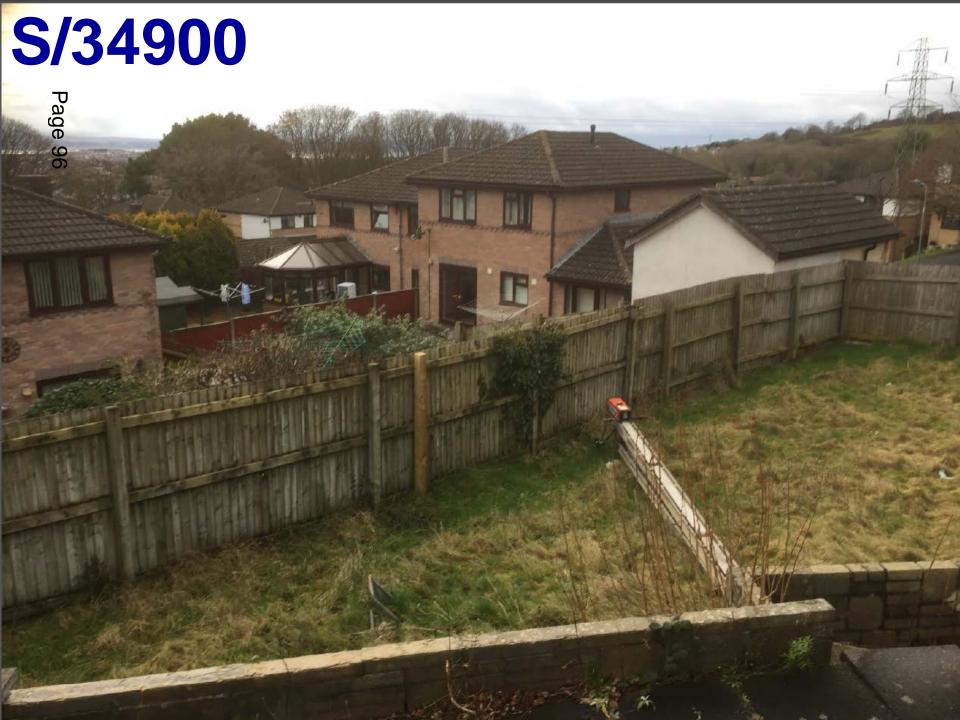

#### ADDENDUM - Area South

| Application Number  | S/34900                                                                                                                                                                                                                                                 |
|---------------------|---------------------------------------------------------------------------------------------------------------------------------------------------------------------------------------------------------------------------------------------------------|
| Proposal & Location | REMOVE EXISTING FLAT ROOF AND REPLACE WITH PITCHED ROOF; ALTERATION AND RENOVATION OF GROUND FLOOR FROM 3 BEDROOM TO 2 BEDROOM. NEW FIRST FLOOR TO INCLUDE, 2 BEDROOMS, ENSUITE, BATHROOM AND STUDY AT NEW LODGE, Y LLAN, FELINFOEL, LLANELLI, SA14 8DY |

#### **DETAILS**:

#### **CONSULTATIONS**

**Local Member** – County Councillor G Morgan has objected to the application on the following grounds:

- The development will have a detrimental impact on the amenity and privacy of neighbouring dwellings.
- The scale and design of the extension will be intimidating to the neighbouring property of 25 Llys Westfa while also overlooking the property.

The issues raised by Councillor Morgan have been addressed in the main report presented to the Committee and the recommendation to approve remains unchanged.