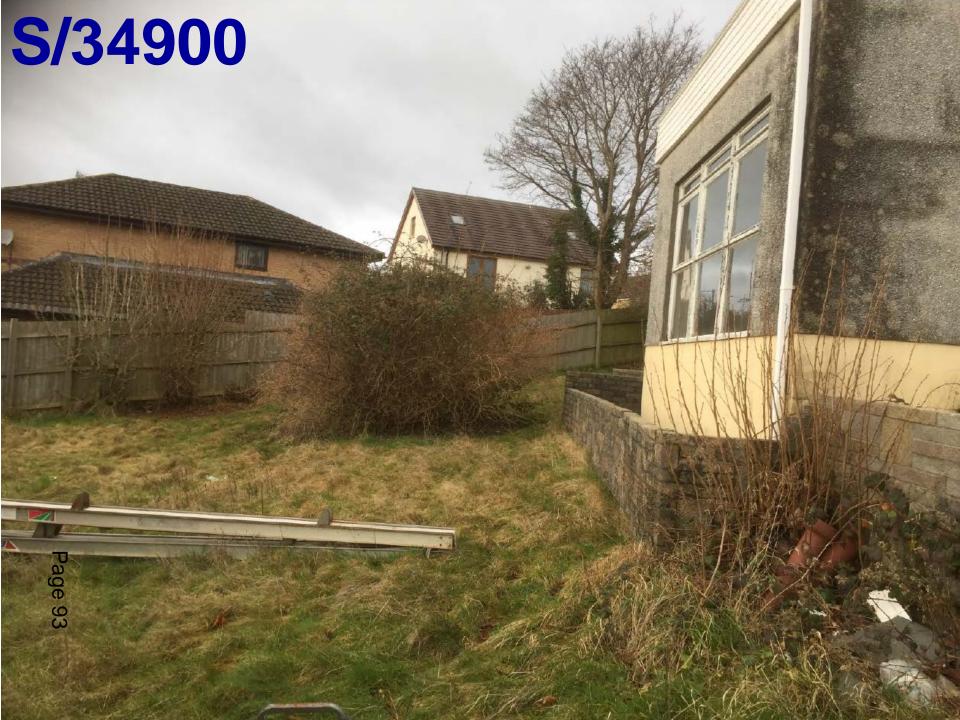

#### ADDENDUM - Area South

| Application Number  | S/34900                                                                                                                                                                                                                                                 |
|---------------------|---------------------------------------------------------------------------------------------------------------------------------------------------------------------------------------------------------------------------------------------------------|
| Proposal & Location | REMOVE EXISTING FLAT ROOF AND REPLACE WITH PITCHED ROOF; ALTERATION AND RENOVATION OF GROUND FLOOR FROM 3 BEDROOM TO 2 BEDROOM. NEW FIRST FLOOR TO INCLUDE, 2 BEDROOMS, ENSUITE, BATHROOM AND STUDY AT NEW LODGE, Y LLAN, FELINFOEL, LLANELLI, SA14 8DY |

#### **CONSULTATIONS**

**Local Member** – County Councillor G Morgan has objected to the application on the following grounds:

- The development will have a detrimental impact on the amenity and privacy of neighbouring dwellings.
- The scale and design of the extension will be intimidating to the neighbouring property of 25 Llys Westfa while also overlooking the property.

The issues raised by Councillor Morgan have been addressed in the main report presented to the Committee and the recommendation to approve remains unchanged.