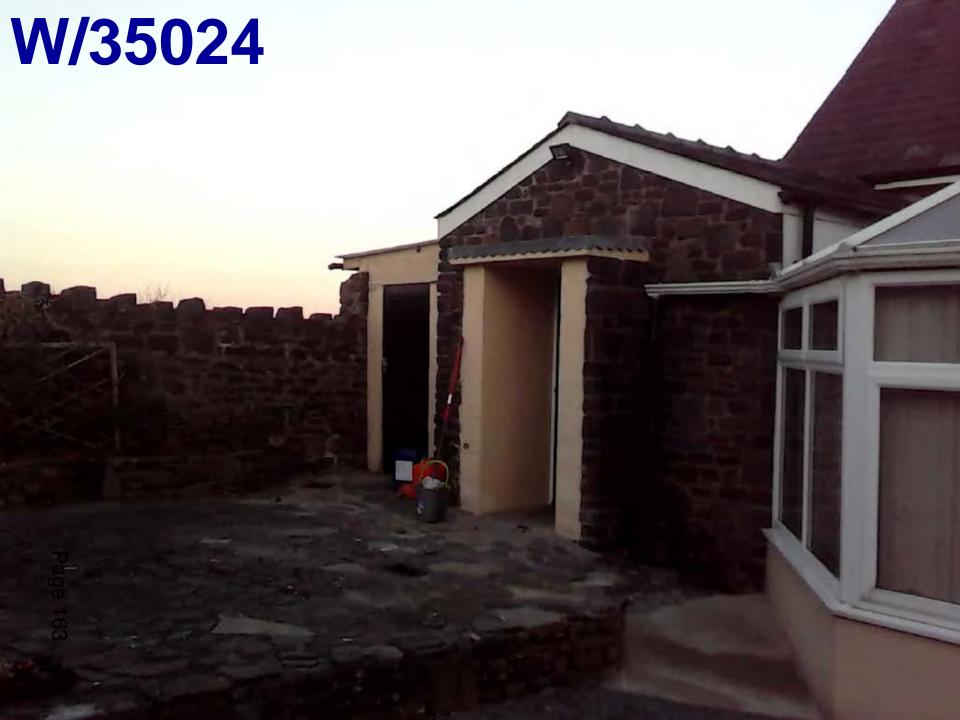

efere

Roof - Natural Slate/Slate Substitute

Walls - Natural Dressed Stone/Cream smooth Windows - White uPVC

St.Clears

Carmarthen SA33 4DY

Doors - Black uPVC

Tim Stickland

C.A.D. SERVICES

Facia/Soffits - White Timber/uPVC Rainwater Goods - Black uPVC



Page 160



East Elevation

The property of this drawing and design is the copyright of TIM STICKLAND (C.A.D. SERVICES) and must not be copied or reproduced without the written consent of TIM STICKLAND.

Please work to figured dimensions in preference to scaling.

#### Schedule of Proposed Exterior Finishes

Roof - Natural Slate/Slate Substitute Walls - Natural Dressed Stone/Cream smooth Render Windows - White uPVC Doors - Black uPVC Facia/Soffits - White Timber/uPVC Rainwater Goods - Black uPVC

High Street





# W/35024 Page 162