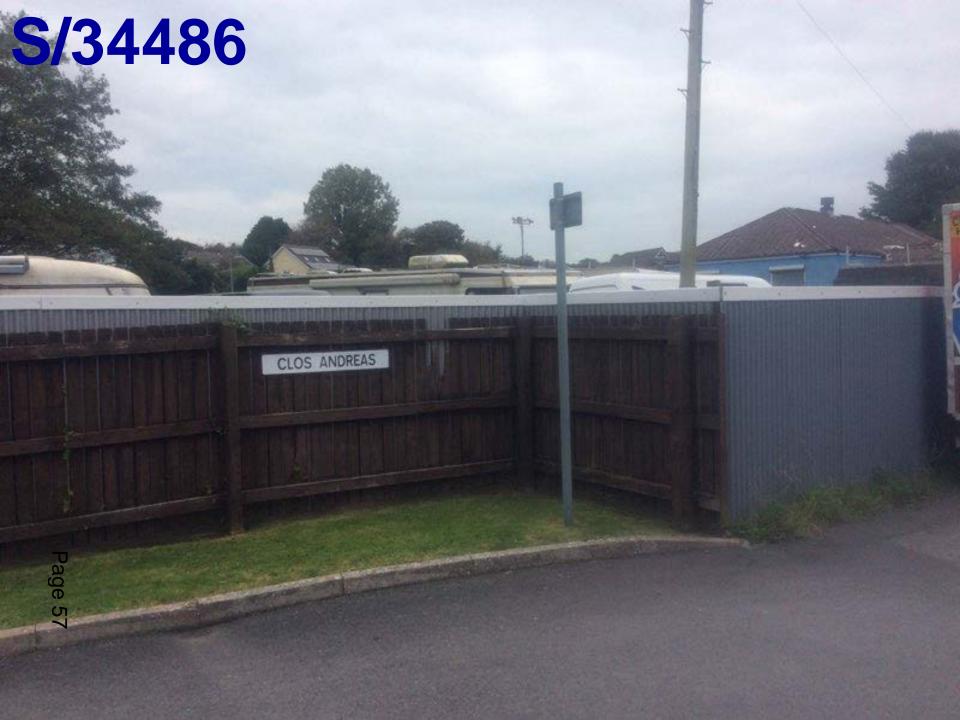

#### **ADDENDUM - Area South**

| Application Number  | S/34486                                                                                                     |
|---------------------|-------------------------------------------------------------------------------------------------------------|
| Proposal & Location | CHANGE OF USE OF LAND TO FORM CUSTOMER VEHICULAR PARKING AREA AT LAND OFF ANDREW STREET, LLANELLI, SA15 3YW |

#### <u>DETAILS</u>:

The first paragraph of the Conclusion section of the report should be amended to read as follows:-

"The application site is located within the defined settlement limits of Llanelli as delineated within the Adopted Local Development Plan and thus there is no in-principle objection to developing the site for a customer car parking area"