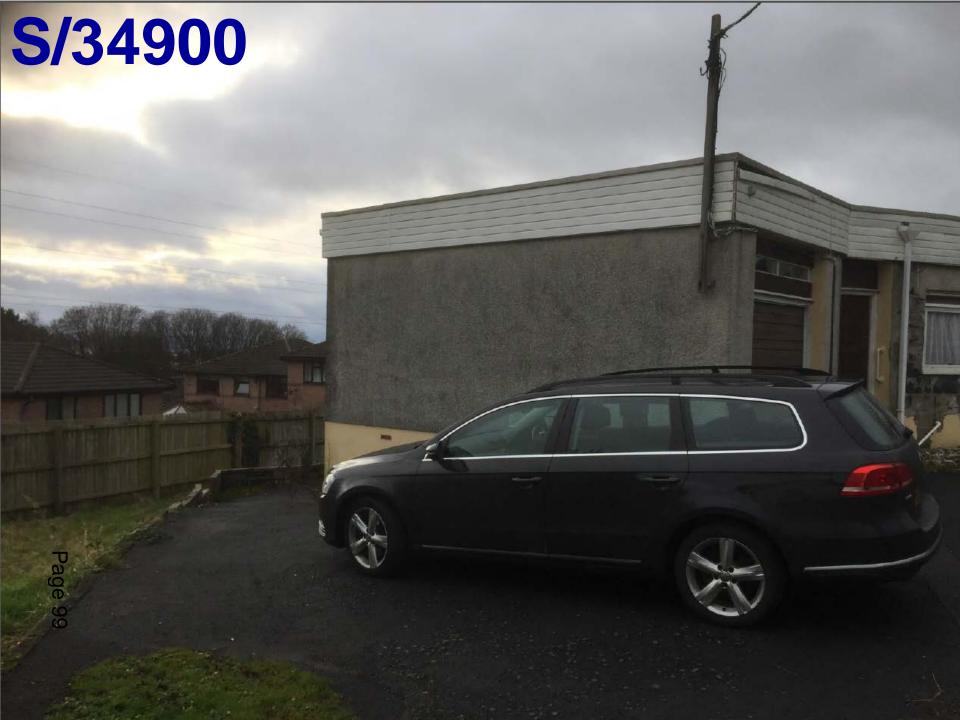

#### ADDENDUM - Area South

| Application Number  | S/34900                                                                                                                                                                                                                                                 |
|---------------------|---------------------------------------------------------------------------------------------------------------------------------------------------------------------------------------------------------------------------------------------------------|
| Proposal & Location | REMOVE EXISTING FLAT ROOF AND REPLACE WITH PITCHED ROOF; ALTERATION AND RENOVATION OF GROUND FLOOR FROM 3 BEDROOM TO 2 BEDROOM. NEW FIRST FLOOR TO INCLUDE, 2 BEDROOMS, ENSUITE, BATHROOM AND STUDY AT NEW LODGE, Y LLAN, FELINFOEL, LLANELLI, SA14 8DY |

#### **DETAILS**: