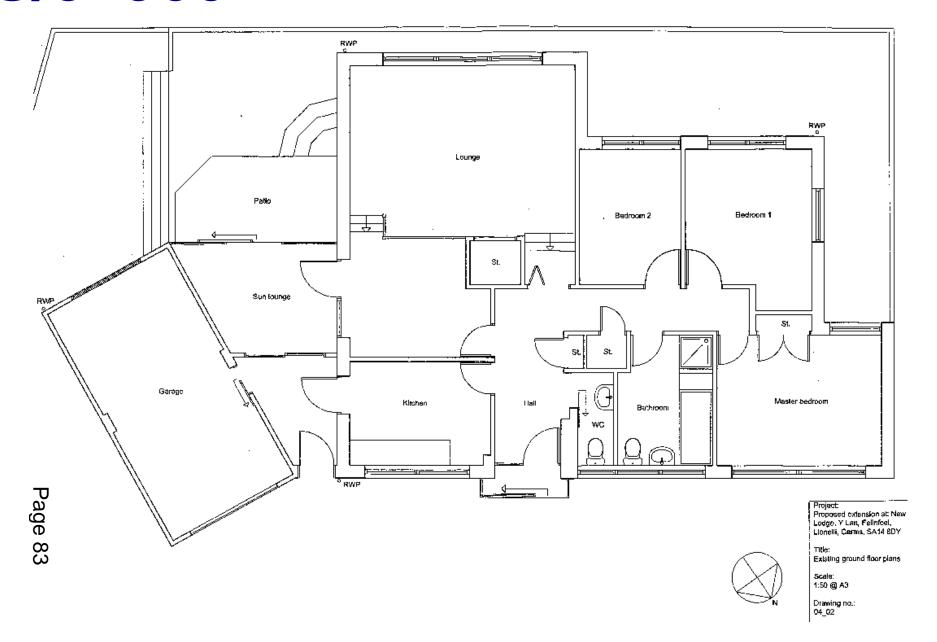

#### ADDENDUM - Area South

| Application Number  | S/34900                                                                                                                                                                                                                                                 |
|---------------------|---------------------------------------------------------------------------------------------------------------------------------------------------------------------------------------------------------------------------------------------------------|
| Proposal & Location | REMOVE EXISTING FLAT ROOF AND REPLACE WITH PITCHED ROOF; ALTERATION AND RENOVATION OF GROUND FLOOR FROM 3 BEDROOM TO 2 BEDROOM. NEW FIRST FLOOR TO INCLUDE, 2 BEDROOMS, ENSUITE, BATHROOM AND STUDY AT NEW LODGE, Y LLAN, FELINFOEL, LLANELLI, SA14 8DY |

#### Llwynifan Farm, Llangennech

Project: Proposed extension at: Ne Lodge, Y Lan, Felinfoel, Lianelli, Carms, SA14 80%

Title: Existing site plan

Scale: 1:500

Drawing no.: 64\_01

North Elevation

East Elevation