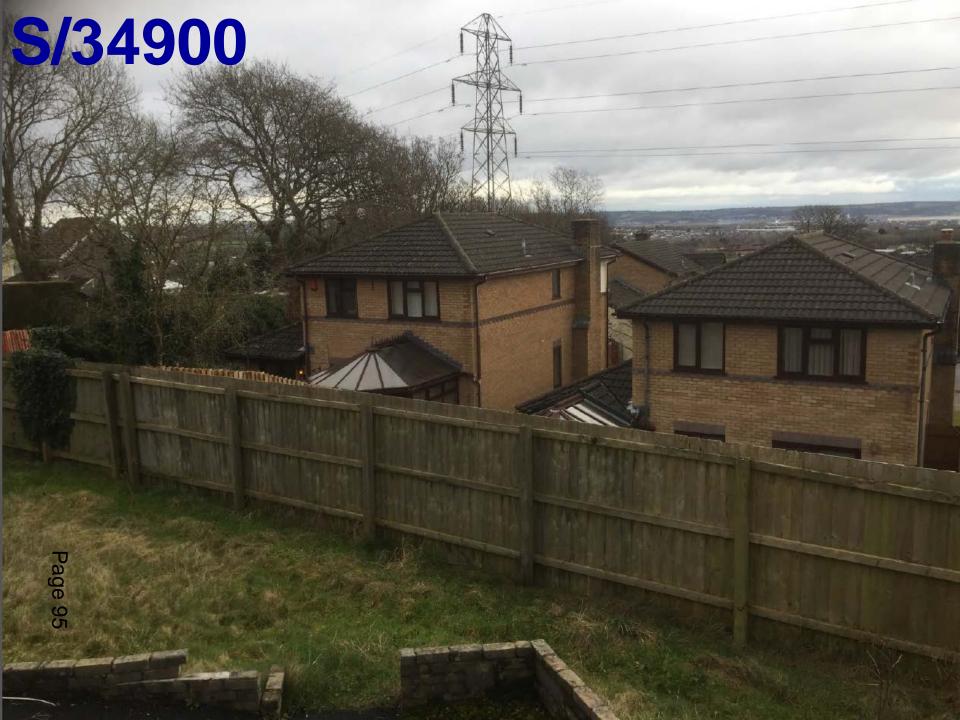

#### ADDENDUM - Area South

| Application Number  | S/34900                                                                                                                                                                                                                                                 |
|---------------------|---------------------------------------------------------------------------------------------------------------------------------------------------------------------------------------------------------------------------------------------------------|
| Proposal & Location | REMOVE EXISTING FLAT ROOF AND REPLACE WITH PITCHED ROOF; ALTERATION AND RENOVATION OF GROUND FLOOR FROM 3 BEDROOM TO 2 BEDROOM. NEW FIRST FLOOR TO INCLUDE, 2 BEDROOMS, ENSUITE, BATHROOM AND STUDY AT NEW LODGE, Y LLAN, FELINFOEL, LLANELLI, SA14 8DY |

#### **DETAILS**:

#### **CONSULTATIONS**

**Local Member** – County Councillor G Morgan has objected to the application on the following grounds:

- The development will have a detrimental impact on the amenity and privacy of neighbouring dwellings.
- The scale and design of the extension will be intimidating to the neighbouring property of 25 Llys Westfa while also overlooking the property.

The issues raised by Councillor Morgan have been addressed in the main report presented to the Committee and the recommendation to approve remains unchanged.