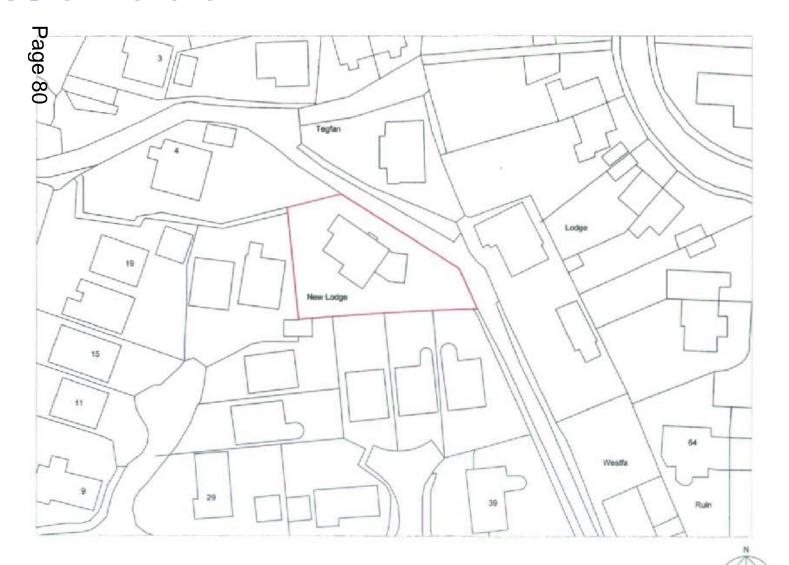

#### ADDENDUM - Area South

| Application Number  | S/34900                                                                                                                                                                                                                                                 |
|---------------------|---------------------------------------------------------------------------------------------------------------------------------------------------------------------------------------------------------------------------------------------------------|
| Proposal & Location | REMOVE EXISTING FLAT ROOF AND REPLACE WITH PITCHED ROOF; ALTERATION AND RENOVATION OF GROUND FLOOR FROM 3 BEDROOM TO 2 BEDROOM. NEW FIRST FLOOR TO INCLUDE, 2 BEDROOMS, ENSUITE, BATHROOM AND STUDY AT NEW LODGE, Y LLAN, FELINFOEL, LLANELLI, SA14 8DY |

#### **DETAILS**: