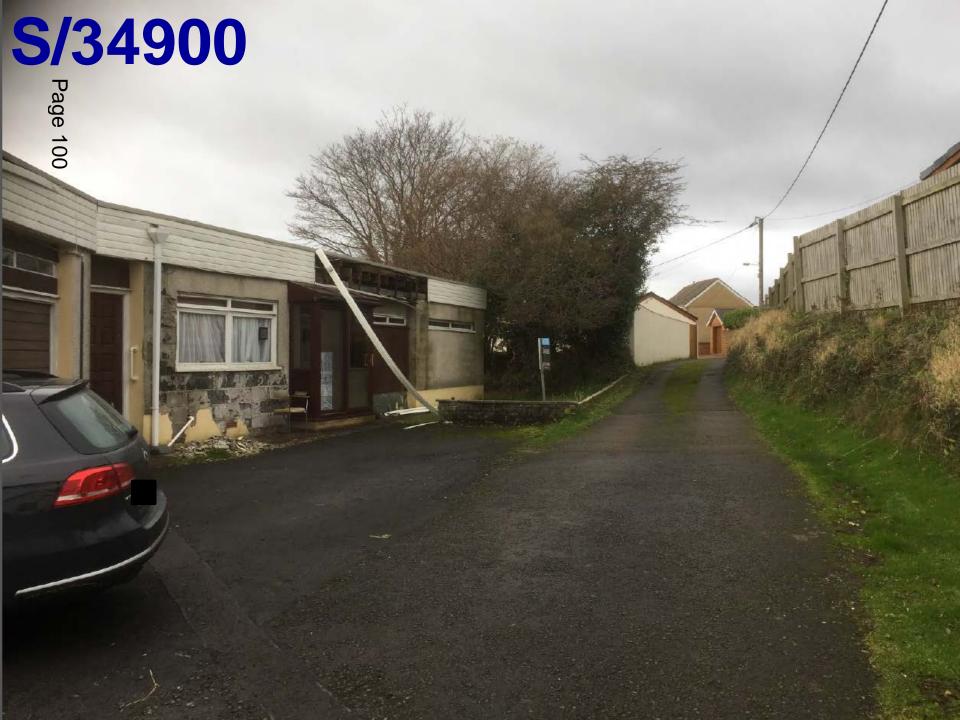

#### ADDENDUM - Area South

| Application Number  | S/34900                                                                                                                                                                                                                                                 |
|---------------------|---------------------------------------------------------------------------------------------------------------------------------------------------------------------------------------------------------------------------------------------------------|
| Proposal & Location | REMOVE EXISTING FLAT ROOF AND REPLACE WITH PITCHED ROOF; ALTERATION AND RENOVATION OF GROUND FLOOR FROM 3 BEDROOM TO 2 BEDROOM. NEW FIRST FLOOR TO INCLUDE, 2 BEDROOMS, ENSUITE, BATHROOM AND STUDY AT NEW LODGE, Y LLAN, FELINFOEL, LLANELLI, SA14 8DY |

#### **DETAILS**: