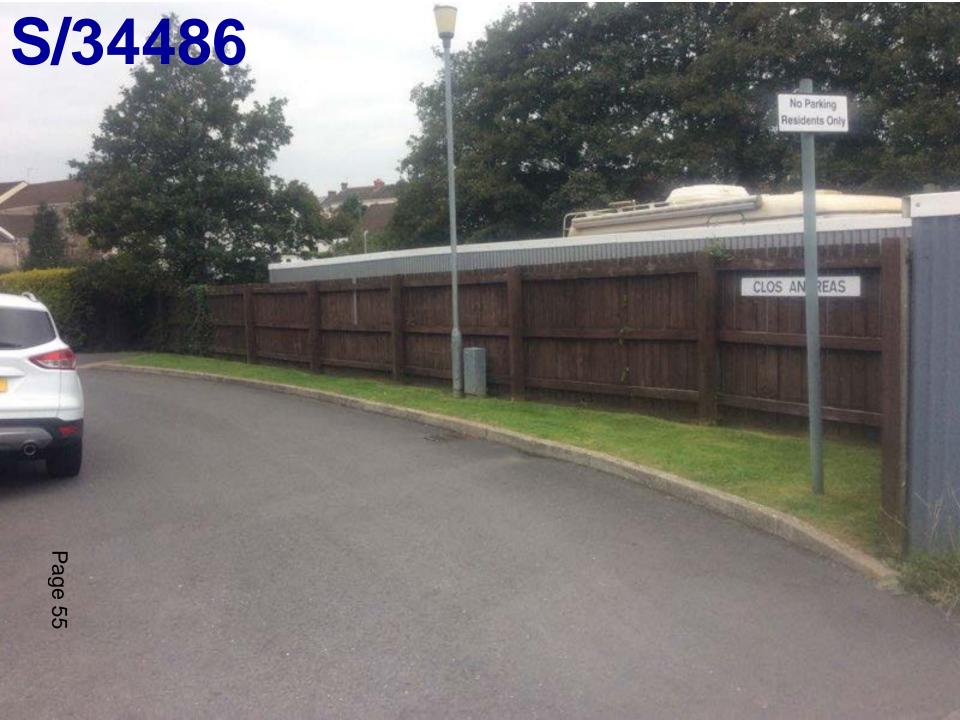

#### **ADDENDUM - Area South**

| Application Number  | S/34486                                                                                                     |
|---------------------|-------------------------------------------------------------------------------------------------------------|
| Proposal & Location | CHANGE OF USE OF LAND TO FORM CUSTOMER VEHICULAR PARKING AREA AT LAND OFF ANDREW STREET, LLANELLI, SA15 3YW |

#### <u>DETAILS</u>:

The first paragraph of the Conclusion section of the report should be amended to read as follows:-

"The application site is located within the defined settlement limits of Llanelli as delineated within the Adopted Local Development Plan and thus there is no in-principle objection to developing the site for a customer car parking area"