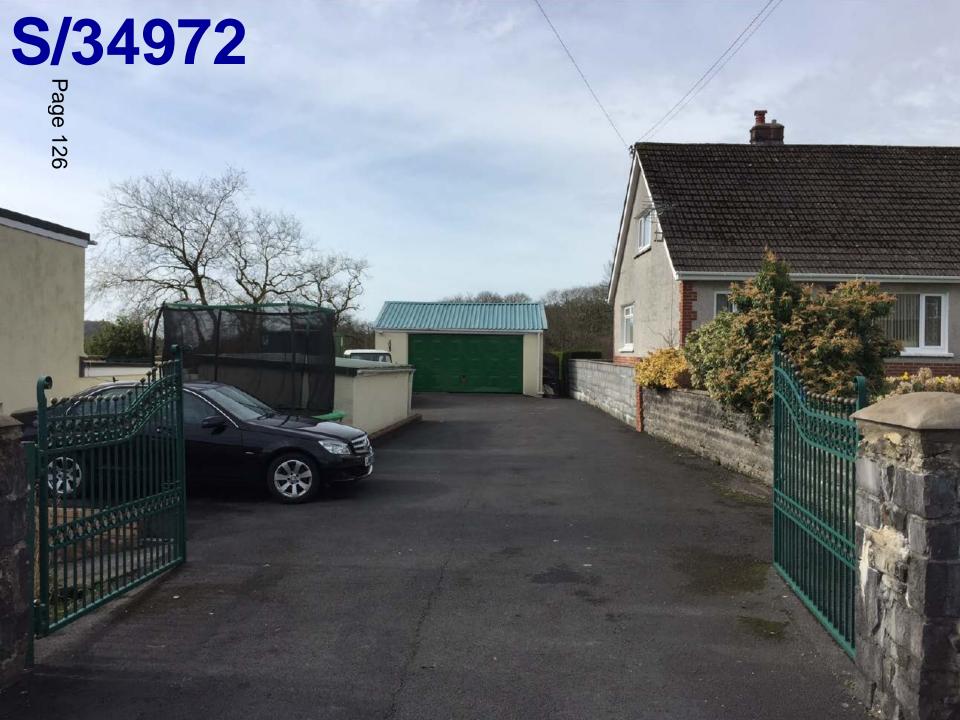

#### **ADDENDUM - Area South**

| Application Number  | S/34972                                                                                                                                                                                    |
|---------------------|--------------------------------------------------------------------------------------------------------------------------------------------------------------------------------------------|
| Proposal & Location | DEMOLITION OF CURRENT GARAGE BUILDING AND THE ERECTION OF A STEEL FRAMED AGRICULTURAL SHED WITH CONCRETE FLOOR TO THE REAR OF THE GARDEN AT 17 HEOL Y BRYN, PONTYBEREM, LLANELLI, SA15 5AG |

#### **DETAILS**:

The applicant has confirmed that the shed is for private domestic purposes only, as he has a collection of vintage tractors, namely a Massey Ferguson 35, a David Brown 983 and a John Deere 2030. The collection of tractors is the applicant's hobby, so he has agreed to remove the word agricultural from the description in the interests of clarity.