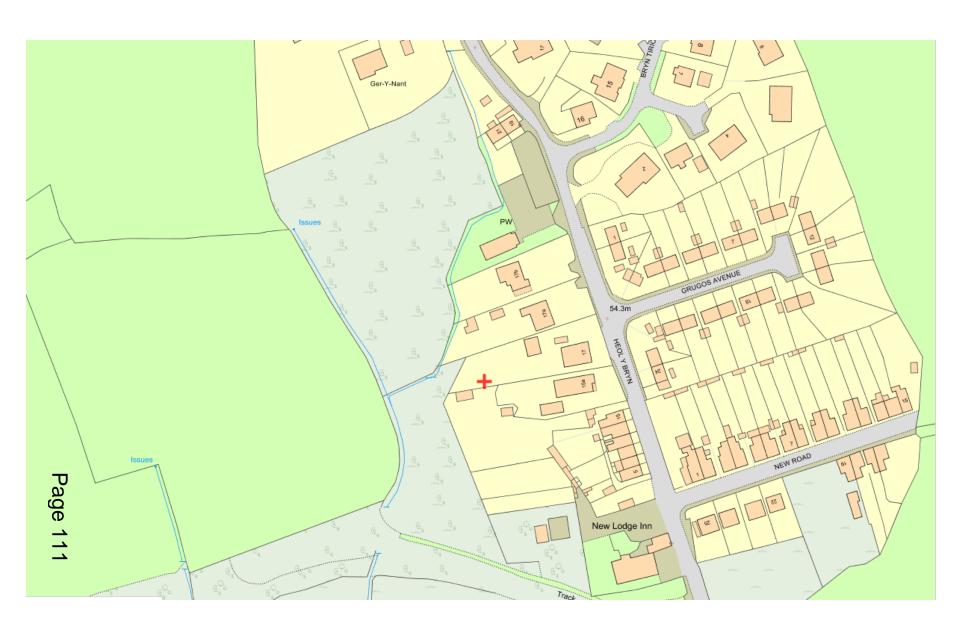

#### **ADDENDUM - Area South**

| Application Number  | S/34972                                                                                                                                                                                    |
|---------------------|--------------------------------------------------------------------------------------------------------------------------------------------------------------------------------------------|
| Proposal & Location | DEMOLITION OF CURRENT GARAGE BUILDING AND THE ERECTION OF A STEEL FRAMED AGRICULTURAL SHED WITH CONCRETE FLOOR TO THE REAR OF THE GARDEN AT 17 HEOL Y BRYN, PONTYBEREM, LLANELLI, SA15 5AG |

#### **DETAILS**:

The applicant has confirmed that the shed is for private domestic purposes only, as he has a collection of vintage tractors, namely a Massey Ferguson 35, a David Brown 983 and a John Deere 2030. The collection of tractors is the applicant's hobby, so he has agreed to remove the word agricultural from the description in the interests of clarity.