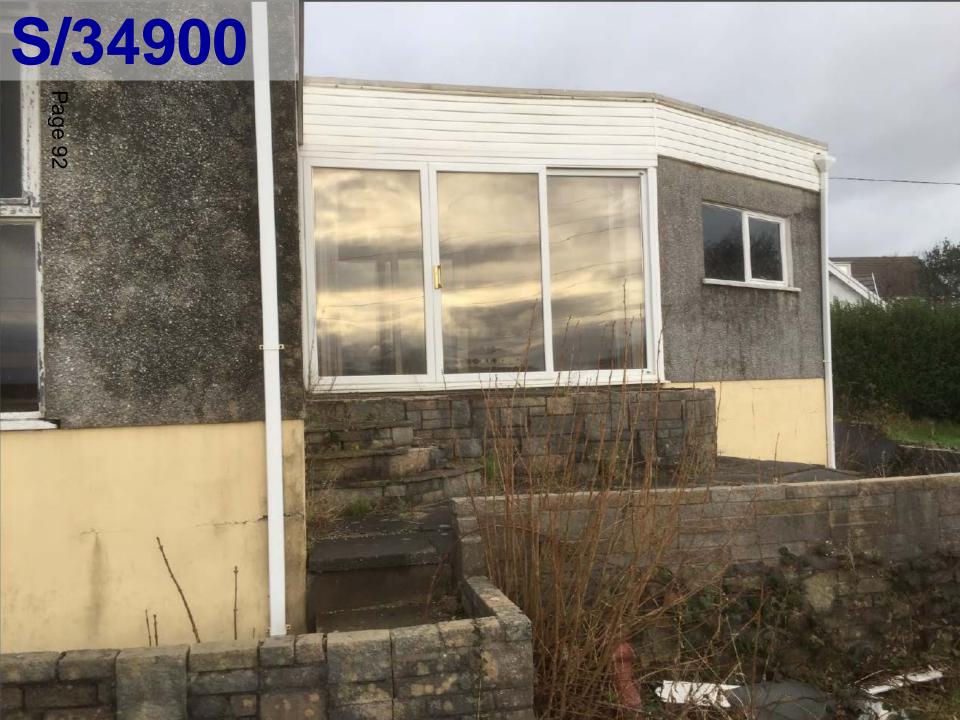

#### ADDENDUM - Area South

| Application Number  | S/34900                                                                                                                                                                                                                                                 |
|---------------------|---------------------------------------------------------------------------------------------------------------------------------------------------------------------------------------------------------------------------------------------------------|
| Proposal & Location | REMOVE EXISTING FLAT ROOF AND REPLACE WITH PITCHED ROOF; ALTERATION AND RENOVATION OF GROUND FLOOR FROM 3 BEDROOM TO 2 BEDROOM. NEW FIRST FLOOR TO INCLUDE, 2 BEDROOMS, ENSUITE, BATHROOM AND STUDY AT NEW LODGE, Y LLAN, FELINFOEL, LLANELLI, SA14 8DY |

#### **CONSULTATIONS**

**Local Member** – County Councillor G Morgan has objected to the application on the following grounds:

- The development will have a detrimental impact on the amenity and privacy of neighbouring dwellings.
- The scale and design of the extension will be intimidating to the neighbouring property of 25 Llys Westfa while also overlooking the property.

The issues raised by Councillor Morgan have been addressed in the main report presented to the Committee and the recommendation to approve remains unchanged.