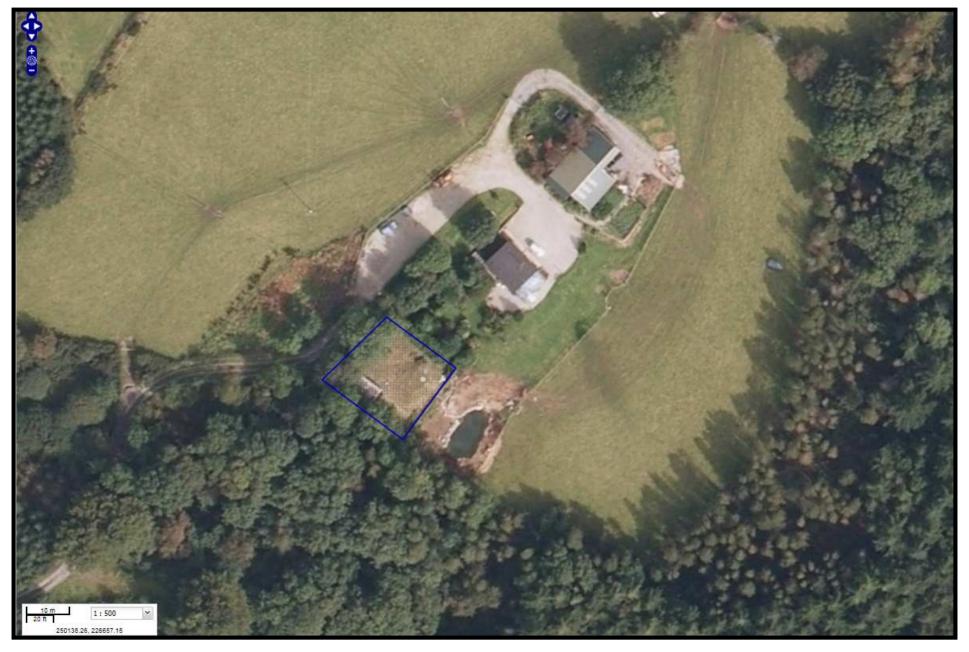

#### **ADDENDUM - Area South**

| Application Number  | S/34972                                                                                                                                                                                    |
|---------------------|--------------------------------------------------------------------------------------------------------------------------------------------------------------------------------------------|
| Proposal & Location | DEMOLITION OF CURRENT GARAGE BUILDING AND THE ERECTION OF A STEEL FRAMED AGRICULTURAL SHED WITH CONCRETE FLOOR TO THE REAR OF THE GARDEN AT 17 HEOL Y BRYN, PONTYBEREM, LLANELLI, SA15 5AG |

#### **DETAILS**:

The applicant has confirmed that the shed is for private domestic purposes only, as he has a collection of vintage tractors, namely a Massey Ferguson 35, a David Brown 983 and a John Deere 2030. The collection of tractors is the applicant's hobby, so he has agreed to remove the word agricultural from the description in the interests of clarity.