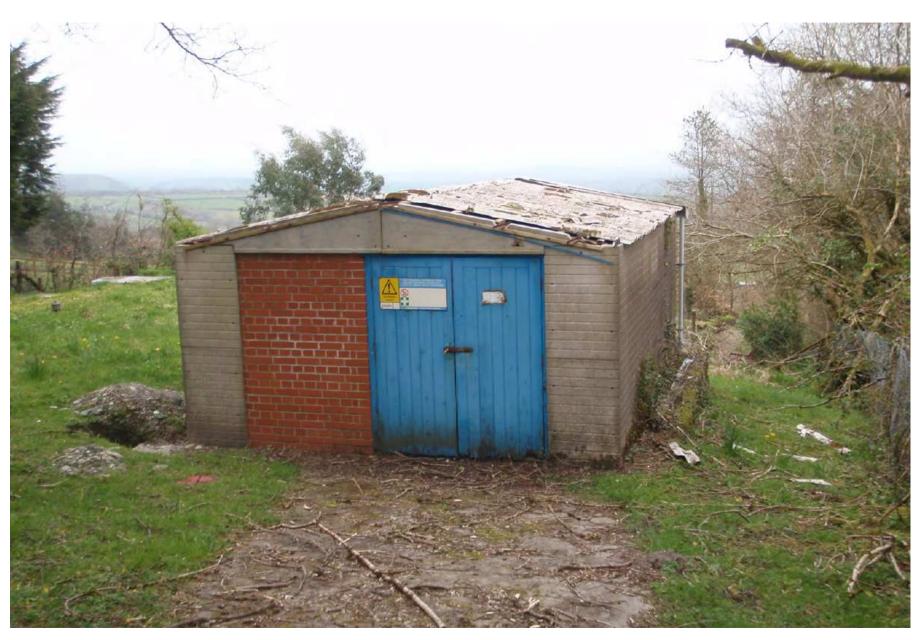

#### **ADDENDUM - Area South**

| Application Number  | S/34972                                                                                                                                                                                    |
|---------------------|--------------------------------------------------------------------------------------------------------------------------------------------------------------------------------------------|
| Proposal & Location | DEMOLITION OF CURRENT GARAGE BUILDING AND THE ERECTION OF A STEEL FRAMED AGRICULTURAL SHED WITH CONCRETE FLOOR TO THE REAR OF THE GARDEN AT 17 HEOL Y BRYN, PONTYBEREM, LLANELLI, SA15 5AG |

#### **DETAILS**:

The applicant has confirmed that the shed is for private domestic purposes only, as he has a collection of vintage tractors, namely a Massey Ferguson 35, a David Brown 983 and a John Deere 2030. The collection of tractors is the applicant's hobby, so he has agreed to remove the word agricultural from the description in the interests of clarity.