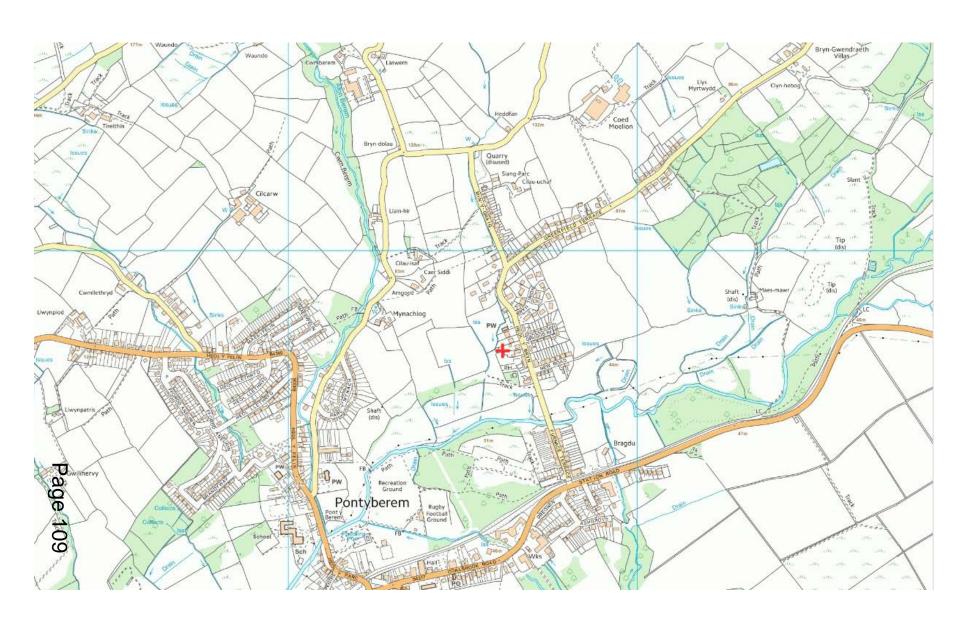

#### **ADDENDUM - Area South**

| Application Number  | S/34972                                                                                                                                                                                    |
|---------------------|--------------------------------------------------------------------------------------------------------------------------------------------------------------------------------------------|
| Proposal & Location | DEMOLITION OF CURRENT GARAGE BUILDING AND THE ERECTION OF A STEEL FRAMED AGRICULTURAL SHED WITH CONCRETE FLOOR TO THE REAR OF THE GARDEN AT 17 HEOL Y BRYN, PONTYBEREM, LLANELLI, SA15 5AG |

#### **DETAILS**:

The applicant has confirmed that the shed is for private domestic purposes only, as he has a collection of vintage tractors, namely a Massey Ferguson 35, a David Brown 983 and a John Deere 2030. The collection of tractors is the applicant's hobby, so he has agreed to remove the word agricultural from the description in the interests of clarity.