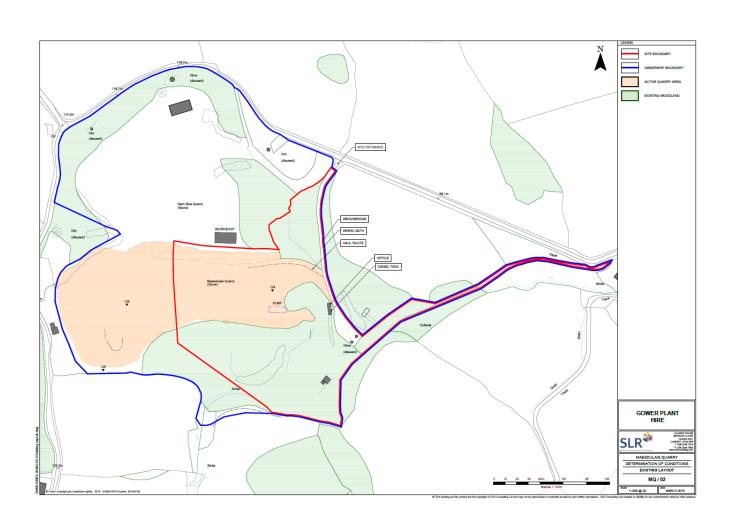

ended Proposal**







#### **Original Proposal**











































A Better Place...Environment

Page











#### 17 Heol y Bryn



Page 113



NORTH FACING

SCALE 1:50



Page 115

12.192m LENGTH

SOUTH FACING

SCALE 1:50

ALL AS ARE EXISTING GROUND LEVEL



EAST FACING

SCALE 1:50

ALL AS ARE EXISTING GROUND LEVEL



Page 117

WEST FACING

SCALE 1:50



Length 12.192 m

Width 6.096 m



















A Better Place...Environment

Page 1





























#### Y PWYLLGOR CYNLLUNIO

PLANNING COMMITTEE

9 MAWRTH 2017

9 MARCH 2017

RHANBARTH Y GORLLEWIN AREA WEST

Agenda Item



#### CEISIADAU YR ARGYMHELLIR EU BOD YN CAEL EU CYMERADWYO

# APPLICATIONS RECOMMENDED FOR APPROVAL



A Better Place...Environment



A Better Place...Environment









Page 149





# W/21986 Page 152





# W/21986 Page 154







#### Old Board School Guest House SA33 4DY





Location Plan







North Elevation

(Boundary wall omitted)

North Elevation

Schedule of Proposed Exterior Finishes

The property of this drawing and design is t TIM STICKLAND (C.A.D. SERVICES) and nust not reproduced without the written consent of Please work to figured dimensions in prefere

Roof - Natural Slate/Slate Substitute

Walls - Natural Dressed Stone/Cream smooth Windows - White uPVC

St.Clears

Carmarthen SA33 4DY

Doors - Black uPVC

Tim Stickland

C.A.D. SERVICES

Facia/Soffits - White Timber/uPVC Rainwater Goods - Black uPVC



Page 160



East Elevation

The property of this drawing and design is the copyright of TIM STICKLAND (C.A.D. SERVICES) and must not b