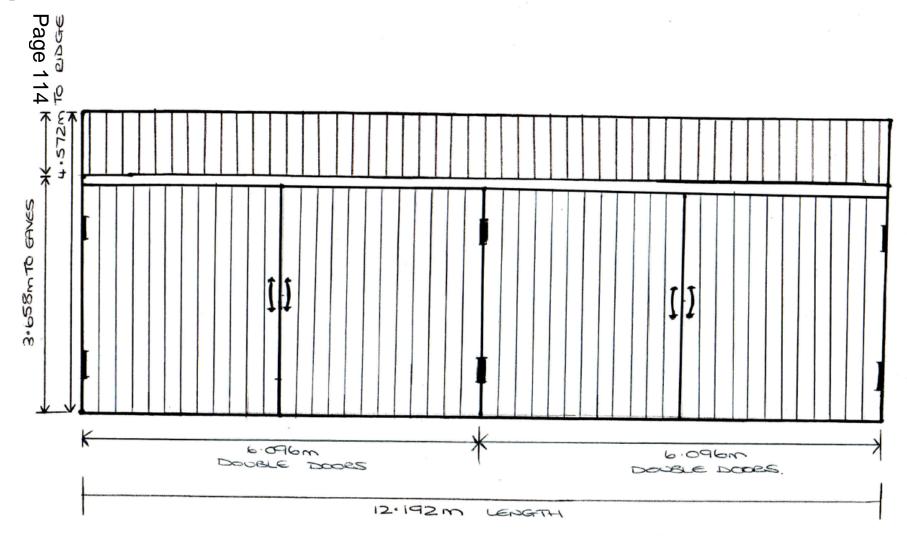

#### 17 Heol y Bryn

Page 113

NORTH FACING

SCALE 1:50

Page 115

12.192m LENGTH

SOUTH FACING

SCALE 1:50

ALL AS ARE EXISTING GROUND LEVEL

EAST FACING

SCALE 1:50

ALL AS ARE EXISTING GROUND LEVEL

Page 117

WEST FACING

SCALE 1:50

Length 12.192 m

Width 6.096 m

A Better Place...Environment

Page 1