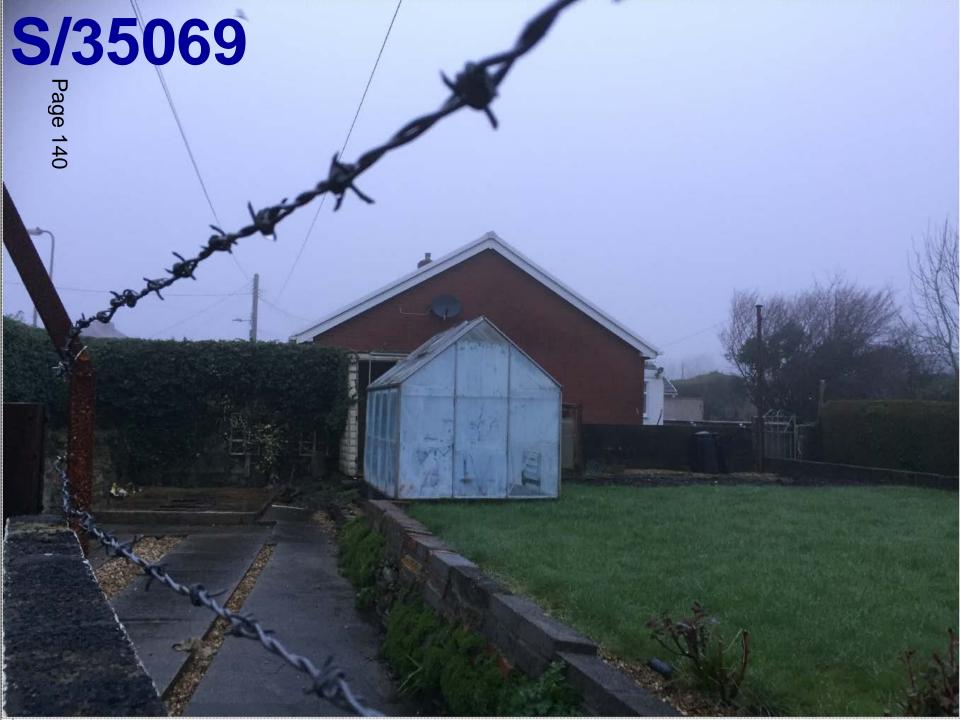

#### **ADDENDUM – Area South**

| Application Number  | S/35069                                                                                                         |
|---------------------|-----------------------------------------------------------------------------------------------------------------|
| Proposal & Location | PROPOSED DETACHED DWELLING AT PLOT ADJOINING, 1 PENYGRAIG ROAD, LLWYNHENDY, LLANELLI, CARMARTHENSHIRE, SA14 9PA |

#### **DETAILS**:

#### **CONSULTATIONS**

Welsh Water/Dwr Cymru – Has raised no objection to the application.

Y PWYLLGOR CYNLLUNIO PLANNING COMMITTEE

09 MAWRTH 2017

09 MARCH 2017

RHANBARTH Y DE

**AREA SOUTH** 