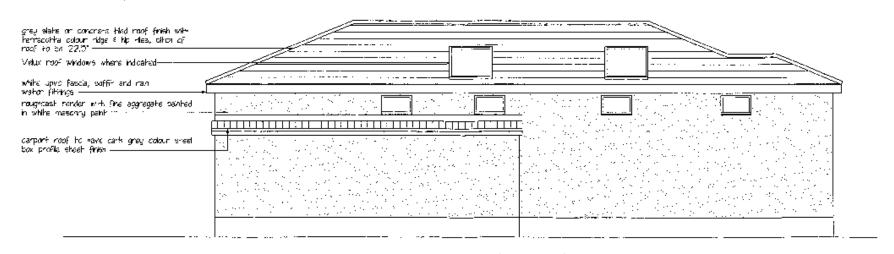

#### ADDENDUM - Area South

| Application Number  | S/34872                                                                                                                                                 |
|---------------------|---------------------------------------------------------------------------------------------------------------------------------------------------------|
| Proposal & Location | PROPOSED CONSTRUCTION OF REPLACEMENT SHOWER, TOILET BLOCK AND CAR PORT AT CARAVAN SITE, LLWYNIFAN FARM, TROSSERCH ROAD, LLANGENNECH, LLANELLI, SA14 8AX |

#### **DETAILS:**

The applicant has submitted additional drawings which provide details of the surface water drainage scheme proposed to serve the replacement toilet, shower block and car port building. The drawings show the surface water from the roof of the new building being discharged into an existing surface water drain adjacent to the building that discharges directly into an existing drain in Trosserch Road. It is of note that the surface water from the existing building currently discharges into this drain.

Members' attention is drawn to an error in the second paragraph of the 'the proposal' section of the main report which indicates that surface water from the building will be disposed of via a soakaway system. Surface water from the new building will discharge to an existing surface water drain, as described above.

The surface water scheme proposed is considered to be acceptable in that it will dispose of surface water in a sustainable manner without causing detriment to neighbouring properties.

In light of the submission of the scheme it is recommended that condition nos. 2 and 3 contained in the main report be amended to read as follows:-