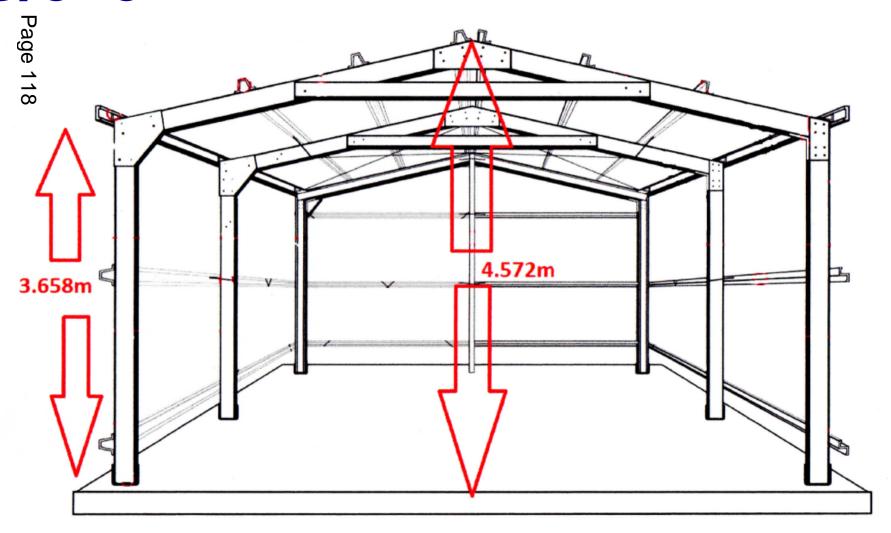

#### 17 Heol y Bryn

Page 113

NORTH FACING

SCALE 1:50

Page 115

12.192m LENGTH

SOUTH FACING

SCALE 1:50

ALL AS ARE EXISTING GROUND LEVEL

EAST FACING

SCALE 1:50

ALL AS ARE EXISTING GROUND LEVEL

Page 117

WEST FACING

SCALE 1:50

Length 12.192 m

Width 6.096 m

A Better Place...Environment

Page 1