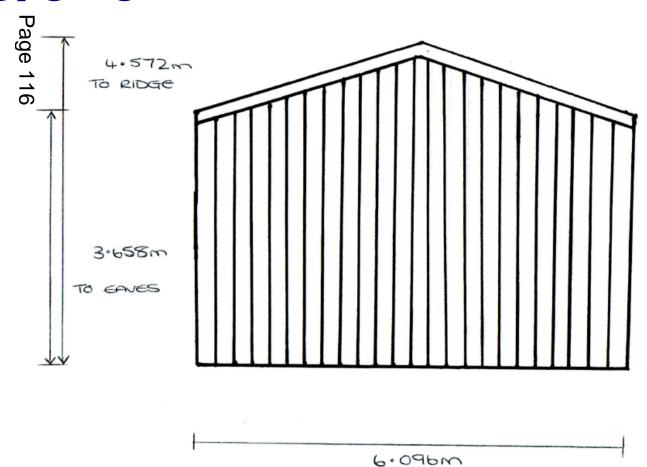

#### 17 Heol y Bryn

Page 113

NORTH FACING

SCALE 1:50

Page 115

12.192m LENGTH

SOUTH FACING

SCALE 1:50

ALL AS ARE EXISTING GROUND LEVEL

EAST FACING

SCALE 1:50

ALL AS ARE EXISTING GROUND LEVEL

Page 117

WEST FACING

SCALE 1:50

Length 12.192 m

Width 6.096 m

A Better Place...Environment

Page 1