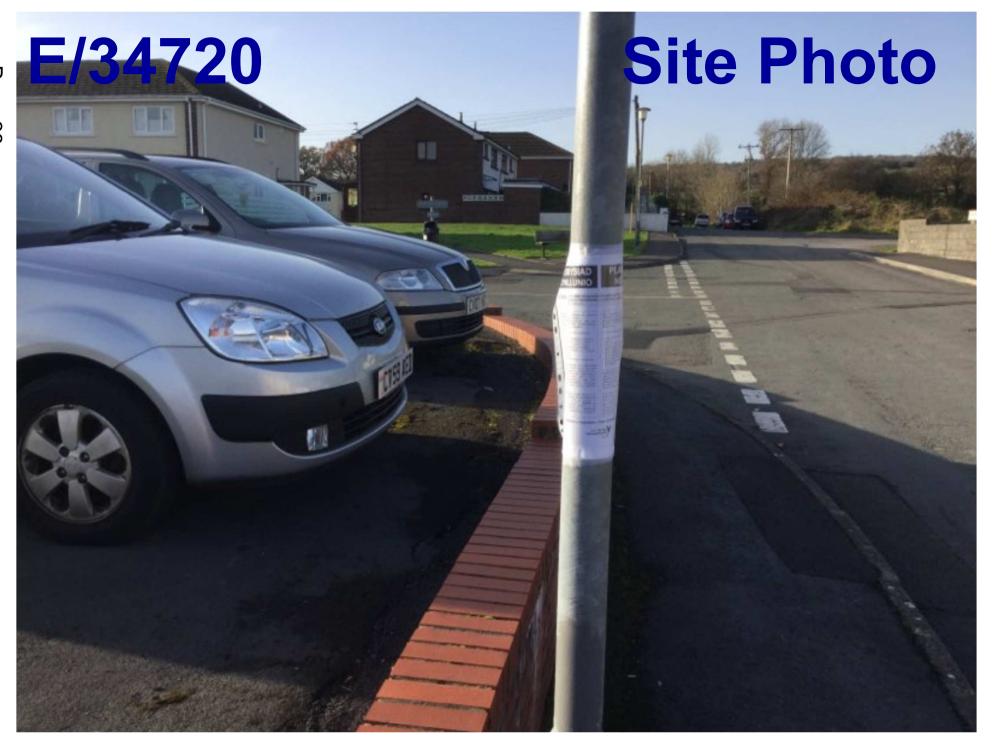

# E/34720 **Site Photo**

Agenda Item 4

Ardal De/ Area South

ADRODDIAD PENNAETH CYNLLUNIO, CYFARWYDDIAETH YR AMGYLCHEDD

REPORT OF THE HEAD OF PLANNING, DIRECTORATE OF ENVIRONMENT

AR GYFER PWYLLGOR CYNLLUNIO CYNGOR SIR CAERFYRDDIN/