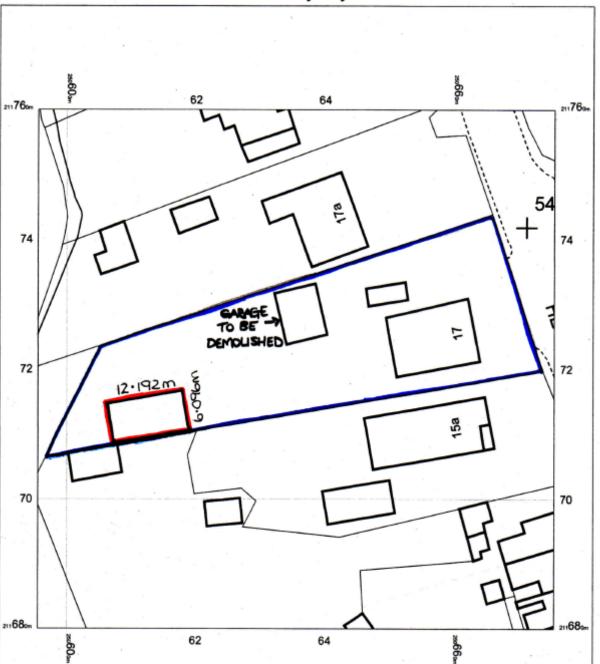

#### **ADDENDUM - Area South**

| Application Number  | S/34972                                                                                                                                                                                    |
|---------------------|--------------------------------------------------------------------------------------------------------------------------------------------------------------------------------------------|
| Proposal & Location | DEMOLITION OF CURRENT GARAGE BUILDING AND THE ERECTION OF A STEEL FRAMED AGRICULTURAL SHED WITH CONCRETE FLOOR TO THE REAR OF THE GARDEN AT 17 HEOL Y BRYN, PONTYBEREM, LLANELLI, SA15 5AG |

#### **DETAILS**:

The applicant has confirmed that the shed is for private domestic purposes only, as he has a collection of vintage tractors, namely a Massey Ferguson 35, a David Brown 983 and a John Deere 2030. The collection of tractors is the applicant's hobby, so he has agreed to remove the word agricultural from the description in the interests of clarity.

#### 17 Heol y Bryn

Page 113

NORTH FACING

SCALE 1:50

Page 115

12.192m LENGTH

SOUTH FACING

SCALE 1:50

ALL AS ARE EXISTING GROUND LEVEL

EAST FACING

SCALE 1:50

ALL AS ARE EXISTING GROUND LEVEL

Page 117

WEST FACING

SCALE 1:50

Length 12.192 m

Width 6.096 m

A Better Place...Environment

Page 1