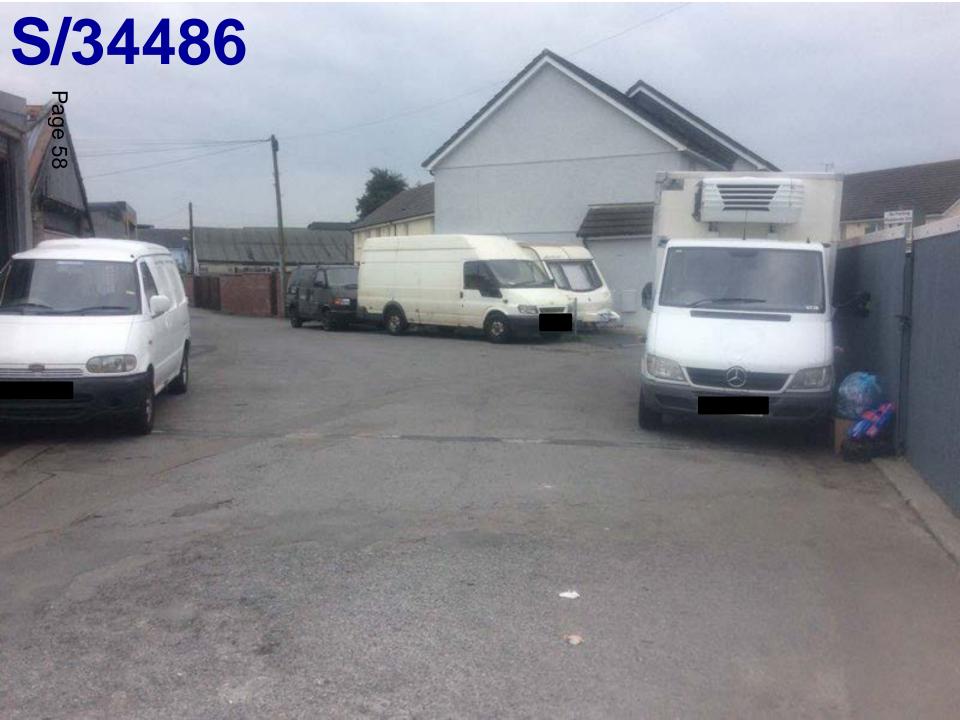

#### **ADDENDUM - Area South**

| Application Number  | S/34486                                                                                                     |
|---------------------|-------------------------------------------------------------------------------------------------------------|
| Proposal & Location | CHANGE OF USE OF LAND TO FORM CUSTOMER VEHICULAR PARKING AREA AT LAND OFF ANDREW STREET, LLANELLI, SA15 3YW |

#### <u>DETAILS</u>:

The first paragraph of the Conclusion section of the report should be amended to read as follows:-

"The application site is located within the defined settlement limits of Llanelli as delineated within the Adopted Local Development Plan and thus there is no in-principle objection to developing the site for a customer car parking area"