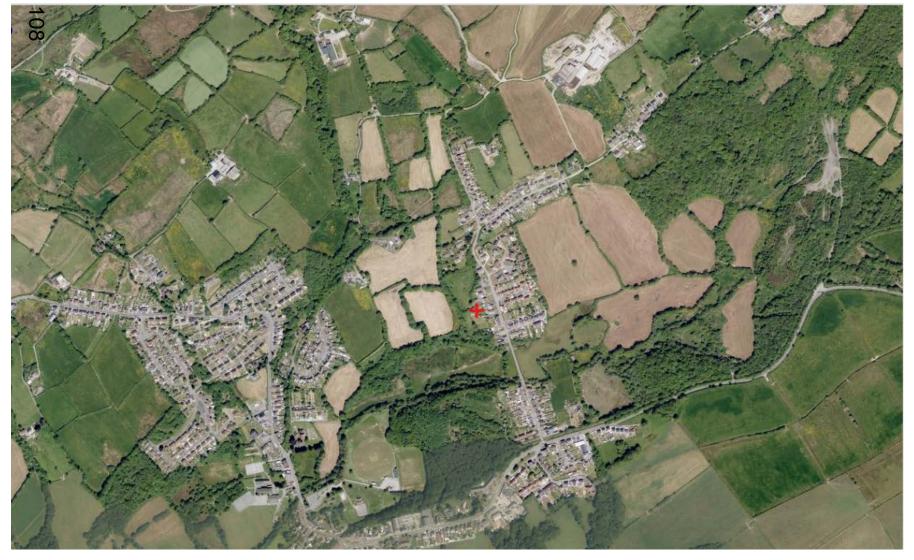

#### **ADDENDUM - Area South**

| Application Number  | S/34972                                                                                                                                                                                    |
|---------------------|--------------------------------------------------------------------------------------------------------------------------------------------------------------------------------------------|
| Proposal & Location | DEMOLITION OF CURRENT GARAGE BUILDING AND THE ERECTION OF A STEEL FRAMED AGRICULTURAL SHED WITH CONCRETE FLOOR TO THE REAR OF THE GARDEN AT 17 HEOL Y BRYN, PONTYBEREM, LLANELLI, SA15 5AG |

#### **DETAILS**:

The applicant has confirmed that the shed is for private domestic purposes only, as he has a collection of vintage tractors, namely a Massey Ferguson 35, a David Brown 983 and a John Deere 2030. The collection of tractors is the applicant's hobby, so he has agreed to remove the word agricultural from the description in the interests of clarity.