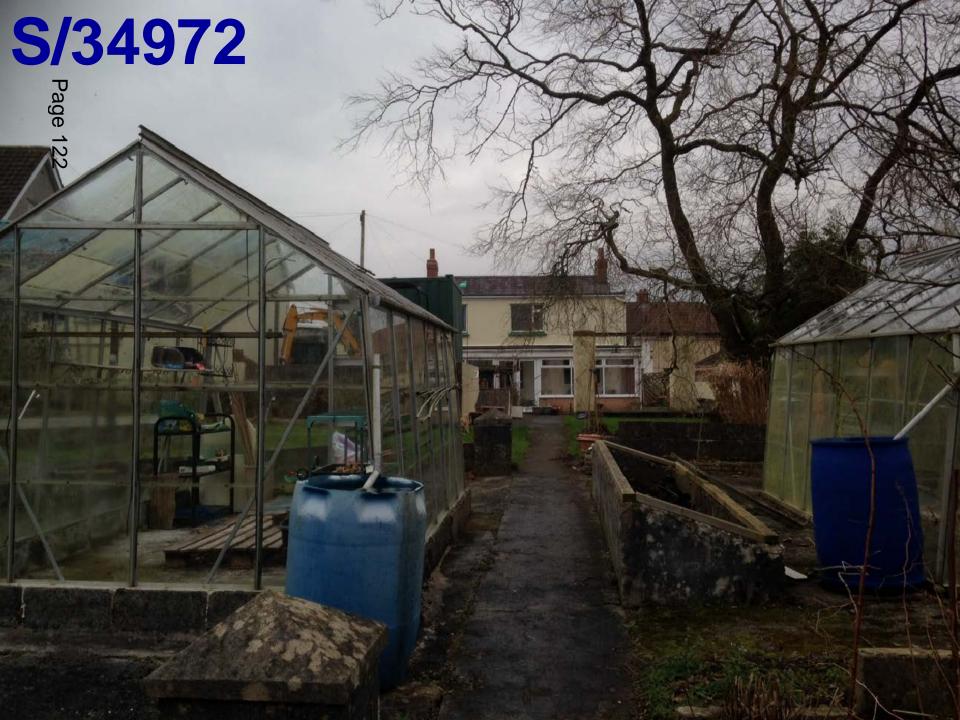

#### **ADDENDUM - Area South**

| Application Number  | S/34972                                                                                                                                                                                    |
|---------------------|--------------------------------------------------------------------------------------------------------------------------------------------------------------------------------------------|
| Proposal & Location | DEMOLITION OF CURRENT GARAGE BUILDING AND THE ERECTION OF A STEEL FRAMED AGRICULTURAL SHED WITH CONCRETE FLOOR TO THE REAR OF THE GARDEN AT 17 HEOL Y BRYN, PONTYBEREM, LLANELLI, SA15 5AG |

#### **DETAILS**:

The applicant has confirmed that the shed is for private domestic purposes only, as he has a collection of vintage tractors, namely a Massey Ferguson 35, a David Brown 983 and a John Deere 2030. The collection of tractors is the applicant's hobby, so he has agreed to remove the word agricultural from the description in the interests of clarity.