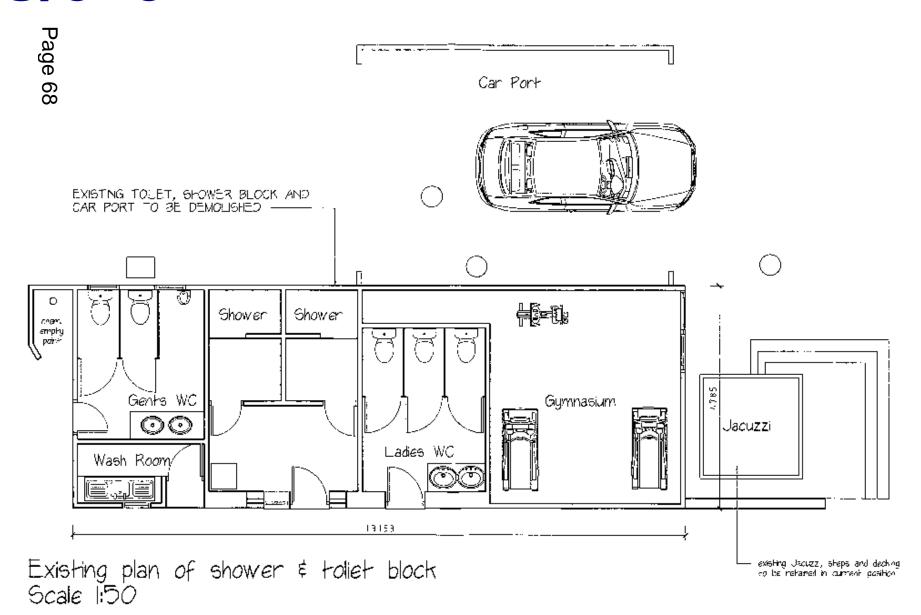

#### ADDENDUM - Area South

| Application Number  | S/34872                                                                                                                                                 |
|---------------------|---------------------------------------------------------------------------------------------------------------------------------------------------------|
| Proposal & Location | PROPOSED CONSTRUCTION OF REPLACEMENT SHOWER, TOILET BLOCK AND CAR PORT AT CARAVAN SITE, LLWYNIFAN FARM, TROSSERCH ROAD, LLANGENNECH, LLANELLI, SA14 8AX |

#### **DETAILS:**

The applicant has submitted additional drawings which provide details of the surface water drainage scheme proposed to serve the replacement toilet, shower block and car port building. The drawings show the surface water from the roof of the new building being discharged into an existing surface water drain adjacent to the building that discharges directly into an existing drain in Trosserch Road. It is of note that the surface water from the existing building currently discharges into this drain.

Members' attention is drawn to an error in the second paragraph of the 'the proposal' section of the main report which indicates that surface water from the building will be disposed of via a soakaway system. Surface water from the new building will discharge to an existing surface water drain, as described above.

The surface water scheme proposed is considered to be acceptable in that it will dispose of surface water in a sustainable manner without causing detriment to neighbouring properties.

In light of the submission of the scheme it is recommended that condition nos. 2 and 3 contained in the main report be amended to read as follows:-