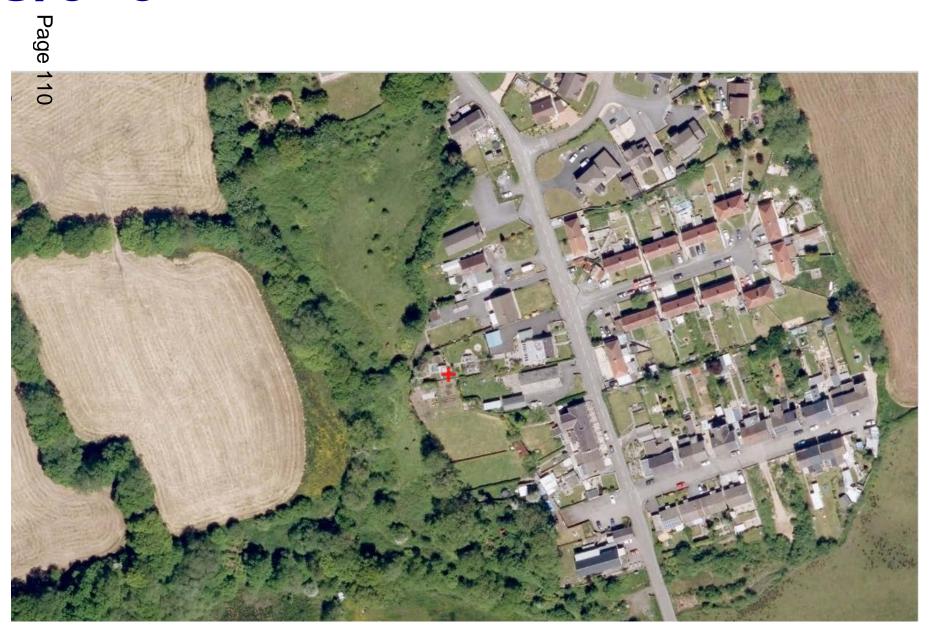

#### **ADDENDUM - Area South**

| Application Number  | S/34972                                                                                                                                                                                    |
|---------------------|--------------------------------------------------------------------------------------------------------------------------------------------------------------------------------------------|
| Proposal & Location | DEMOLITION OF CURRENT GARAGE BUILDING AND THE ERECTION OF A STEEL FRAMED AGRICULTURAL SHED WITH CONCRETE FLOOR TO THE REAR OF THE GARDEN AT 17 HEOL Y BRYN, PONTYBEREM, LLANELLI, SA15 5AG |

#### **DETAILS**:

The applicant has confirmed that the shed is for private domestic purposes only, as he has a collection of vintage tractors, namely a Massey Ferguson 35, a David Brown 983 and a John Deere 2030. The collection of tractors is the applicant's hobby, so he has agreed to remove the word agricultural from the description in the interests of clarity.