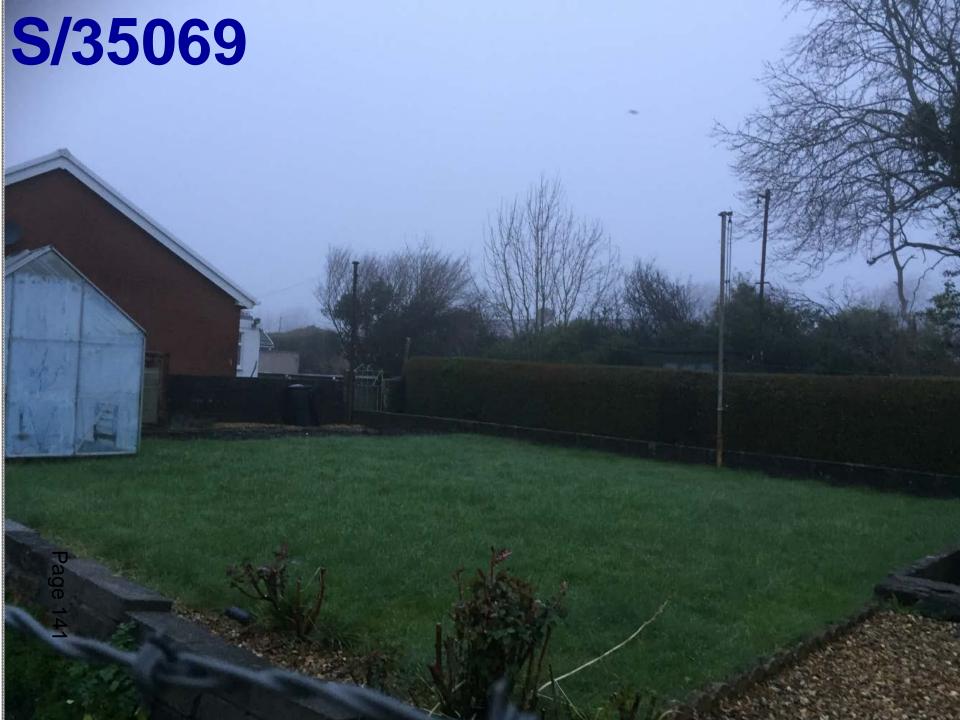

#### **ADDENDUM – Area South**

| Application Number  | S/35069                                                                                                         |
|---------------------|-----------------------------------------------------------------------------------------------------------------|
| Proposal & Location | PROPOSED DETACHED DWELLING AT PLOT ADJOINING, 1 PENYGRAIG ROAD, LLWYNHENDY, LLANELLI, CARMARTHENSHIRE, SA14 9PA |

#### **DETAILS**:

#### **CONSULTATIONS**

Welsh Water/Dwr Cymru – Has raised no objection to the application.

Y PWYLLGOR CYNLLUNIO PLANNING COMMITTEE

09 MAWRTH 2017

09 MARCH 2017

RHANBARTH Y DE

**AREA SOUTH** 