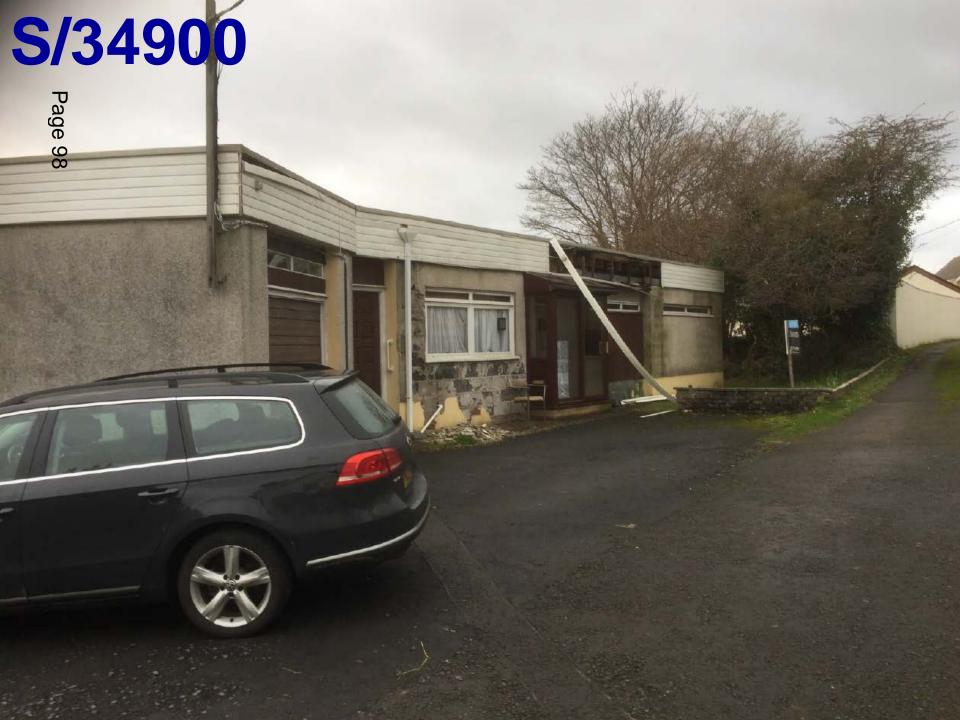

#### ADDENDUM - Area South

| Application Number  | S/34900                                                                                                                                                                                                                                                 |
|---------------------|---------------------------------------------------------------------------------------------------------------------------------------------------------------------------------------------------------------------------------------------------------|
| Proposal & Location | REMOVE EXISTING FLAT ROOF AND REPLACE WITH PITCHED ROOF; ALTERATION AND RENOVATION OF GROUND FLOOR FROM 3 BEDROOM TO 2 BEDROOM. NEW FIRST FLOOR TO INCLUDE, 2 BEDROOMS, ENSUITE, BATHROOM AND STUDY AT NEW LODGE, Y LLAN, FELINFOEL, LLANELLI, SA14 8DY |

#### **DETAILS**: