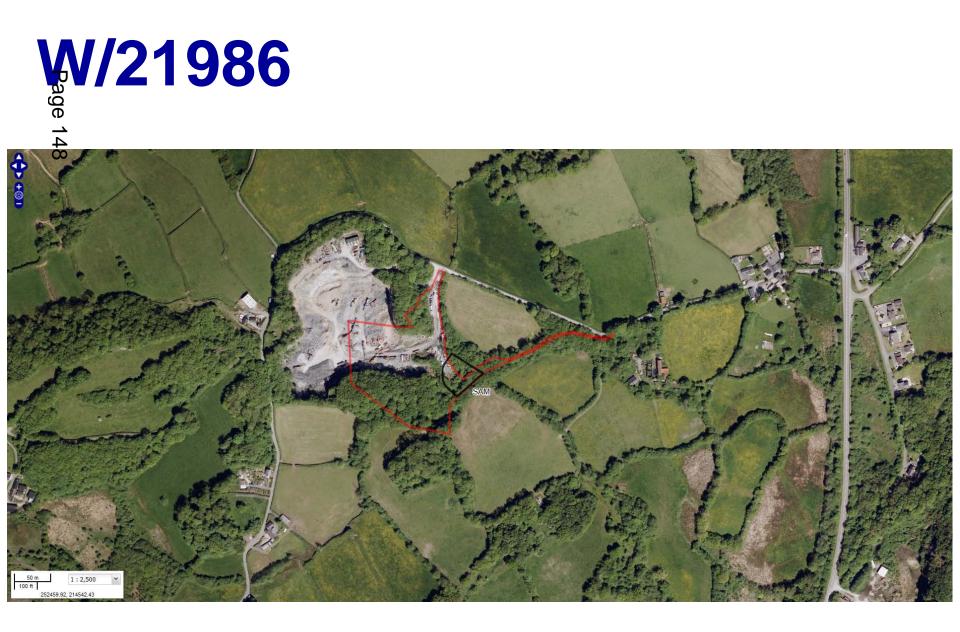

Amended Proposal**







#### **Original Proposal**











































A Better Place...Environment

Page











#### 17 Heol y Bryn



Page 113



NORTH FACING

SCALE 1:50



Page 115

12.192m LENGTH

SOUTH FACING

SCALE 1:50

ALL AS ARE EXISTING GROUND LEVEL



EAST FACING

SCALE 1:50

ALL AS ARE EXISTING GROUND LEVEL



Page 117

WEST FACING

SCALE 1:50



Length 12.192 m

Width 6.096 m



















A Better Place...Environment

Page 1





























#### Y PWYLLGOR CYNLLUNIO

PLANNING COMMITTEE

9 MAWRTH 2017

9 MARCH 2017

RHANBARTH Y GORLLEWIN AREA WEST

Agenda Item



#### CEISIADAU YR ARGYMHELLIR EU BOD YN CAEL EU CYMERADWYO

# APPLICATIONS RECOMMENDED FOR APPROVAL



A Better Place...Environment



A Better Place...Environment









Page 149





# W/21986 Page 152





# W/21986 Page 154







#### Old Board School Guest House SA33 4DY





Location Plan







North Elevation

(Boundary wall omitted)

North Elevation

Schedule of Proposed Exterior Finishes

The property of this drawing and design is t TIM STICKLAND (C.A.D. SERVICES) and nust not reproduced without the written consent of Please work to figured dimensions in prefere

Roof - Natural Slate/Slate Substitute

Walls - Natural Dressed Stone/Cream smooth Windows - White uPVC

St.Clears

Carmarthen SA33 4DY

Doors - Black uPVC

Tim Stickland

C.A.D. SERVICES

Facia/Soffits - White Timber/uPVC Rainwater Goods - Black uPVC



Page 160



East Elevation

The property of this drawing and design is the copyright of TIM STICKLAND (C.A.D. SERVICES) and must not