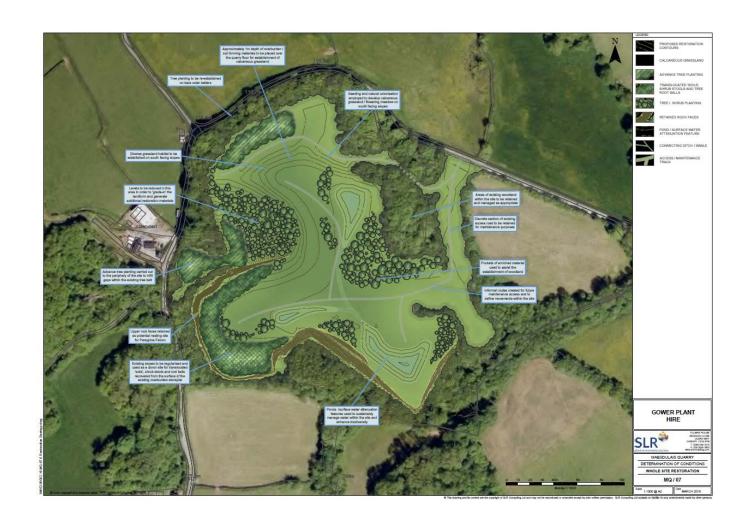

A Better Place...Environment

Page











#### 17 Heol y Bryn



Page 113



NORTH FACING

SCALE 1:50



Page 115

12.192m LENGTH

SOUTH FACING

SCALE 1:50

ALL AS ARE EXISTING GROUND LEVEL



EAST FACING

SCALE 1:50

ALL AS ARE EXISTING GROUND LEVEL



Page 117

WEST FACING

SCALE 1:50



Length 12.192 m

Width 6.096 m



















A Better Place...Environment

Page 1





























#### Y PWYLLGOR CYNLLUNIO

PLANNING COMMITTEE

9 MAWRTH 2017

9 MARCH 2017

RHANBARTH Y GORLLEWIN AREA WEST

Agenda Item



#### CEISIADAU YR ARGYMHELLIR EU BOD YN CAEL EU CYMERADWYO

# APPLICATIONS RECOMMENDED FOR APPROVAL



A Better Place...Environment



A Better Place...Environment









Page 149





# W/21986 Page 152





# W/21986 Page 154







#### Old Board School Guest House SA33 4DY





Location Plan







North Elevation

(Boundary wall omitted)

North Elevation

Schedule of Proposed Exterior Finishes

The property of this drawing and design is t TIM STICKLAND (C.A.D. SERVICES) and nust not reproduced without the written consent of Please work to figured dimensions in prefere

Roof - Natural Slate/Slate Substitute

Walls - Natural Dressed Stone/Cream smooth Windows - White uPVC

St.Clears

Carmarthen SA33 4DY

Doors - Black uPVC

Tim Stickland

C.A.D. SERVICES

Facia/Soffits - White Timber/uPVC Rainwater Goods - Black uPVC



Page 160



East Elevation

The property of this drawing and design is the copyright of TIM STICKLAND (C.A.D. SERVICES) and must not be copied or reproduced without the written consent of TIM ST