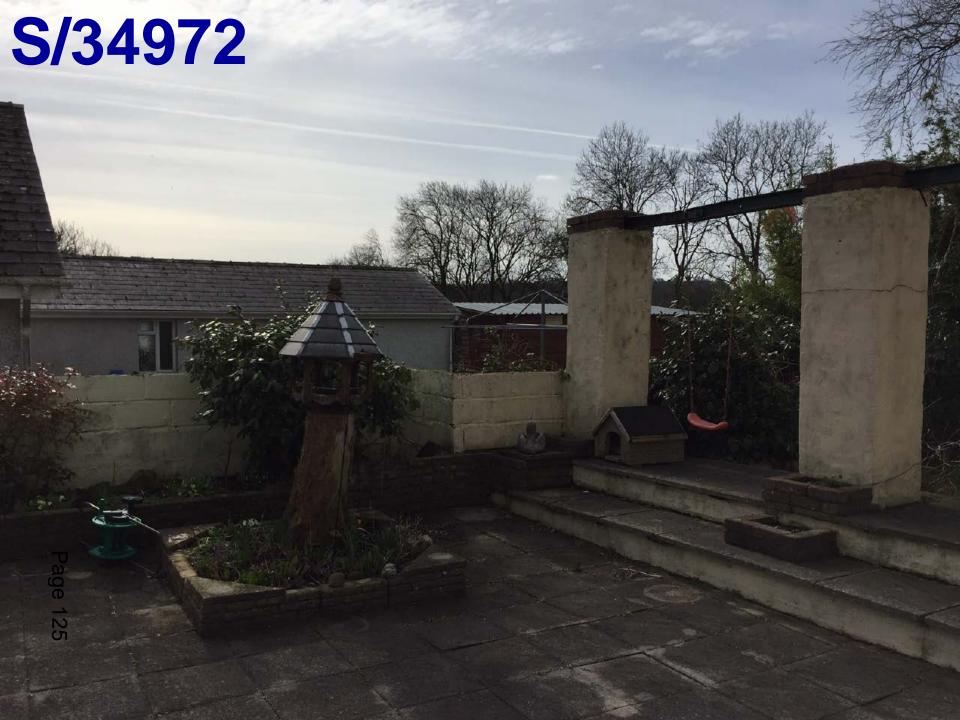

#### **ADDENDUM - Area South**

| Application Number  | S/34972                                                                                                                                                                                    |
|---------------------|--------------------------------------------------------------------------------------------------------------------------------------------------------------------------------------------|
| Proposal & Location | DEMOLITION OF CURRENT GARAGE BUILDING AND THE ERECTION OF A STEEL FRAMED AGRICULTURAL SHED WITH CONCRETE FLOOR TO THE REAR OF THE GARDEN AT 17 HEOL Y BRYN, PONTYBEREM, LLANELLI, SA15 5AG |

#### **DETAILS**:

The applicant has confirmed that the shed is for private domestic purposes only, as he has a collection of vintage tractors, namely a Massey Ferguson 35, a David Brown 983 and a John Deere 2030. The collection of tractors is the applicant's hobby, so he has agreed to remove the word agricultural from the description in the interests of clarity.