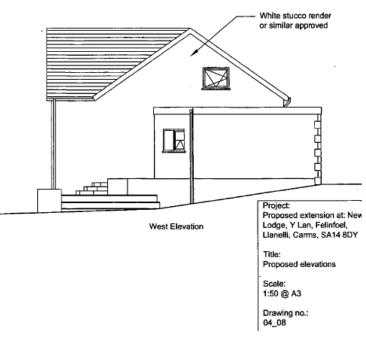

#### ADDENDUM - Area South

| Application Number  | S/34900                                                                                                                                                                                                                                                 |
|---------------------|---------------------------------------------------------------------------------------------------------------------------------------------------------------------------------------------------------------------------------------------------------|
| Proposal & Location | REMOVE EXISTING FLAT ROOF AND REPLACE WITH PITCHED ROOF; ALTERATION AND RENOVATION OF GROUND FLOOR FROM 3 BEDROOM TO 2 BEDROOM. NEW FIRST FLOOR TO INCLUDE, 2 BEDROOMS, ENSUITE, BATHROOM AND STUDY AT NEW LODGE, Y LLAN, FELINFOEL, LLANELLI, SA14 8DY |

South Elevation

Lodge, Y Lan, Felinfoel, Llanelli, Carms, SA14 8DY

Title:

Existing elevations

Scale: 1:100 @ A3

Drawing no.: 04 03 Rev 1

1:50 @ A3 Drawing no.: 04\_07\_Rev 1

ection A-A Section B-B