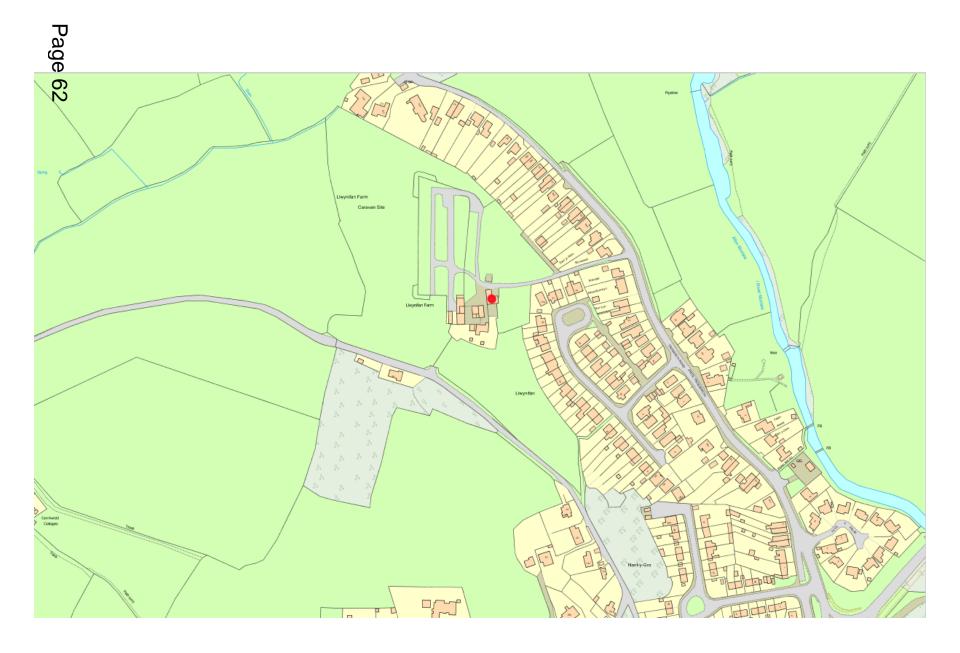

#### ADDENDUM - Area South

| Application Number  | S/34872                                                                                                                                                 |
|---------------------|---------------------------------------------------------------------------------------------------------------------------------------------------------|
| Proposal & Location | PROPOSED CONSTRUCTION OF REPLACEMENT SHOWER, TOILET BLOCK AND CAR PORT AT CARAVAN SITE, LLWYNIFAN FARM, TROSSERCH ROAD, LLANGENNECH, LLANELLI, SA14 8AX |

#### **DETAILS:**

The applicant has submitted additional drawings which provide details of the surface water drainage scheme proposed to serve the replacement toilet, shower block and car port building. The drawings show the surface water from the roof of the new building being discharged into an existing surface water drain adjacent to the building that discharges directly into an existing drain in Trosserch Road. It is of note that the surface water from the existing building currently discharges into this drain.

Members' attention is drawn to an error in the second paragraph of the 'the proposal' section of the main report which indicates that surface water from the building will be disposed of via a soakaway system. Surface water from the new building will discharge to an existing surface water drain, as described above.

The surface water scheme proposed is considered to be acceptable in that it will dispose of surface water in a sustainable manner without causing detriment to neighbouring properties.

In light of the submission of the scheme it is recommended that condition nos. 2 and 3 contained in the main report be amended to read as follows:-