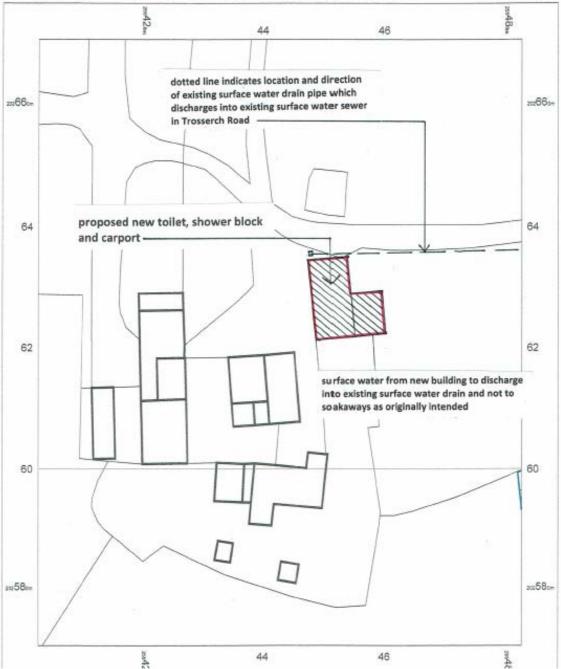

#### **DETAILS:**

The applicant has submitted additional drawings which provide details of the surface water drainage scheme proposed to serve the replacement toilet, shower block and car port building. The drawings show the surface water from the roof of the new building being discharged into an existing surface water drain adjacent to the building that discharges directly into an existing drain in Trosserch Road. It is of note that the surface water from the existing building currently discharges into this drain.

Members' attention is drawn to an error in the second paragraph of the 'the proposal' section of the main report which indicates that surface water from the building will be disposed of via a soakaway system. Surface water from the new building will discharge to an existing surface water drain, as described above.