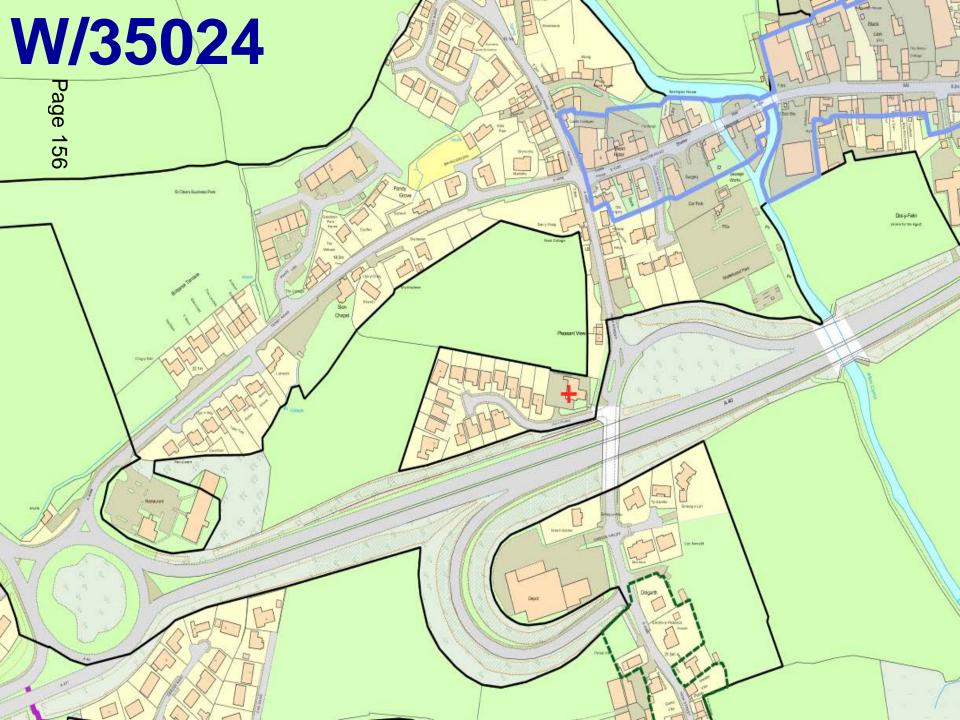

A Better Place...Environment

Page











#### 17 Heol y Bryn



Page 113



NORTH FACING

SCALE 1:50



Page 115

12.192m LENGTH

SOUTH FACING

SCALE 1:50

ALL AS ARE EXISTING GROUND LEVEL



EAST FACING

SCALE 1:50

ALL AS ARE EXISTING GROUND LEVEL



Page 117

WEST FACING

SCALE 1:50



Length 12.192 m

Width 6.096 m



















A Better Place...Environment

Page 1





























#### Y PWYLLGOR CYNLLUNIO

PLANNING COMMITTEE

9 MAWRTH 2017

9 MARCH 2017

RHANBARTH Y GORLLEWIN AREA WEST

Agenda Item



#### CEISIADAU YR ARGYMHELLIR EU BOD YN CAEL EU CYMERADWYO

# APPLICATIONS RECOMMENDED FOR APPROVAL



A Better Place...Environment



A Better Place...Environment









Page 149





# W/21986 Page 152





# W/21986 Page 154







#### Old Board School Guest House SA33 4DY





Location Plan







North Elevation

(Boundary wall omitted)

North Elevation

Schedule of Proposed Exterior Finishes

The property of this drawing and design is t TIM STICKLAND (C.A.D. SERVICES) and nust not reproduced without the written consent of Please work to figured dimensions in prefere

Roof - Natural Slate/Slate Substitute

Walls - Natural Dressed Stone/Cream smooth Windows - White uPVC

St.Clears

Carmarthen SA33 4DY

Doors - Black uPVC

Tim Stickland

C.A.D. SERVICES

Facia/Soffits - White Timber/uPVC Rainwater Goods - Black uPVC



Page 160



East Elevation

The property of this drawing and design is the copyright of TIM STICKLAND (C.A.D. SERVICES) and must not be copied or reproduced without the written consent of TIM STICKL