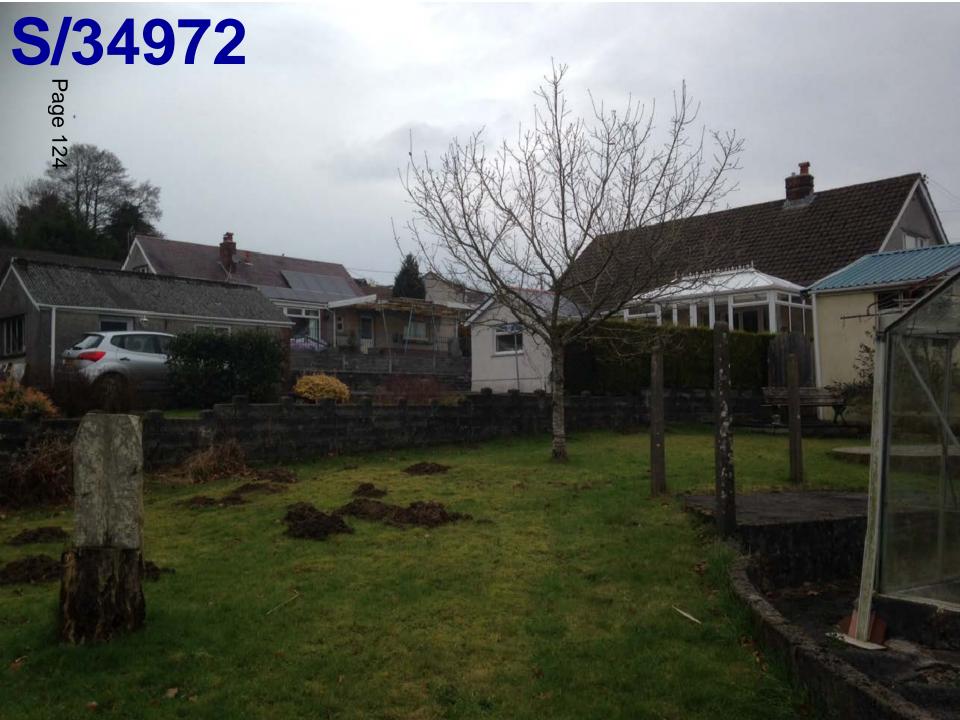

#### **ADDENDUM - Area South**

| Application Number  | S/34972                                                                                                                                                                                    |
|---------------------|--------------------------------------------------------------------------------------------------------------------------------------------------------------------------------------------|
| Proposal & Location | DEMOLITION OF CURRENT GARAGE BUILDING AND THE ERECTION OF A STEEL FRAMED AGRICULTURAL SHED WITH CONCRETE FLOOR TO THE REAR OF THE GARDEN AT 17 HEOL Y BRYN, PONTYBEREM, LLANELLI, SA15 5AG |

#### **DETAILS**:

The applicant has confirmed that the shed is for private domestic purposes only, as he has a collection of vintage tractors, namely a Massey Ferguson 35, a David Brown 983 and a John Deere 2030. The collection of tractors is the applicant's hobby, so he has agreed to remove the word agricultural from the description in the interests of clarity.