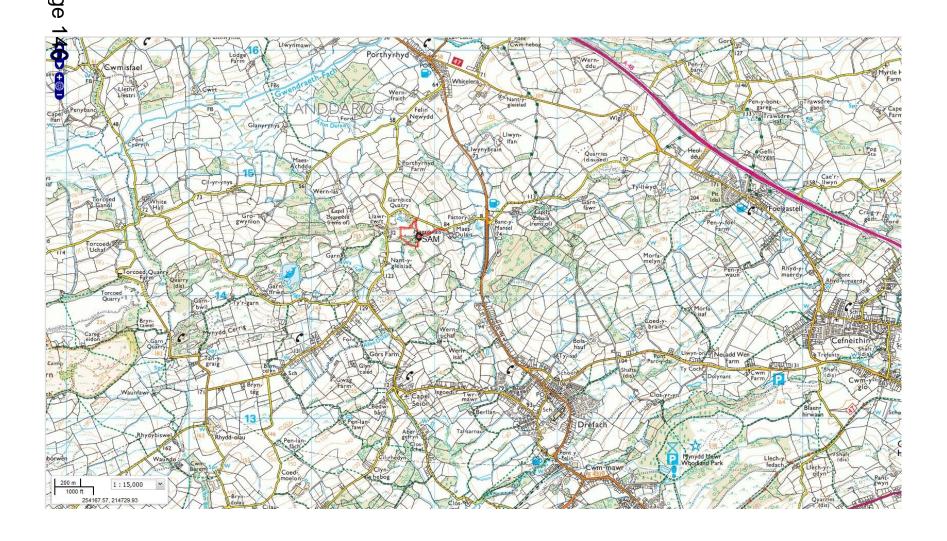

# **Amended Proposal**







#### **Original Proposal**











































A Better Place...Environment

Page











#### 17 Heol y Bryn



Page 113



NORTH FACING

SCALE 1:50



Page 115

12.192m LENGTH

SOUTH FACING

SCALE 1:50

ALL AS ARE EXISTING GROUND LEVEL



EAST FACING

SCALE 1:50

ALL AS ARE EXISTING GROUND LEVEL



Page 117

WEST FACING

SCALE 1:50



Length 12.192 m

Width 6.096 m



















A Better Place...Environment

Page 1





























#### Y PWYLLGOR CYNLLUNIO

PLANNING COMMITTEE

9 MAWRTH 2017

9 MARCH 2017

RHANBARTH Y GORLLEWIN AREA WEST

Agenda Item



#### CEISIADAU YR ARGYMHELLIR EU BOD YN CAEL EU CYMERADWYO

# APPLICATIONS RECOMMENDED FOR APPROVAL



A Better Place...Environment



A Better Place...Environment









Page 149





# W/21986 Page 152





# W/21986 Page 154







#### Old Board School Guest House SA33 4DY





Location Plan







North Elevation

(Boundary wall omitted)

North Elevation

Schedule of Proposed Exterior Finishes

The property of this drawing and design is t TIM STICKLAND (C.A.D. SERVICES) and nust not reproduced without the written consent of Please work to figured dimensions in prefere

Roof - Natural Slate/Slate Substitute

Walls - Natural Dressed Stone/Cream smooth Windows - White uPVC

St.Clears

Carmarthen SA33 4DY

Doors - Black uPVC

Tim Stickland

C.A.D. SERVICES

Facia/Soffits - White Timber/uPVC Rainwater Goods - Black uPVC



Page 160



East Elevation

The property of this drawing and design is the copyright of TIM STICKLAND (C.A.D. SERVICES) and must