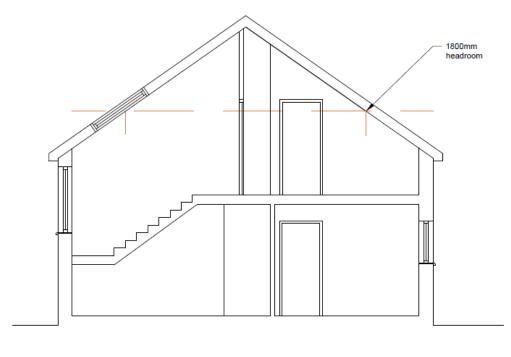

Page 87

Project

Proposed extension at: New Lodge, Y Lan, Felinfoel, Llanelli, Carms, SA14 8DY

itle:

Proposed section A-A & B-I

Scale:

1:50 @ A3

Drawing no.: 04\_09\_Rev 1