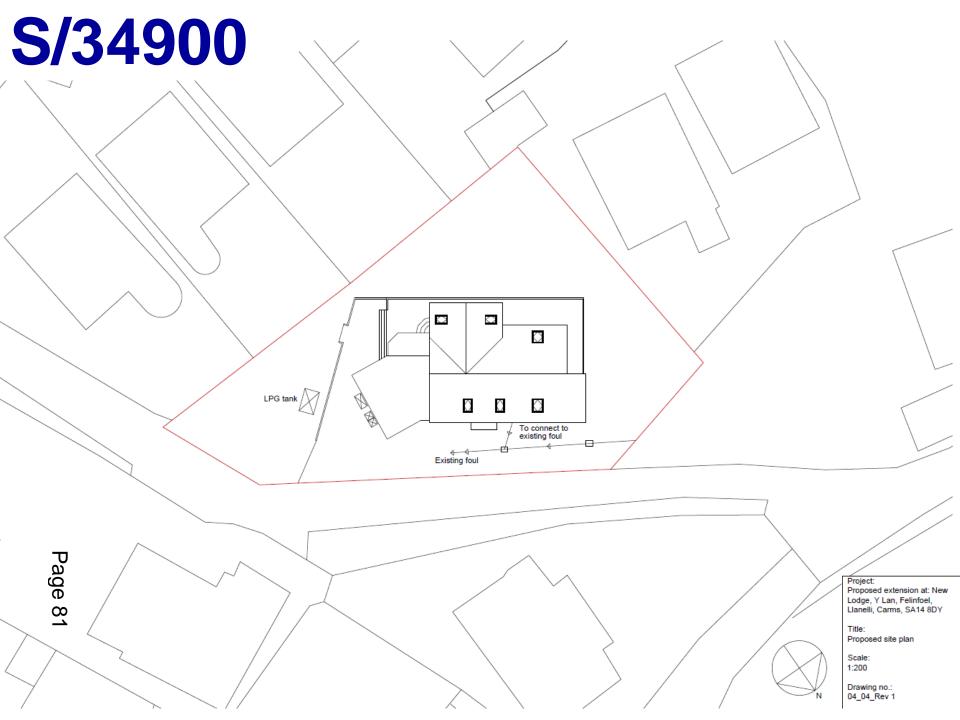

#### ADDENDUM - Area South

| Application Number  | S/34900                                                                                                                                                                                                                                                 |
|---------------------|---------------------------------------------------------------------------------------------------------------------------------------------------------------------------------------------------------------------------------------------------------|
| Proposal & Location | REMOVE EXISTING FLAT ROOF AND REPLACE WITH PITCHED ROOF; ALTERATION AND RENOVATION OF GROUND FLOOR FROM 3 BEDROOM TO 2 BEDROOM. NEW FIRST FLOOR TO INCLUDE, 2 BEDROOMS, ENSUITE, BATHROOM AND STUDY AT NEW LODGE, Y LLAN, FELINFOEL, LLANELLI, SA14 8DY |

#### **CONSULTATIONS**

**Local Member** – County Councillor G Morgan has objected to the application on the following grounds:

- The development will have a detrimental impact on the amenity and privacy of neighbouring dwellings.
- The scale and design of the extension will be intimidating to the neighbouring property of 25 Llys Westfa while also overlooking the property.

The issues raised by Councillor Morgan have been addressed in the main report presented to the Committee and the recommendation to approve remains unchanged.