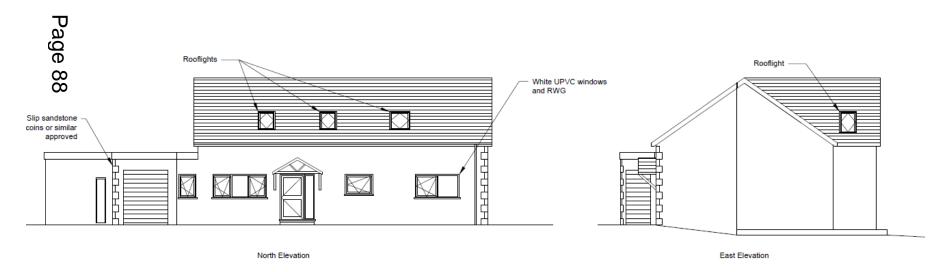

#### Old Board School Guest House SA33 4DY

Location Plan

North Elevation

(Boundary wall omitted)

North Elevation

Schedule of Proposed Exterior Finishes

The property of this drawing and design is t TIM STICKLAND (C.A.D. SERVICES) and nust not reproduced without the written consent of Please work to figured dimensions in prefere

Roof - Natural Slate/Slate Substitute

Walls - Natural Dressed Stone/Cream smooth Windows - White uPVC

St.Clears

Carmarthen SA33 4DY

Doors - Black uPVC

Tim Stickland

C.A.D. SERVICES

Facia/Soffits - White Timber/uPVC Rainwater Goods - Black uPVC