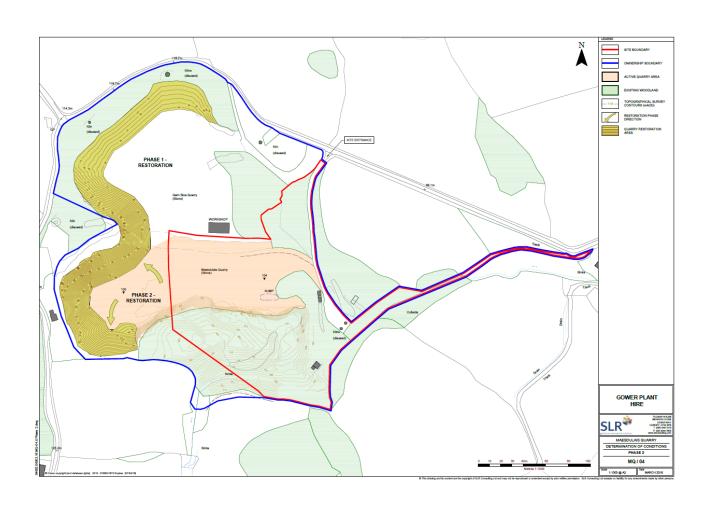

**







#### **Original Proposal**











































A Better Place...Environment

Page











#### 17 Heol y Bryn



Page 113



NORTH FACING

SCALE 1:50



Page 115

12.192m LENGTH

SOUTH FACING

SCALE 1:50

ALL AS ARE EXISTING GROUND LEVEL



EAST FACING

SCALE 1:50

ALL AS ARE EXISTING GROUND LEVEL



Page 117

WEST FACING

SCALE 1:50



Length 12.192 m

Width 6.096 m



















A Better Place...Environment

Page 1





























#### Y PWYLLGOR CYNLLUNIO

PLANNING COMMITTEE

9 MAWRTH 2017

9 MARCH 2017

RHANBARTH Y GORLLEWIN AREA WEST

Agenda Item



#### CEISIADAU YR ARGYMHELLIR EU BOD YN CAEL EU CYMERADWYO

# APPLICATIONS RECOMMENDED FOR APPROVAL



A Better Place...Environment



A Better Place...Environment









Page 149





# W/21986 Page 152





# W/21986 Page 154







#### Old Board School Guest House SA33 4DY





Location Plan







North Elevation

(Boundary wall omitted)

North Elevation

Schedule of Proposed Exterior Finishes

The property of this drawing and design is t TIM STICKLAND (C.A.D. SERVICES) and nust not reproduced without the written consent of Please work to figured dimensions in prefere

Roof - Natural Slate/Slate Substitute

Walls - Natural Dressed Stone/Cream smooth Windows - White uPVC

St.Clears

Carmarthen SA33 4DY

Doors - Black uPVC

Tim Stickland

C.A.D. SERVICES

Facia/Soffits - White Timber/uPVC Rainwater Goods - Black uPVC



Page 160



East Elevation

The property of this drawing and design is the copyright of TIM STICKLAND (C.A.D. SERVICES) and must not be copied or re