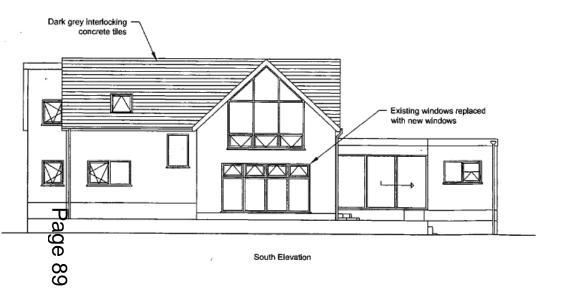

#### ADDENDUM - Area South

| Application Number  | S/34900                                                                                                                                                                                                                                                 |
|---------------------|---------------------------------------------------------------------------------------------------------------------------------------------------------------------------------------------------------------------------------------------------------|
| Proposal & Location | REMOVE EXISTING FLAT ROOF AND REPLACE WITH PITCHED ROOF; ALTERATION AND RENOVATION OF GROUND FLOOR FROM 3 BEDROOM TO 2 BEDROOM. NEW FIRST FLOOR TO INCLUDE, 2 BEDROOMS, ENSUITE, BATHROOM AND STUDY AT NEW LODGE, Y LLAN, FELINFOEL, LLANELLI, SA14 8DY |

South Elevation

Lodge, Y Lan, Felinfoel, Llanelli, Carms, SA14 8DY

Title:

Existing elevations

Scale: 1:100 @ A3

Drawing no.: 04 03 Rev 1

1:50 @ A3 Drawing no.: 04\_07\_Rev 1

ection A-A Section B-B