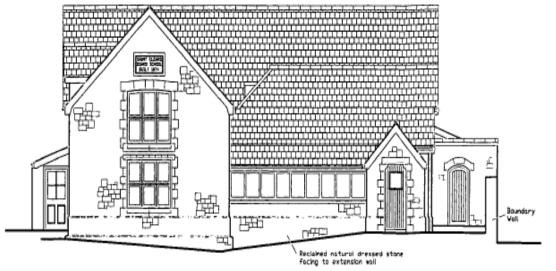

#### Old Board School Guest House SA33 4DY

Location Plan

North Elevation

(Boundary wall omitted)

North Elevation

Schedule of Proposed Exterior Finishes

The property of this drawing and design is t TIM STICKLAND (C.A.D. SERVICES) and nust not reproduced without the written consent of Please work to figured dimensions in prefere

Roof - Natural Slate/Slate Substitute

Walls - Natural Dressed Stone/Cream smooth Windows - White uPVC

St.Clears

Carmarthen SA33 4DY

Doors - Black uPVC

Tim Stickland

C.A.D. SERVICES

Facia/Soffits - White Timber/uPVC Rainwater Goods - Black uPVC