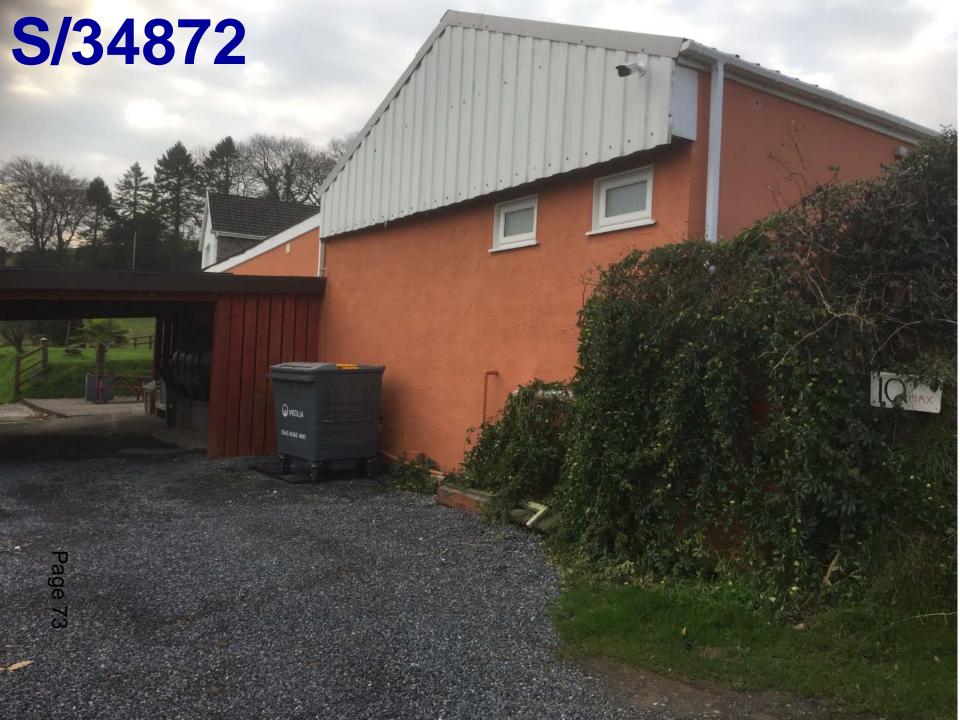

#### ADDENDUM - Area South

| Application Number  | S/34872                                                                                                                                                 |
|---------------------|---------------------------------------------------------------------------------------------------------------------------------------------------------|
| Proposal & Location | PROPOSED CONSTRUCTION OF REPLACEMENT SHOWER, TOILET BLOCK AND CAR PORT AT CARAVAN SITE, LLWYNIFAN FARM, TROSSERCH ROAD, LLANGENNECH, LLANELLI, SA14 8AX |

#### **DETAILS:**

The applicant has submitted additional drawings which provide details of the surface water drainage scheme proposed to serve the replacement toilet, shower block and car port building. The drawings show the surface water from the roof of the new building being discharged into an existing surface water drain adjacent to the building that discharges directly into an existing drain in Trosserch Road. It is of note that the surface water from the existing building currently discharges into this drain.

Members' attention is drawn to an error in the second paragraph of the 'the proposal' section of the main report which indicates that surface water from the building will be disposed of via a soakaway system. Surface water from the new building will discharge to an existing surface water drain, as described above.

The surface water scheme proposed is considered to be acceptable in that it will dispose of surface water in a sustainable manner without causing detriment to neighbouring properties.

In light of the submission of the scheme it is recommended that condition nos. 2 and 3 contained in the main report be amended to read as follows:-