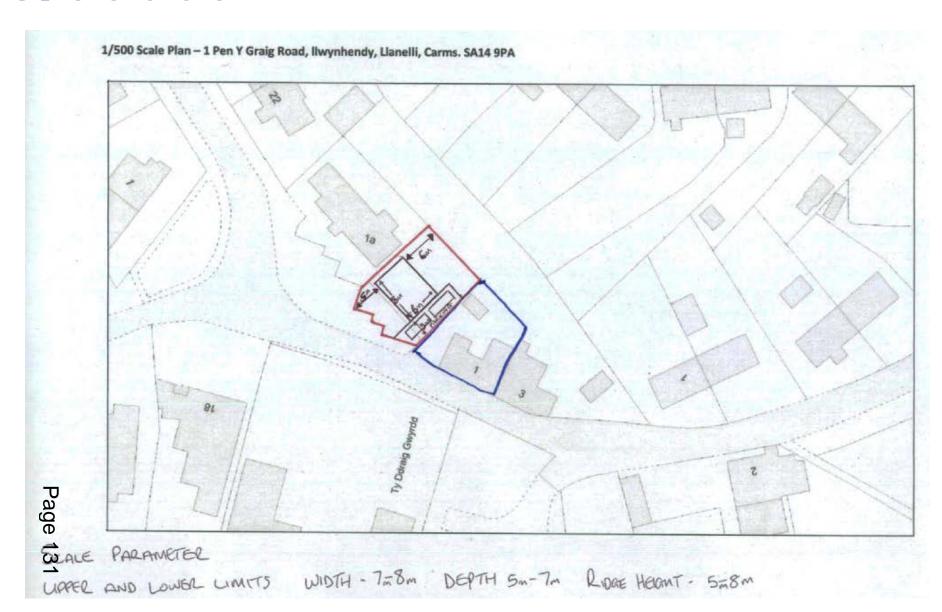

#### **ADDENDUM – Area South**

| Application Number  | S/35069                                                                                                         |
|---------------------|-----------------------------------------------------------------------------------------------------------------|
| Proposal & Location | PROPOSED DETACHED DWELLING AT PLOT ADJOINING, 1 PENYGRAIG ROAD, LLWYNHENDY, LLANELLI, CARMARTHENSHIRE, SA14 9PA |

#### **DETAILS**:

#### **CONSULTATIONS**

Welsh Water/Dwr Cymru – Has raised no objection to the application.

Y PWYLLGOR CYNLLUNIO PLANNING COMMITTEE

09 MAWRTH 2017

09 MARCH 2017

RHANBARTH Y DE

**AREA SOUTH** 