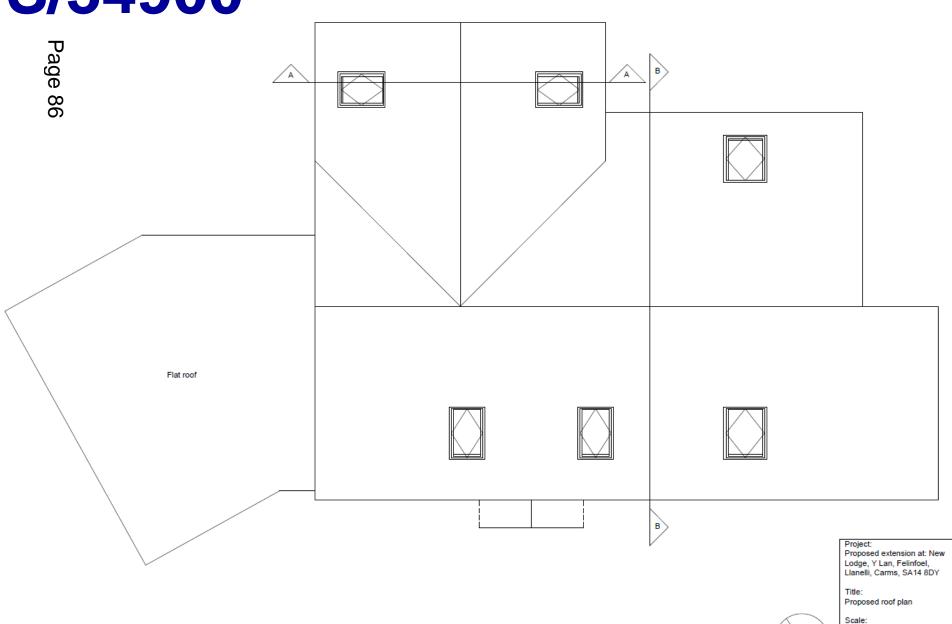

#### ADDENDUM - Area South

| Application Number  | S/34900                                                                                                                                                                                                                                                 |
|---------------------|---------------------------------------------------------------------------------------------------------------------------------------------------------------------------------------------------------------------------------------------------------|
| Proposal & Location | REMOVE EXISTING FLAT ROOF AND REPLACE WITH PITCHED ROOF; ALTERATION AND RENOVATION OF GROUND FLOOR FROM 3 BEDROOM TO 2 BEDROOM. NEW FIRST FLOOR TO INCLUDE, 2 BEDROOMS, ENSUITE, BATHROOM AND STUDY AT NEW LODGE, Y LLAN, FELINFOEL, LLANELLI, SA14 8DY |

#### Llwynifan Farm, Llangennech

Project: Proposed extension at: Ne Lodge, Y Lan, Felinfoel, Lianelli, Carms, SA14 80%

Title: Existing site plan

Scale: 1:500

Drawing no.: 64\_01

North Elevation

East Elevation