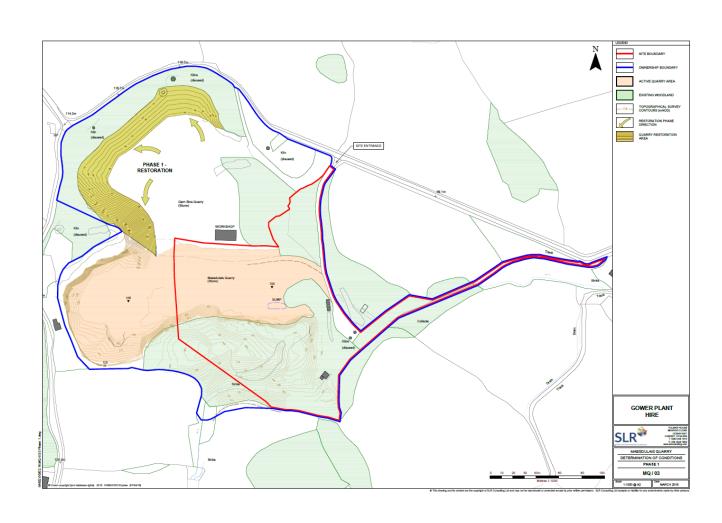

al**







#### **Original Proposal**











































A Better Place...Environment

Page











#### 17 Heol y Bryn



Page 113



NORTH FACING

SCALE 1:50



Page 115

12.192m LENGTH

SOUTH FACING

SCALE 1:50

ALL AS ARE EXISTING GROUND LEVEL



EAST FACING

SCALE 1:50

ALL AS ARE EXISTING GROUND LEVEL



Page 117

WEST FACING

SCALE 1:50



Length 12.192 m

Width 6.096 m



















A Better Place...Environment

Page 1





























#### Y PWYLLGOR CYNLLUNIO

PLANNING COMMITTEE

9 MAWRTH 2017

9 MARCH 2017

RHANBARTH Y GORLLEWIN AREA WEST

Agenda Item



#### CEISIADAU YR ARGYMHELLIR EU BOD YN CAEL EU CYMERADWYO

# APPLICATIONS RECOMMENDED FOR APPROVAL



A Better Place...Environment



A Better Place...Environment









Page 149





# W/21986 Page 152





# W/21986 Page 154







#### Old Board School Guest House SA33 4DY





Location Plan







North Elevation

(Boundary wall omitted)

North Elevation

Schedule of Proposed Exterior Finishes

The property of this drawing and design is t TIM STICKLAND (C.A.D. SERVICES) and nust not reproduced without the written consent of Please work to figured dimensions in prefere

Roof - Natural Slate/Slate Substitute

Walls - Natural Dressed Stone/Cream smooth Windows - White uPVC

St.Clears

Carmarthen SA33 4DY

Doors - Black uPVC

Tim Stickland

C.A.D. SERVICES

Facia/Soffits - White Timber/uPVC Rainwater Goods - Black uPVC



Page 160



East Elevation

The property of this drawing and design is the copyright of TIM STICKLAND (C.A.D. SERVICES) and must not be copied or