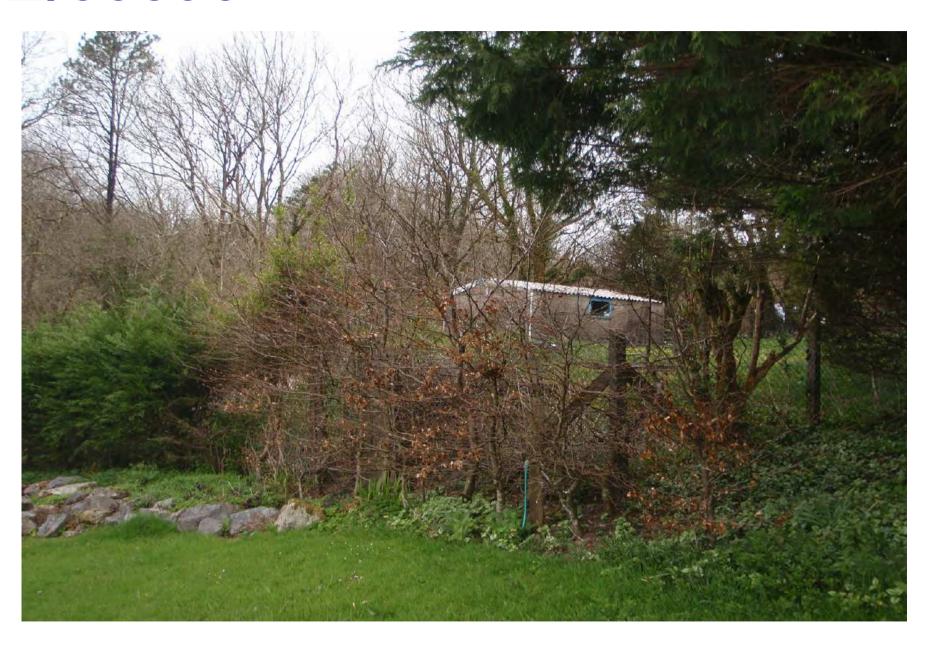

#### **ADDENDUM - Area South**

| Application Number  | S/34972                                                                                                                                                                                    |
|---------------------|--------------------------------------------------------------------------------------------------------------------------------------------------------------------------------------------|
| Proposal & Location | DEMOLITION OF CURRENT GARAGE BUILDING AND THE ERECTION OF A STEEL FRAMED AGRICULTURAL SHED WITH CONCRETE FLOOR TO THE REAR OF THE GARDEN AT 17 HEOL Y BRYN, PONTYBEREM, LLANELLI, SA15 5AG |

#### **DETAILS**:

The applicant has confirmed that the shed is for private domestic purposes only, as he has a collection of vintage tractors, namely a Massey Ferguson 35, a David Brown 983 and a John Deere 2030. The collection of tractors is the applicant's hobby, so he has agreed to remove the word agricultural from the description in the interests of clarity.