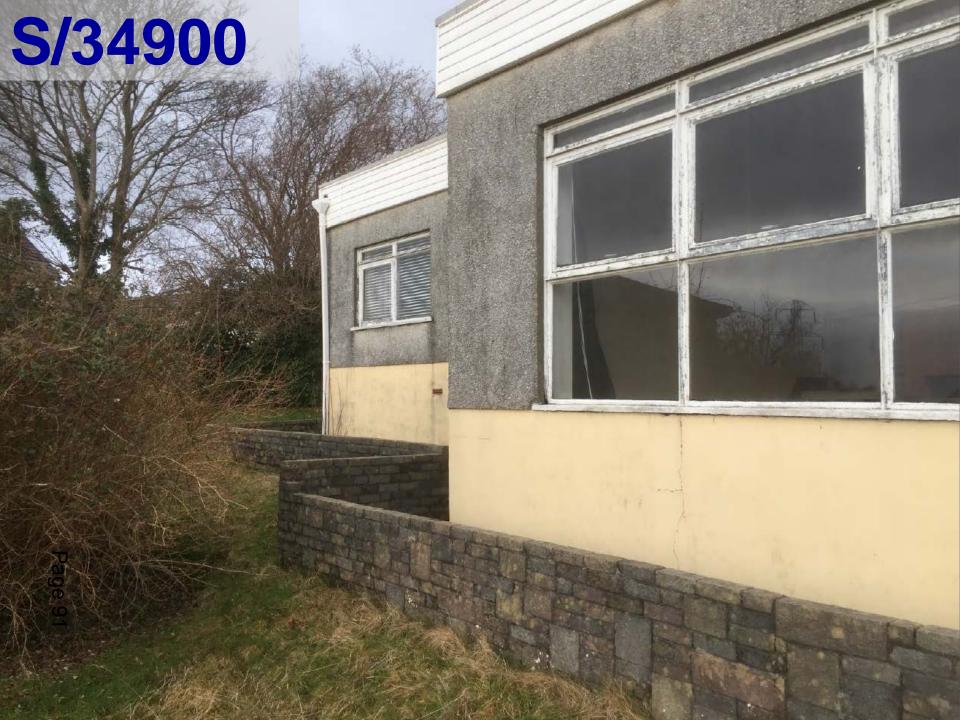

#### ADDENDUM - Area South

| Application Number  | S/34900                                                                                                                                                                                                                                                 |
|---------------------|---------------------------------------------------------------------------------------------------------------------------------------------------------------------------------------------------------------------------------------------------------|
| Proposal & Location | REMOVE EXISTING FLAT ROOF AND REPLACE WITH PITCHED ROOF; ALTERATION AND RENOVATION OF GROUND FLOOR FROM 3 BEDROOM TO 2 BEDROOM. NEW FIRST FLOOR TO INCLUDE, 2 BEDROOMS, ENSUITE, BATHROOM AND STUDY AT NEW LODGE, Y LLAN, FELINFOEL, LLANELLI, SA14 8DY |

#### **CONSULTATIONS**

**Local Member** – County Councillor G Morgan has objected to the application on the following grounds:

- The development will have a detrimental impact on the amenity and privacy of neighbouring dwellings.
- The scale and design of the extension will be intimidating to the neighbouring property of 25 Llys Westfa while also overlooking the property.

The issues raised by Councillor Morgan have been addressed in the main report presented to the Committee and the recommendation to approve remains unchanged.