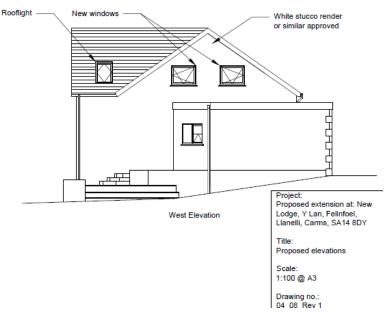

#### ADDENDUM - Area South

| Application Number  | S/34900                                                                                                                                                                                                                                                 |
|---------------------|---------------------------------------------------------------------------------------------------------------------------------------------------------------------------------------------------------------------------------------------------------|
| Proposal & Location | REMOVE EXISTING FLAT ROOF AND REPLACE WITH PITCHED ROOF; ALTERATION AND RENOVATION OF GROUND FLOOR FROM 3 BEDROOM TO 2 BEDROOM. NEW FIRST FLOOR TO INCLUDE, 2 BEDROOMS, ENSUITE, BATHROOM AND STUDY AT NEW LODGE, Y LLAN, FELINFOEL, LLANELLI, SA14 8DY |

South Elevation

Lodge, Y Lan, Felinfoel, Llanelli, Carms, SA14 8DY

Title:

Existing elevations

Scale: 1:100 @ A3

Drawing no.: 04 03 Rev 1

1:50 @ A3 Drawing no.: 04\_07\_Rev 1

ection A-A Section B-B