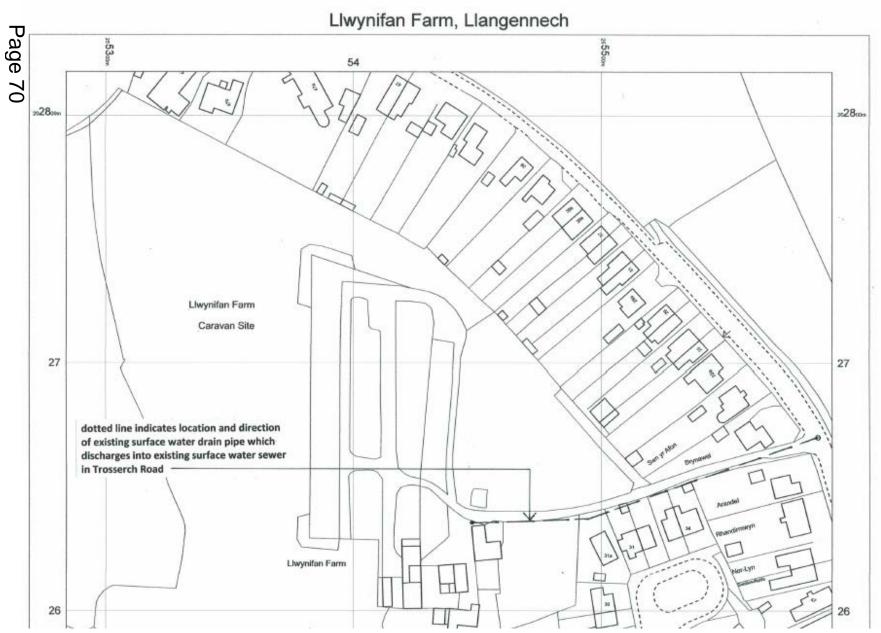

#### **DETAILS:**

The applicant has submitted additional drawings which provide details of the surface water drainage scheme proposed to serve the replacement toilet, shower block and car port building. The drawings show the surface water from the roof of the new building being discharged into an existing surface water drain adjacent to the building that discharges directly into an existing drain in Trosserch Road. It is of note that the surface water from the existing building currently discharges into this drain.

Members' attention is drawn to an error in the second paragraph of the 'the proposal' section of the main report which indicates that surface water from the building will be disposed of via a soakaway system. Surface water from the new building will discharge to an existing surface water drain, as described above.