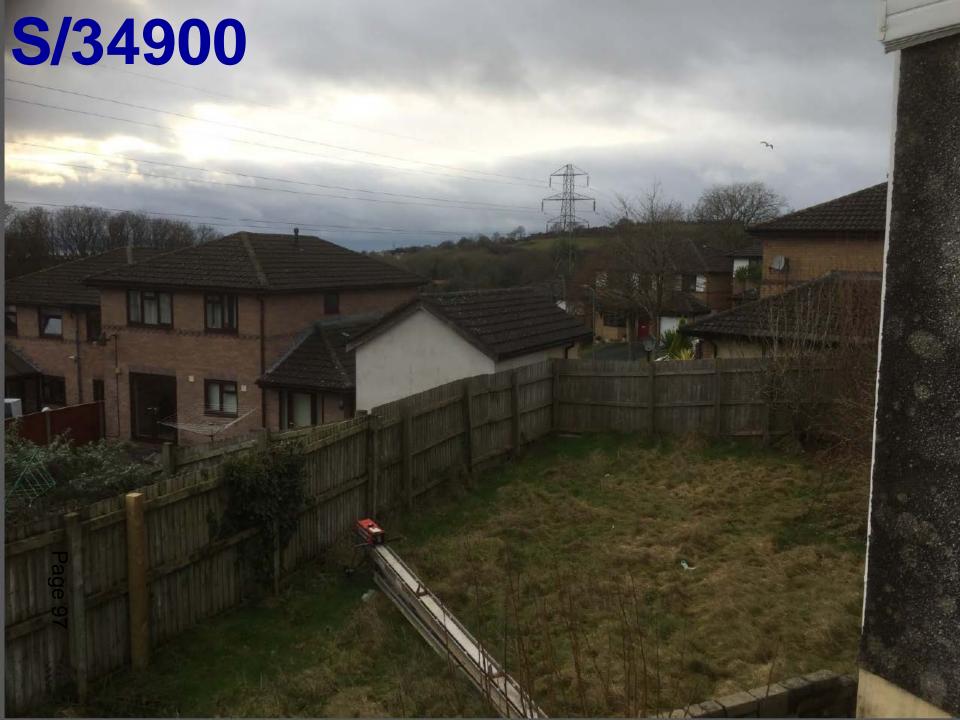

#### ADDENDUM - Area South

| Application Number  | S/34900                                                                                                                                                                                                                                                 |
|---------------------|---------------------------------------------------------------------------------------------------------------------------------------------------------------------------------------------------------------------------------------------------------|
| Proposal & Location | REMOVE EXISTING FLAT ROOF AND REPLACE WITH PITCHED ROOF; ALTERATION AND RENOVATION OF GROUND FLOOR FROM 3 BEDROOM TO 2 BEDROOM. NEW FIRST FLOOR TO INCLUDE, 2 BEDROOMS, ENSUITE, BATHROOM AND STUDY AT NEW LODGE, Y LLAN, FELINFOEL, LLANELLI, SA14 8DY |

#### **DETAILS**:

#### **CONSULTATIONS**

**Local Member** – County Councillor G Morgan has objected to the application on the following grounds:

- The development will have a detrimental impact on the amenity and privacy of neighbouring dwellings.
- The scale and design of the extension will be intimidating to the neighbouring property of 25 Llys Westfa while also overlooking the property.

The issues raised by Councillor Morgan have been addressed in the main report presented to the Committee and the recommendation to approve remains unchanged.