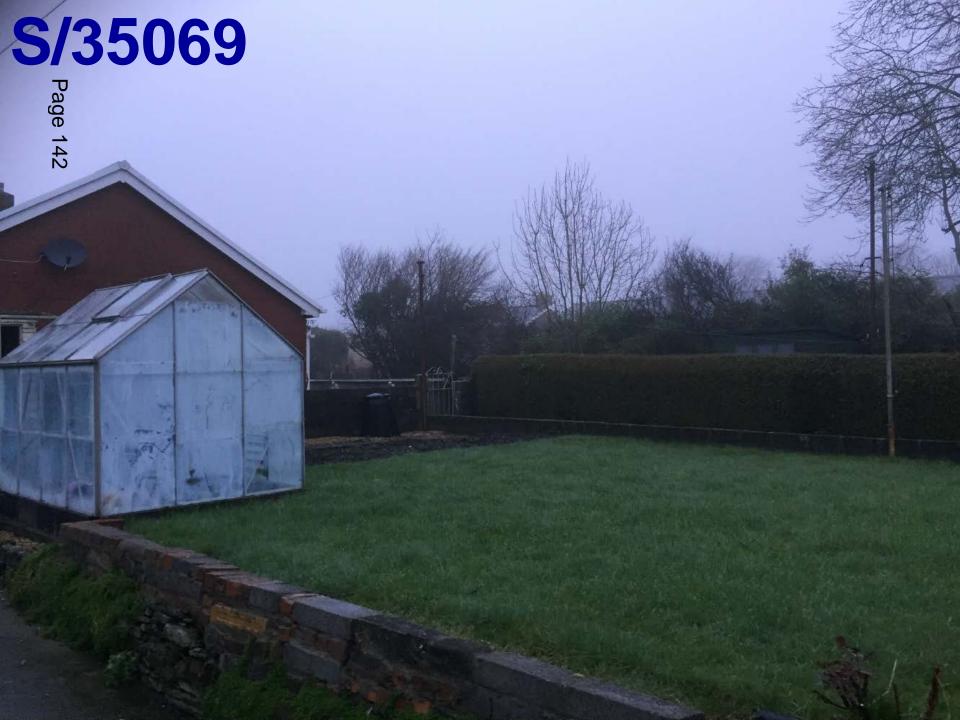

#### **ADDENDUM – Area South**

| Application Number  | S/35069                                                                                                         |
|---------------------|-----------------------------------------------------------------------------------------------------------------|
| Proposal & Location | PROPOSED DETACHED DWELLING AT PLOT ADJOINING, 1 PENYGRAIG ROAD, LLWYNHENDY, LLANELLI, CARMARTHENSHIRE, SA14 9PA |

#### **DETAILS**:

#### **CONSULTATIONS**

Welsh Water/Dwr Cymru – Has raised no objection to the application.

Y PWYLLGOR CYNLLUNIO PLANNING COMMITTEE

09 MAWRTH 2017

09 MARCH 2017

RHANBARTH Y DE

**AREA SOUTH** 