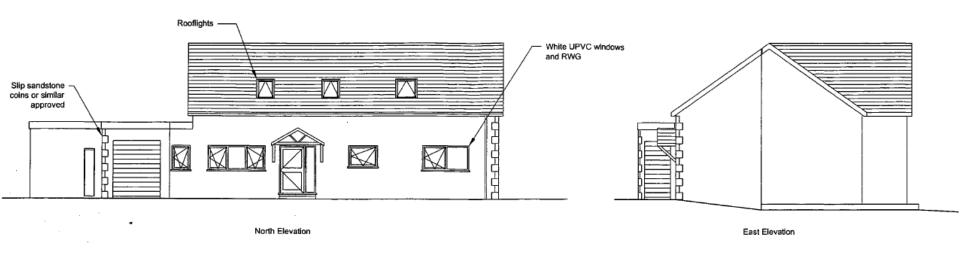

#### ADDENDUM - Area South

| Application Number  | S/34900                                                                                                                                                                                                                                                 |
|---------------------|---------------------------------------------------------------------------------------------------------------------------------------------------------------------------------------------------------------------------------------------------------|
| Proposal & Location | REMOVE EXISTING FLAT ROOF AND REPLACE WITH PITCHED ROOF; ALTERATION AND RENOVATION OF GROUND FLOOR FROM 3 BEDROOM TO 2 BEDROOM. NEW FIRST FLOOR TO INCLUDE, 2 BEDROOMS, ENSUITE, BATHROOM AND STUDY AT NEW LODGE, Y LLAN, FELINFOEL, LLANELLI, SA14 8DY |

South Elevation

Lodge, Y Lan, Felinfoel, Llanelli, Carms, SA14 8DY

Title:

Existing elevations

Scale: 1:100 @ A3

Drawing no.: 04 03 Rev 1

1:50 @ A3 Drawing no.: 04\_07\_Rev 1

ection A-A Section B-B