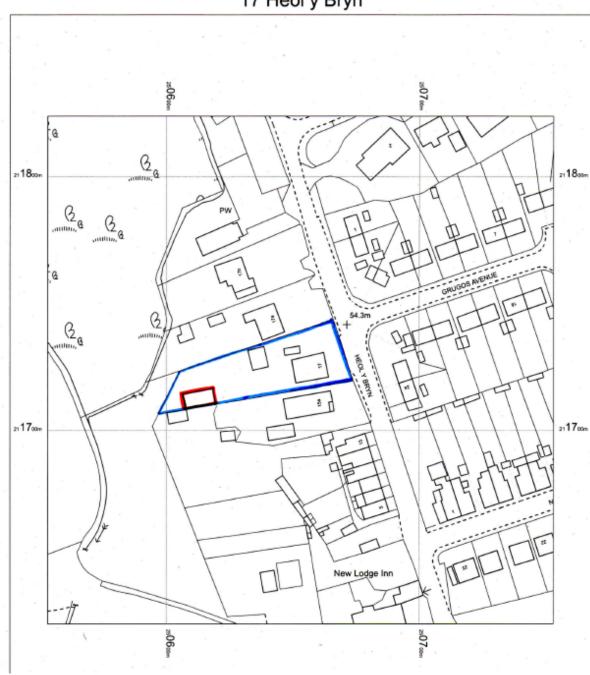

#### **ADDENDUM - Area South**

| Application Number  | S/34972                                                                                                                                                                                    |
|---------------------|--------------------------------------------------------------------------------------------------------------------------------------------------------------------------------------------|
| Proposal & Location | DEMOLITION OF CURRENT GARAGE BUILDING AND THE ERECTION OF A STEEL FRAMED AGRICULTURAL SHED WITH CONCRETE FLOOR TO THE REAR OF THE GARDEN AT 17 HEOL Y BRYN, PONTYBEREM, LLANELLI, SA15 5AG |

#### **DETAILS**:

The applicant has confirmed that the shed is for private domestic purposes only, as he has a collection of vintage tractors, namely a Massey Ferguson 35, a David Brown 983 and a John Deere 2030. The collection of tractors is the applicant's hobby, so he has agreed to remove the word agricultural from the description in the interests of clarity.

#### 17 Heol y Bryn

Page 113

NORTH FACING

SCALE 1:50

Page 115

12.192m LENGTH

SOUTH FACING

SCALE 1:50