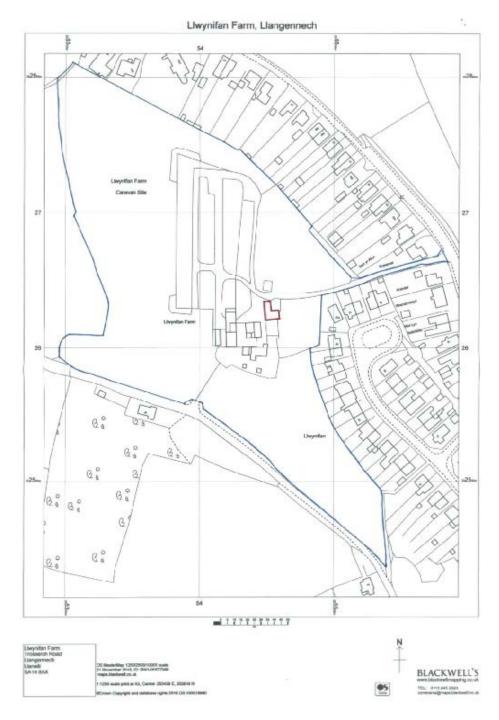

#### ADDENDUM - Area South

| Application Number  | S/34872                                                                                                                                                 |
|---------------------|---------------------------------------------------------------------------------------------------------------------------------------------------------|
| Proposal & Location | PROPOSED CONSTRUCTION OF REPLACEMENT SHOWER, TOILET BLOCK AND CAR PORT AT CARAVAN SITE, LLWYNIFAN FARM, TROSSERCH ROAD, LLANGENNECH, LLANELLI, SA14 8AX |

#### **DETAILS:**

The applicant has submitted additional drawings which provide details of the surface water drainage scheme proposed to serve the replacement toilet, shower block and car port building. The drawings show the surface water from the roof of the new building being discharged into an existing surface water drain adjacent to the building that discharges directly into an existing drain in Trosserch Road. It is of note that the surface water from the existing building currently discharges into this drain.

Members' attention is drawn to an error in the second paragraph of the 'the proposal' section of the main report which indicates that surface water from the building will be disposed of via a soakaway system. Surface water from the new building will discharge to an existing surface water drain, as described above.

The surface water scheme proposed is considered to be acceptable in that it will dispose of surface water in a sustainable manner without causing detriment to neighbouring properties.

In light of the submission of the scheme it is recommended that condition nos. 2 and 3 contained in the main report be amended to read as follows:-