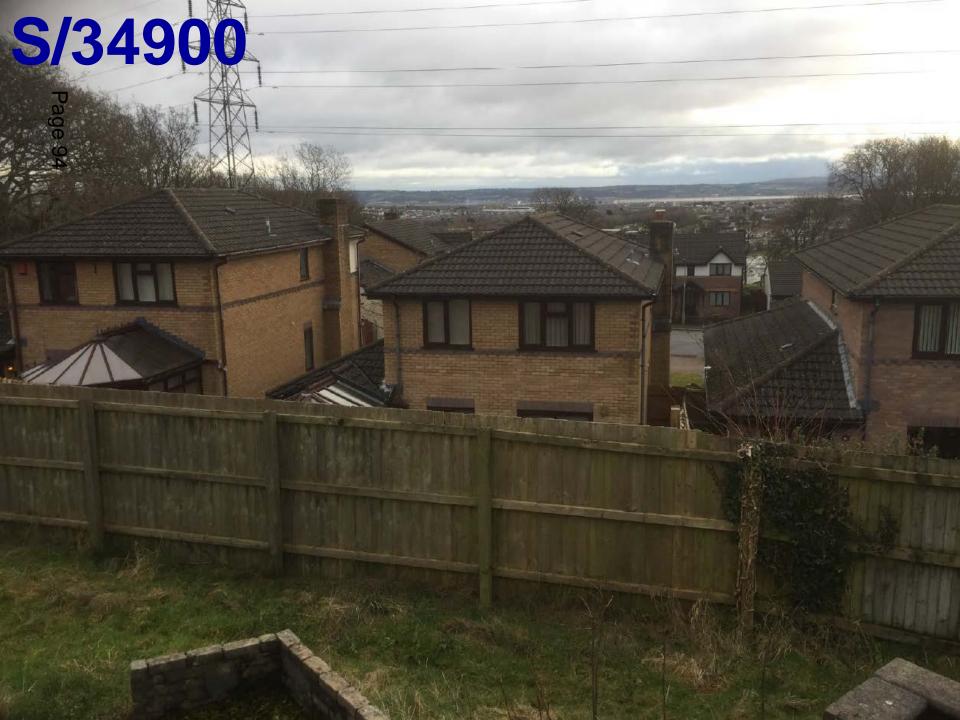

#### ADDENDUM - Area South

| Application Number  | S/34900                                                                                                                                                                                                                                                 |
|---------------------|---------------------------------------------------------------------------------------------------------------------------------------------------------------------------------------------------------------------------------------------------------|
| Proposal & Location | REMOVE EXISTING FLAT ROOF AND REPLACE WITH PITCHED ROOF; ALTERATION AND RENOVATION OF GROUND FLOOR FROM 3 BEDROOM TO 2 BEDROOM. NEW FIRST FLOOR TO INCLUDE, 2 BEDROOMS, ENSUITE, BATHROOM AND STUDY AT NEW LODGE, Y LLAN, FELINFOEL, LLANELLI, SA14 8DY |

#### **DETAILS**:

#### **CONSULTATIONS**

**Local Member** – County Councillor G Morgan has objected to the application on the following grounds:

- The development will have a detrimental impact on the amenity and privacy of neighbouring dwellings.
- The scale and design of the extension will be intimidating to the neighbouring property of 25 Llys Westfa while also overlooking the property.

The issues raised by Councillor Morgan have been addressed in the main report presented to the Committee and the recommendation to approve remains unchanged.