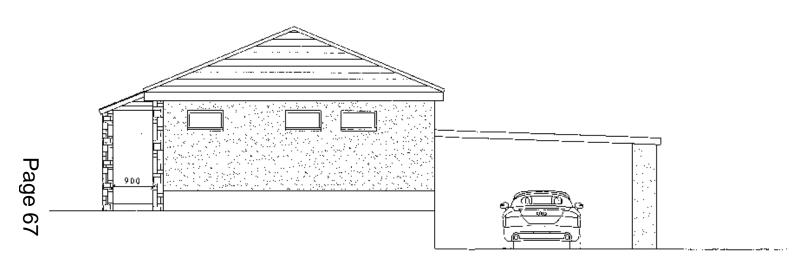

#### ADDENDUM - Area South

| Application Number  | S/34872                                                                                                                                                 |
|---------------------|---------------------------------------------------------------------------------------------------------------------------------------------------------|
| Proposal & Location | PROPOSED CONSTRUCTION OF REPLACEMENT SHOWER, TOILET BLOCK AND CAR PORT AT CARAVAN SITE, LLWYNIFAN FARM, TROSSERCH ROAD, LLANGENNECH, LLANELLI, SA14 8AX |

#### **DETAILS:**

The applicant has submitted additional drawings which provide details of the surface water drainage scheme proposed to serve the replacement toilet, shower block and car port building. The drawings show the surface water from the roof of the new building being discharged into an existing surface water drain adjacent to the building that discharges directly into an existing drain in Trosserch Road. It is of note that the surface water from the existing building currently discharges into this drain.

Members' attention is drawn to an error in the second paragraph of the 'the proposal' section of the main report which indicates that surface water from the building will be disposed of via a soakaway system. Surface water from the new building will discharge to an existing surface water drain, as described above.

The surface water scheme proposed is considered to be acceptable in that it will dispose of surface water in a sustainable manner without causing detriment to neighbouring properties.

In light of the submission of the scheme it is recommended that condition nos. 2 and 3 contained in the main report be amended to read as follows:-