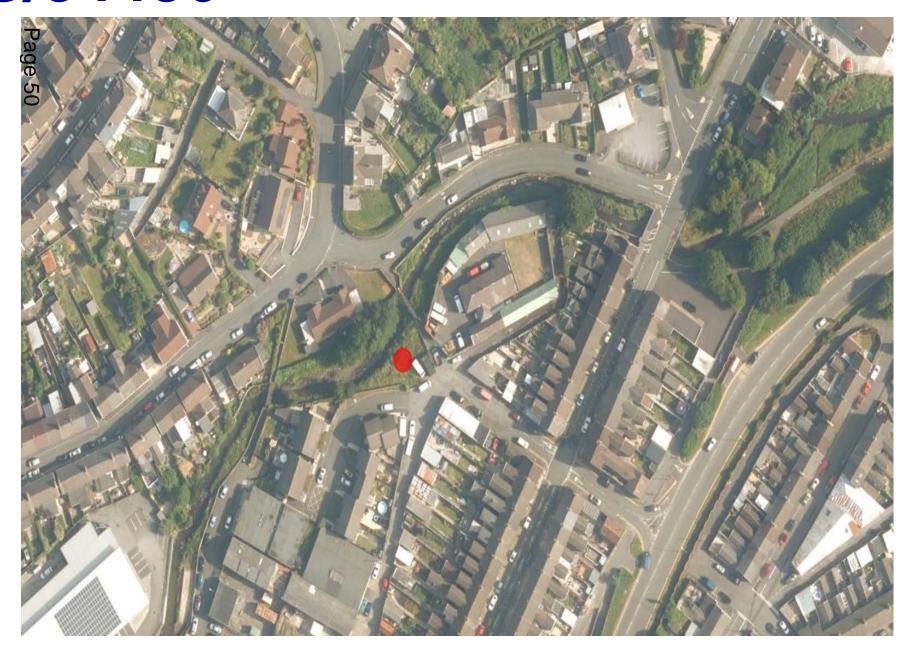

#### **ADDENDUM - Area South**

| Application Number  | S/34486                                                                                                     |
|---------------------|-------------------------------------------------------------------------------------------------------------|
| Proposal & Location | CHANGE OF USE OF LAND TO FORM CUSTOMER VEHICULAR PARKING AREA AT LAND OFF ANDREW STREET, LLANELLI, SA15 3YW |