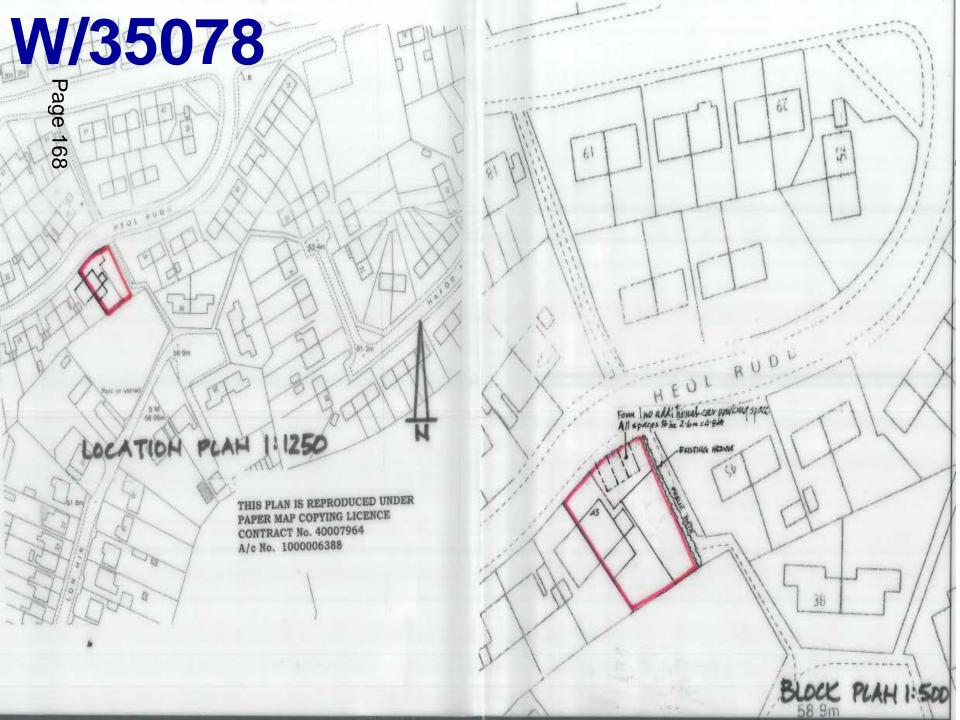

f - Natural Slate/Slate Substitute

Walls - Natural Dressed Stone/Cream smooth Windows - White uPVC

St.Clears

Carmarthen SA33 4DY

Doors - Black uPVC

Tim Stickland

C.A.D. SERVICES

Facia/Soffits - White Timber/uPVC Rainwater Goods - Black uPVC



Page 160



East Elevation

The property of this drawing and design is the copyright of TIM STICKLAND (C.A.D. SERVICES) and must not be copied or reproduced without the written consent of TIM STICKLAND.

Please work to figured dimensions in preference to scaling.

#### Schedule of Proposed Exterior Finishes

Roof - Natural Slate/Slate Substitute Walls - Natural Dressed Stone/Cream smooth Render Windows - White uPVC Doors - Black uPVC Facia/Soffits - White Timber/uPVC Rainwater Goods - Black uPVC

High Street





# W/35024 Page 162