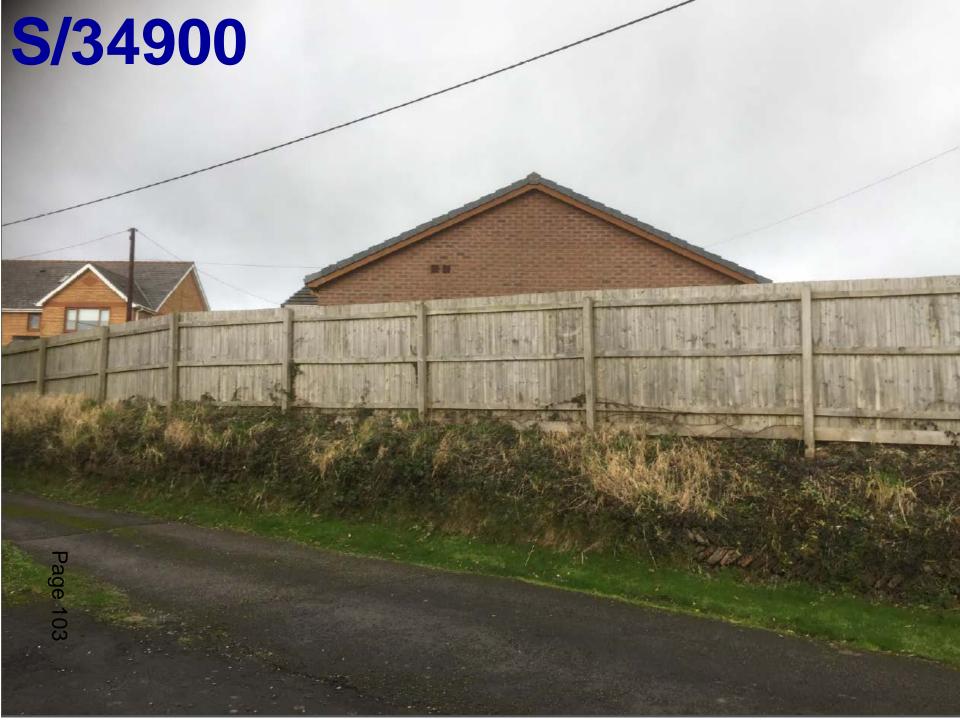

#### ADDENDUM - Area South

| Application Number  | S/34900                                                                                                                                                                                                                                                 |
|---------------------|---------------------------------------------------------------------------------------------------------------------------------------------------------------------------------------------------------------------------------------------------------|
| Proposal & Location | REMOVE EXISTING FLAT ROOF AND REPLACE WITH PITCHED ROOF; ALTERATION AND RENOVATION OF GROUND FLOOR FROM 3 BEDROOM TO 2 BEDROOM. NEW FIRST FLOOR TO INCLUDE, 2 BEDROOMS, ENSUITE, BATHROOM AND STUDY AT NEW LODGE, Y LLAN, FELINFOEL, LLANELLI, SA14 8DY |

#### **DETAILS**: