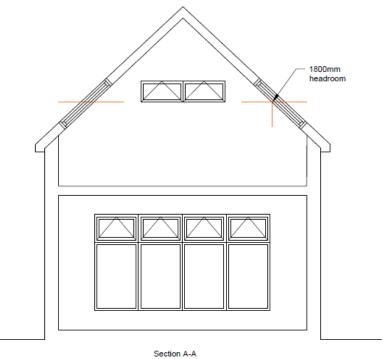

#### Llwynifan Farm, Llangennech

Project: Proposed extension at: Ne Lodge, Y Lan, Felinfoel, Lianelli, Carms, SA14 80%

Title: Existing site plan

Scale: 1:500

Drawing no.: 64\_01

North Elevation

East Elevation

South Elevation

Lodge, Y Lan, Felinfoel, Llanelli, Carms, SA14 8DY

Title:

Existing elevations

Scale: 1:100 @ A3

Drawing no.: 04 03 Rev 1

1:50 @ A3 Drawing no.: 04\_07\_Rev 1

ection A-A Section B-B