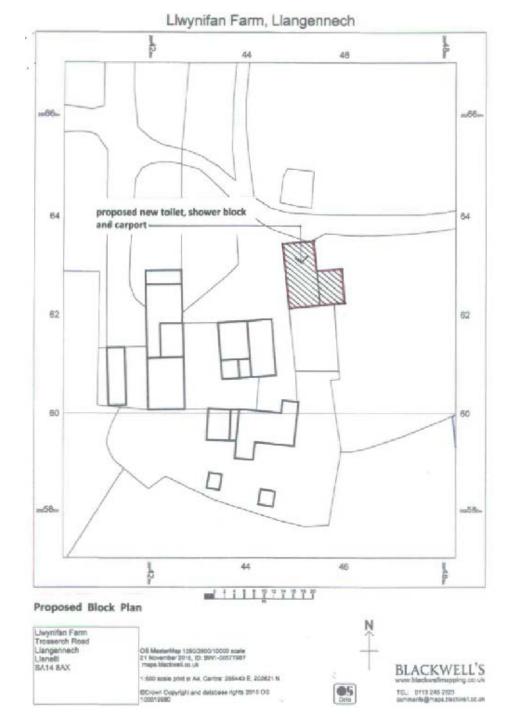

#### ADDENDUM - Area South

| Application Number  | S/34872                                                                                                                                                 |
|---------------------|---------------------------------------------------------------------------------------------------------------------------------------------------------|
| Proposal & Location | PROPOSED CONSTRUCTION OF REPLACEMENT SHOWER, TOILET BLOCK AND CAR PORT AT CARAVAN SITE, LLWYNIFAN FARM, TROSSERCH ROAD, LLANGENNECH, LLANELLI, SA14 8AX |

#### **DETAILS:**

The applicant has submitted additional drawings which provide details of the surface water drainage scheme proposed to serve the replacement toilet, shower block and car port building. The drawings show the surface water from the roof of the new building being discharged into an existing surface water drain adjacent to the building that discharges directly into an existing drain in Trosserch Road. It is of note that the surface water from the existing building currently discharges into this drain.

Members' attention is drawn to an error in the second paragraph of the 'the proposal' section of the main report which indicates that surface water from the building will be disposed of via a soakaway system. Surface water from the new building will discharge to an existing surface water drain, as described above.

The surface water scheme proposed is considered to be acceptable in that it will dispose of surface water in a sustainable manner without causing detriment to neighbouring properties.

In light of the submission of the scheme it is recommended that condition nos. 2 and 3 contained in the main report be amended to read as follows:-