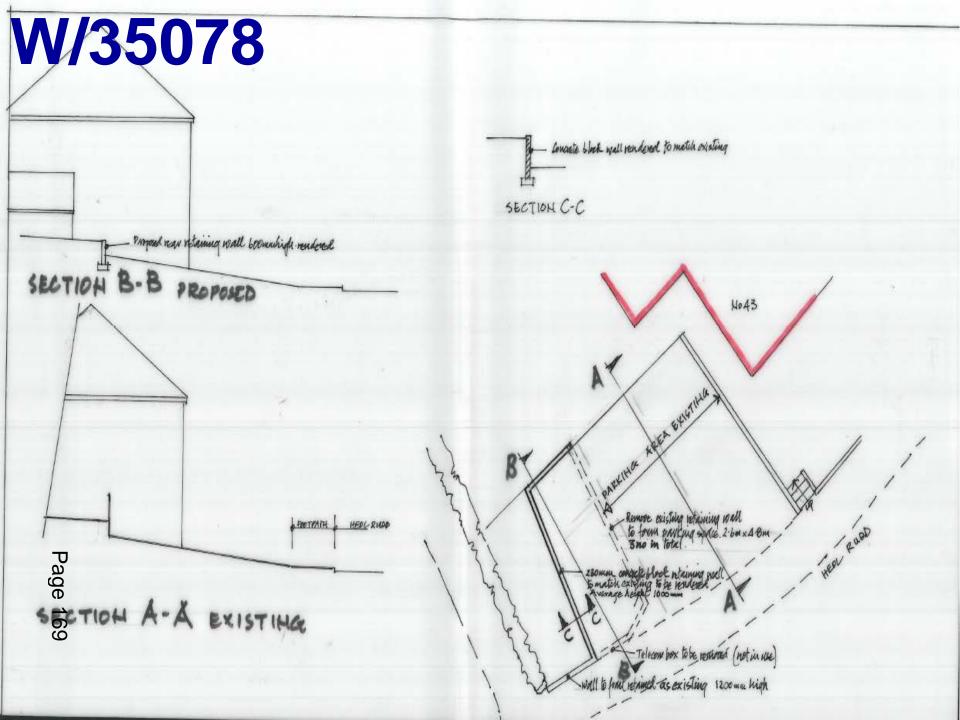

- Natural Slate/Slate Substitute

Walls - Natural Dressed Stone/Cream smooth Windows - White uPVC

St.Clears

Carmarthen SA33 4DY

Doors - Black uPVC

Tim Stickland

C.A.D. SERVICES

Facia/Soffits - White Timber/uPVC Rainwater Goods - Black uPVC



Page 160



East Elevation

The property of this drawing and design is the copyright of TIM STICKLAND (C.A.D. SERVICES) and must not be copied or reproduced without the written consent of TIM STICKLAND.

Please work to figured dimensions in preference to scaling.

#### Schedule of Proposed Exterior Finishes

Roof - Natural Slate/Slate Substitute Walls - Natural Dressed Stone/Cream smooth Render Windows - White uPVC Doors - Black uPVC Facia/Soffits - White Timber/uPVC Rainwater Goods - Black uPVC

High Street





# W/35024 Page 162