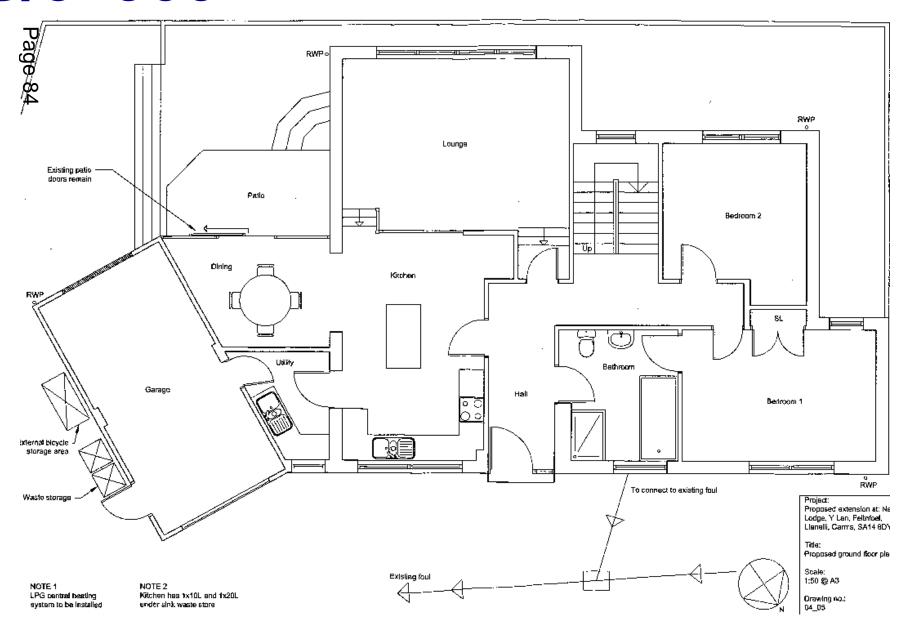

#### ADDENDUM - Area South

| Application Number  | S/34900                                                                                                                                                                                                                                                 |
|---------------------|---------------------------------------------------------------------------------------------------------------------------------------------------------------------------------------------------------------------------------------------------------|
| Proposal & Location | REMOVE EXISTING FLAT ROOF AND REPLACE WITH PITCHED ROOF; ALTERATION AND RENOVATION OF GROUND FLOOR FROM 3 BEDROOM TO 2 BEDROOM. NEW FIRST FLOOR TO INCLUDE, 2 BEDROOMS, ENSUITE, BATHROOM AND STUDY AT NEW LODGE, Y LLAN, FELINFOEL, LLANELLI, SA14 8DY |

#### Llwynifan Farm, Llangennech

Project: Proposed extension at: Ne Lodge, Y Lan, Felinfoel, Lianelli, Carms, SA14 80%

Title: Existing site plan

Scale: 1:500

Drawing no.: 64\_01

North Elevation

East Elevation