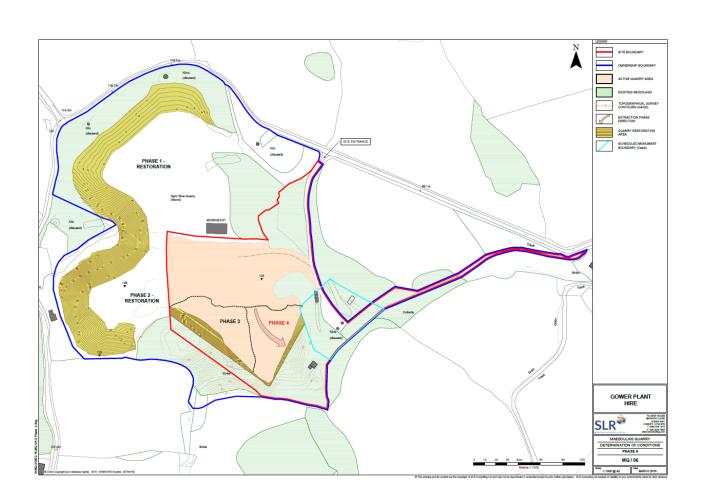

l Proposal**











































A Better Place...Environment

Page











#### 17 Heol y Bryn



Page 113



NORTH FACING

SCALE 1:50



Page 115

12.192m LENGTH

SOUTH FACING

SCALE 1:50

ALL AS ARE EXISTING GROUND LEVEL



EAST FACING

SCALE 1:50

ALL AS ARE EXISTING GROUND LEVEL



Page 117

WEST FACING

SCALE 1:50



Length 12.192 m

Width 6.096 m



















A Better Place...Environment

Page 1





























#### Y PWYLLGOR CYNLLUNIO

PLANNING COMMITTEE

9 MAWRTH 2017

9 MARCH 2017

RHANBARTH Y GORLLEWIN AREA WEST

Agenda Item



#### CEISIADAU YR ARGYMHELLIR EU BOD YN CAEL EU CYMERADWYO

# APPLICATIONS RECOMMENDED FOR APPROVAL



A Better Place...Environment



A Better Place...Environment









Page 149





# W/21986 Page 152





# W/21986 Page 154







#### Old Board School Guest House SA33 4DY





Location Plan







North Elevation

(Boundary wall omitted)

North Elevation

Schedule of Proposed Exterior Finishes

The property of this drawing and design is t TIM STICKLAND (C.A.D. SERVICES) and nust not reproduced without the written consent of Please work to figured dimensions in prefere

Roof - Natural Slate/Slate Substitute

Walls - Natural Dressed Stone/Cream smooth Windows - White uPVC

St.Clears

Carmarthen SA33 4DY

Doors - Black uPVC

Tim Stickland

C.A.D. SERVICES

Facia/Soffits - White Timber/uPVC Rainwater Goods - Black uPVC



Page 160



East Elevation

The property of this drawing and design is the copyright of TIM STICKLAND (C.A.D. SERVICES) and must not be copied or reproduced without the wri