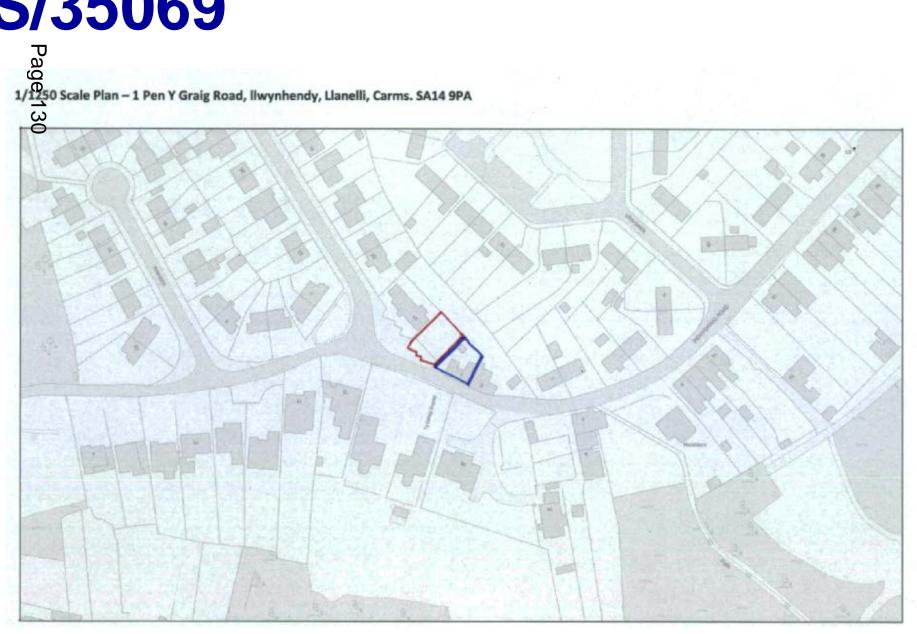

#### **ADDENDUM – Area South**

| Application Number  | S/35069                                                                                                         |
|---------------------|-----------------------------------------------------------------------------------------------------------------|
| Proposal & Location | PROPOSED DETACHED DWELLING AT PLOT ADJOINING, 1 PENYGRAIG ROAD, LLWYNHENDY, LLANELLI, CARMARTHENSHIRE, SA14 9PA |

#### **DETAILS**:

#### **CONSULTATIONS**

Welsh Water/Dwr Cymru – Has raised no objection to the application.

Y PWYLLGOR CYNLLUNIO PLANNING COMMITTEE

09 MAWRTH 2017

09 MARCH 2017

RHANBARTH Y DE

**AREA SOUTH** 