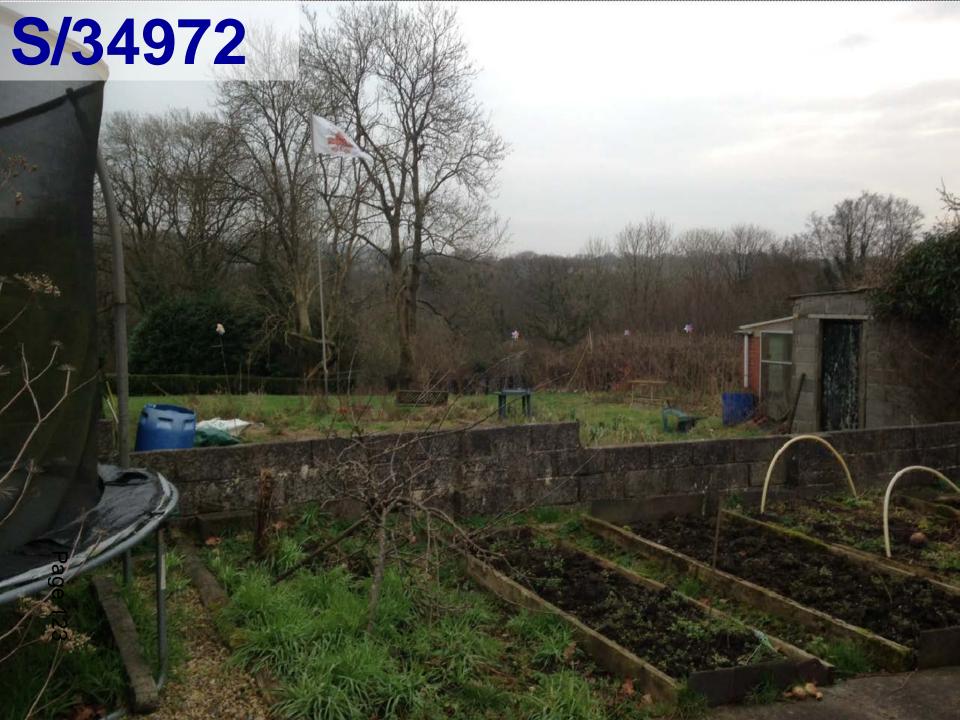

#### **ADDENDUM - Area South**

| Application Number  | S/34972                                                                                                                                                                                    |
|---------------------|--------------------------------------------------------------------------------------------------------------------------------------------------------------------------------------------|
| Proposal & Location | DEMOLITION OF CURRENT GARAGE BUILDING AND THE ERECTION OF A STEEL FRAMED AGRICULTURAL SHED WITH CONCRETE FLOOR TO THE REAR OF THE GARDEN AT 17 HEOL Y BRYN, PONTYBEREM, LLANELLI, SA15 5AG |

#### **DETAILS**:

The applicant has confirmed that the shed is for private domestic purposes only, as he has a collection of vintage tractors, namely a Massey Ferguson 35, a David Brown 983 and a John Deere 2030. The collection of tractors is the applicant's hobby, so he has agreed to remove the word agricultural from the description in the interests of clarity.