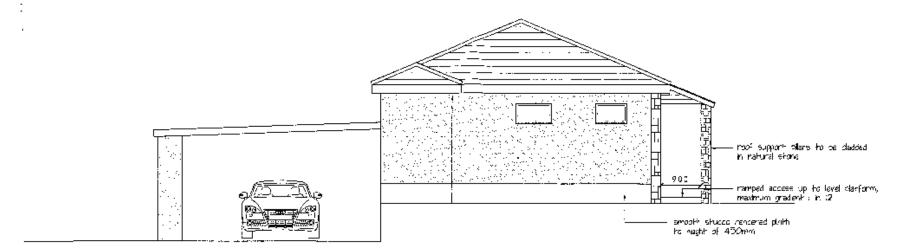

#### ADDENDUM - Area South

| Application Number  | S/34872                                                                                                                                                 |
|---------------------|---------------------------------------------------------------------------------------------------------------------------------------------------------|
| Proposal & Location | PROPOSED CONSTRUCTION OF REPLACEMENT SHOWER, TOILET BLOCK AND CAR PORT AT CARAVAN SITE, LLWYNIFAN FARM, TROSSERCH ROAD, LLANGENNECH, LLANELLI, SA14 8AX |

#### **DETAILS:**

The applicant has submitted additional drawings which provide details of the surface water drainage scheme proposed to serve the replacement toilet, shower block and car port building. The drawings show the surface water from the roof of the new building being discharged into an existing surface water drain adjacent to the building that discharges directly into an existing drain in Trosserch Road. It is of note that the surface water from the existing building currently discharges into this drain.

Members' attention is drawn to an error in the second paragraph of the 'the proposal' section of the main report which indicates that surface water from the building will be disposed of via a soakaway system. Surface water from the new building will discharge to an existing surface water drain, as described above.

The surface water scheme proposed is considered to be acceptable in that it will dispose of surface water in a sustainable manner without causing detriment to neighbouring properties.

In light of the submission of the scheme it is recommended that condition nos. 2 and 3 contained in the main report be amended to read as follows:-