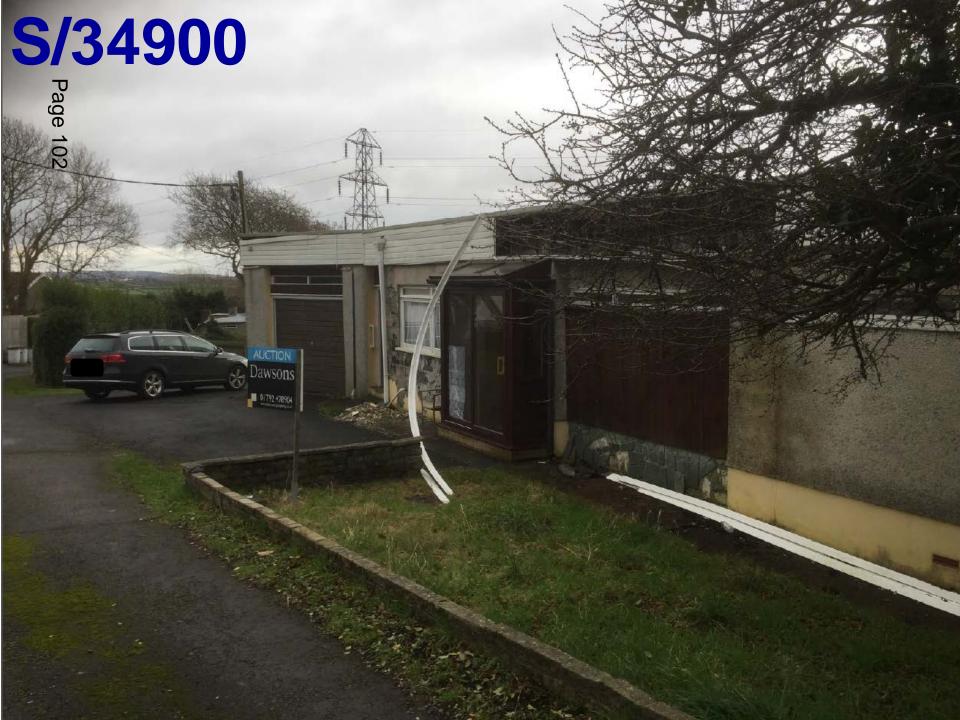

#### ADDENDUM - Area South

| Application Number  | S/34900                                                                                                                                                                                                                                                 |
|---------------------|---------------------------------------------------------------------------------------------------------------------------------------------------------------------------------------------------------------------------------------------------------|
| Proposal & Location | REMOVE EXISTING FLAT ROOF AND REPLACE WITH PITCHED ROOF; ALTERATION AND RENOVATION OF GROUND FLOOR FROM 3 BEDROOM TO 2 BEDROOM. NEW FIRST FLOOR TO INCLUDE, 2 BEDROOMS, ENSUITE, BATHROOM AND STUDY AT NEW LODGE, Y LLAN, FELINFOEL, LLANELLI, SA14 8DY |

#### **DETAILS**: