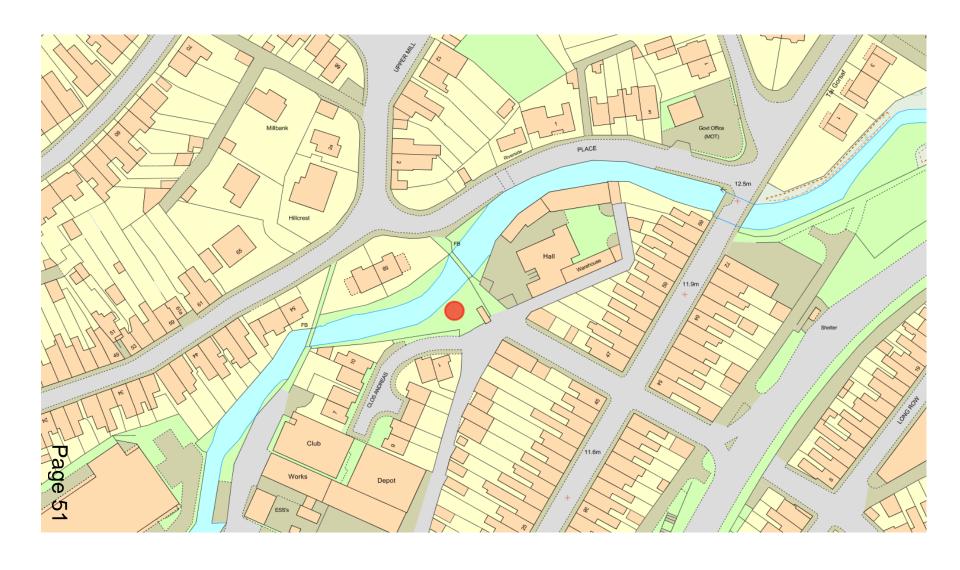

#### **ADDENDUM - Area South**

| Application Number  | S/34486                                                                                                     |
|---------------------|-------------------------------------------------------------------------------------------------------------|
| Proposal & Location | CHANGE OF USE OF LAND TO FORM CUSTOMER VEHICULAR PARKING AREA AT LAND OFF ANDREW STREET, LLANELLI, SA15 3YW |

#### <u>DETAILS</u>:

The first paragraph of the Conclusion section of the report should be amended to read as follows:-

"The application site is located within the defined settlement limits of Llanelli as delineated within the Adopted Local Development Plan and thus there is no in-principle objection to developing the site for a customer car parking area"