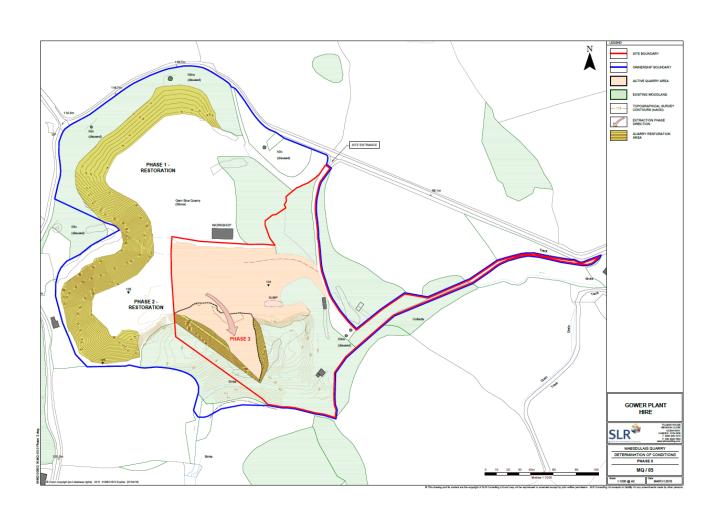

nal Proposal**











































A Better Place...Environment

Page











#### 17 Heol y Bryn



Page 113



NORTH FACING

SCALE 1:50



Page 115

12.192m LENGTH

SOUTH FACING

SCALE 1:50

ALL AS ARE EXISTING GROUND LEVEL



EAST FACING

SCALE 1:50

ALL AS ARE EXISTING GROUND LEVEL



Page 117

WEST FACING

SCALE 1:50



Length 12.192 m

Width 6.096 m



















A Better Place...Environment

Page 1





























#### Y PWYLLGOR CYNLLUNIO

PLANNING COMMITTEE

9 MAWRTH 2017

9 MARCH 2017

RHANBARTH Y GORLLEWIN AREA WEST

Agenda Item



#### CEISIADAU YR ARGYMHELLIR EU BOD YN CAEL EU CYMERADWYO

# APPLICATIONS RECOMMENDED FOR APPROVAL



A Better Place...Environment



A Better Place...Environment









Page 149





# W/21986 Page 152





# W/21986 Page 154







#### Old Board School Guest House SA33 4DY





Location Plan







North Elevation

(Boundary wall omitted)

North Elevation

Schedule of Proposed Exterior Finishes

The property of this drawing and design is t TIM STICKLAND (C.A.D. SERVICES) and nust not reproduced without the written consent of Please work to figured dimensions in prefere

Roof - Natural Slate/Slate Substitute

Walls - Natural Dressed Stone/Cream smooth Windows - White uPVC

St.Clears

Carmarthen SA33 4DY

Doors - Black uPVC

Tim Stickland

C.A.D. SERVICES

Facia/Soffits - White Timber/uPVC Rainwater Goods - Black uPVC



Page 160



East Elevation

The property of this drawing and design is the copyright of TIM STICKLAND (C.A.D. SERVICES) and must not be copied or reproduced without the w