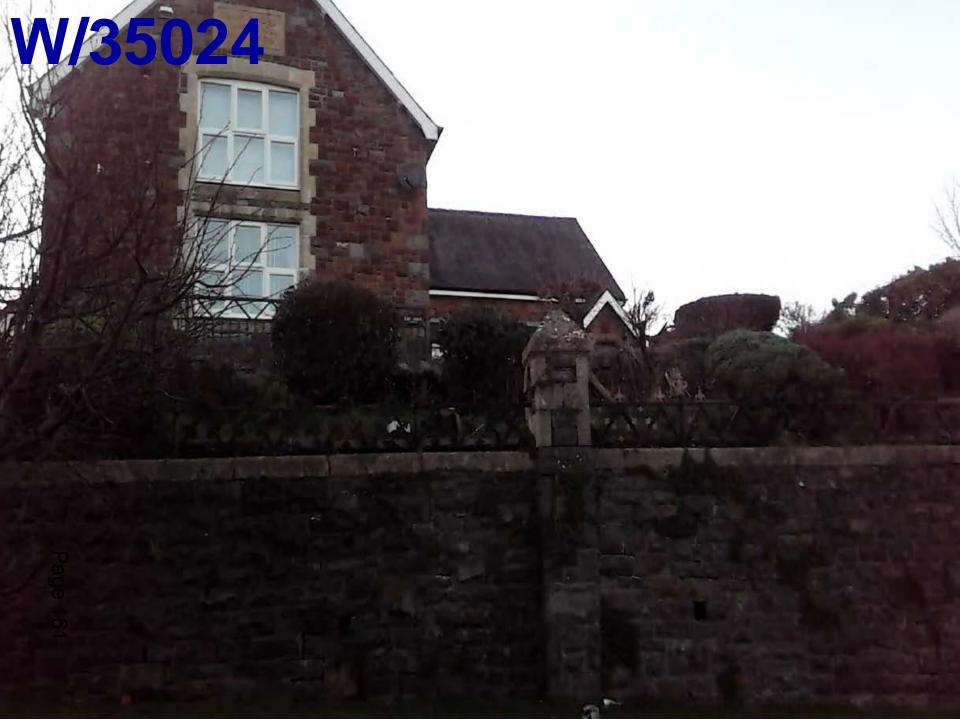

gured dimensions in prefere

Roof - Natural Slate/Slate Substitute

Walls - Natural Dressed Stone/Cream smooth Windows - White uPVC

St.Clears

Carmarthen SA33 4DY

Doors - Black uPVC

Tim Stickland

C.A.D. SERVICES

Facia/Soffits - White Timber/uPVC Rainwater Goods - Black uPVC



Page 160



East Elevation

The property of this drawing and design is the copyright of TIM STICKLAND (C.A.D. SERVICES) and must not be copied or reproduced without the written consent of TIM STICKLAND.

Please work to figured dimensions in preference to scaling.

#### Schedule of Proposed Exterior Finishes

Roof - Natural Slate/Slate Substitute Walls - Natural Dressed Stone/Cream smooth Render Windows - White uPVC Doors - Black uPVC Facia/Soffits - White Timber/uPVC Rainwater Goods - Black uPVC

High Street





# W/35024 Page 162