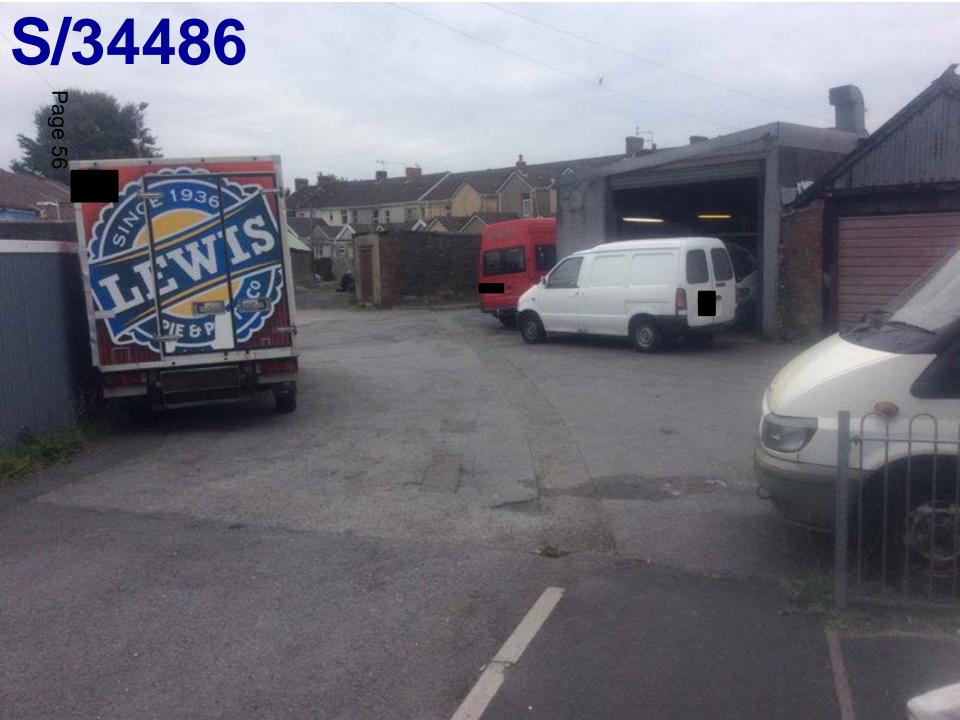

#### **ADDENDUM - Area South**

| Application Number  | S/34486                                                                                                     |
|---------------------|-------------------------------------------------------------------------------------------------------------|
| Proposal & Location | CHANGE OF USE OF LAND TO FORM CUSTOMER VEHICULAR PARKING AREA AT LAND OFF ANDREW STREET, LLANELLI, SA15 3YW |

#### <u>DETAILS</u>:

The first paragraph of the Conclusion section of the report should be amended to read as follows:-

"The application site is located within the defined settlement limits of Llanelli as delineated within the Adopted Local Development Plan and thus there is no in-principle objection to developing the site for a customer car parking area"