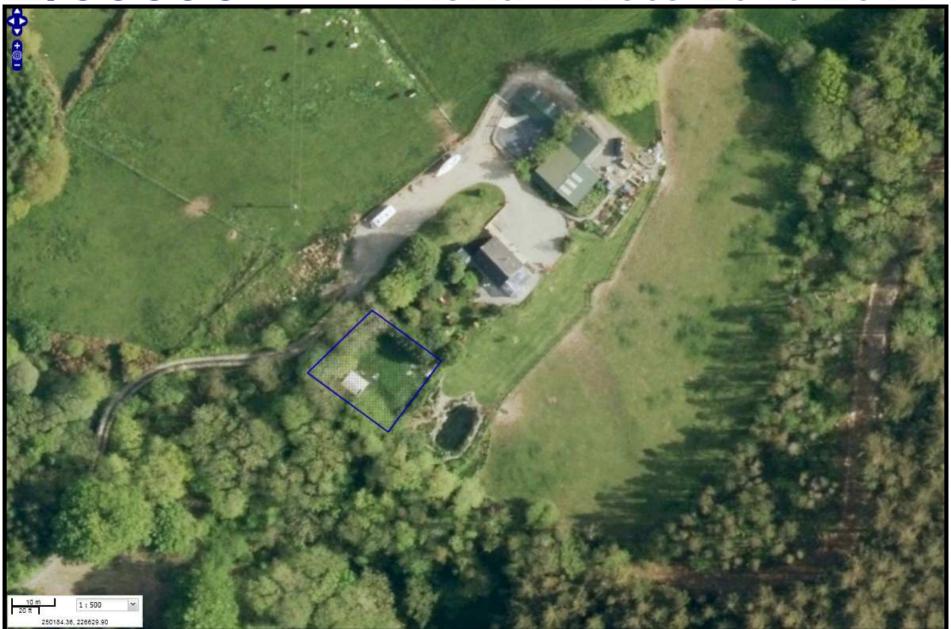

#### **ADDENDUM - Area South**

| Application Number  | S/34972                                                                                                                                                                                    |
|---------------------|--------------------------------------------------------------------------------------------------------------------------------------------------------------------------------------------|
| Proposal & Location | DEMOLITION OF CURRENT GARAGE BUILDING AND THE ERECTION OF A STEEL FRAMED AGRICULTURAL SHED WITH CONCRETE FLOOR TO THE REAR OF THE GARDEN AT 17 HEOL Y BRYN, PONTYBEREM, LLANELLI, SA15 5AG |

#### **DETAILS**:

The applicant has confirmed that the shed is for private domestic purposes only, as he has a collection of vintage tractors, namely a Massey Ferguson 35, a David Brown 983 and a John Deere 2030. The collection of tractors is the applicant's hobby, so he has agreed to remove the word agricultural from the description in the interests of clarity.